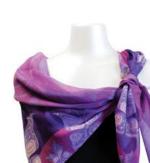

### SACRED SHAWLS

77" x 26" viscose/acrylic shawls jacquard woven pattern individually presented with printed hanger card

SHAWLD41 Blossoms and Hummingbird Simone Diamond, Coast Salish

SHAWLD42 Blossoms and Hummingbird Simone Diamond, Coast Salish

B

SHAWLD43 Blossoms and Hummingbird Simone Diamond, Coast Salish

SHAWLW44 Spirit Wolf Justien Senoa Wood, Northern Tutchone, Dene

SHAWLW45 Spirit Wolf Justien Senoa Wood, Northern Tutchone, Dene

SHAWLW46 Spirit Wolf Justien Senoa Wood, Northern Tutchone, Dene

Partial proceeds from the Sacred Shawl Collection will be provided to organizations supporting women and children. We stand together to protect, bring healing, and build awareness to end violence against women.