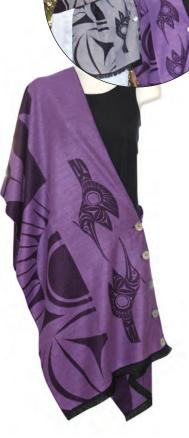

## BUTTON SHAWLS

76" x 20"

80% viscose / 20% microfibre jacquard woven design with cashmere feel traditional shell (mother of pearl) buttons individually packaged in elegant black gift box with clear window

Hummingbirds Button Shawl worn by family members of Coast Salish artist Francis Horne Sr.

**BS11** Hummingbirds Francis Horne Sr., Coast Salish

**BS12** Hummingbirds Francis Horne Sr., Coast Salish

**BS13** Eagle Paul Windsor, Haisla, Heiltsuk