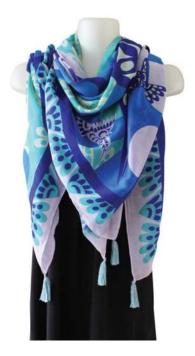

## SQUARE SCARVES

PSCARF3 Raven Brings Light Trevor Angus, Git<u>x</u>san

PSCARF4 The Pod Trevor Angus, Git<u>x</u>san

PSCARF8 Spirit Wolves Francis Horne Sr., Coast Salish

PSCARF9 Butterflies Kwiaahwah Jones, Haida

PSCARF10 Sgaan (Whale) Kwiaahwah Jones, Haida

PSCARF13 Dance of the Hummingbirds Marcel Russ, Haida

Native Origins

55″ x 55″ 100% polyester wear as a scarf or hang as a wall tapestry