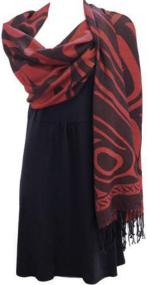

## BUTTON SHAWLS

76" x 20"

80% viscose / 20% microfibre jacquard woven design with cashmere feel traditional shell (mother of pearl) buttons individually packaged in elegant black gift box with clear window

Hummingbirds Button Shawl worn by family members of Coast Salish artist Francis Horne Sr.

**BS11** Hummingbirds Francis Horne Sr., Coast Salish

**BS12** Hummingbirds Francis Horne Sr., Coast Salish

**BS13** Eagle Paul Windsor, Haisla, Heiltsuk