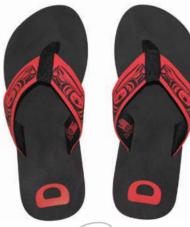

#### **FLIP FLOPS**

suede strap with rubber sole available in sizes XS - XL each pair of flip flops is attached by a cardboard hanger \*if you wear a half size, we recommend that you order one size up display available (see p. 174)

NEW FFSSR Raven Terry Starr, Tsimshian

NEW FFSTAW Whale Trevor Angus, Git<u>x</u>san

FFSKE Eagle Chris Kewistep, Bella Bella Sizing Guide:

| XSMALL: | W-6/7     | M-5/6     |
|---------|-----------|-----------|
| SMALL:  | W-7.5/8.5 | M-6.5/7.5 |
| MEDIUM: | W-9/10    | M-8/9     |
| LARGE:  | W-11/12   | M-10/11   |
| XLARGE: | W-13/14   | M-12/13   |