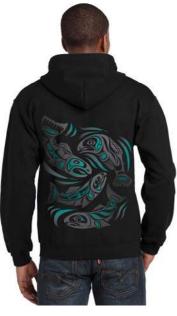

# ADULT HOODED ZIPPERED SWEATSHIRTS

cotton blend full-zip hooded sweatshirt available in sizes S, M, L, XL, XXL

HSTW - Maroon Hooded Sweatshirt Wolf Darrell Thorne, Coast Salish

HSAW - Navy Hooded Sweatshirt Killer Whale Trevor Angus, Git<u>x</u>san

HBHE - Black Hoodie Eagle Way Ben Houstie, Bella Bella

HPWS - Black Hoodie Sacred Salmon Paul Windsor, Haisla, Heiltsuk

HPWI - Antique Cherry Red Hoodie Infinite Joy Paul Windsor, Haisla, Heiltsuk