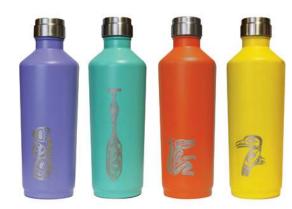

## BAMBOO LID INSULATED BOTTLES

NEW

double walled, insulated bottle in high quality, 304 food grade stainless steel sustainably harvested bamboo lid with airtight vacuum seal keeps beverages hot for up to 6 hours, or cold for up to 12 hours

**BBOT12 (17oz.)** Dancing Eagle Paul Windsor, Haisla, Heiltsuk **BBOT13 (17oz.)** Whale Paul Windsor, Haisla, Heiltsuk