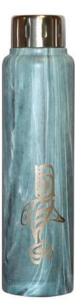

## INSULATED BOTTLES

double walled insulated bottles high quality food grade 304 stainless steel interior & exterior wood grain finish with lid keeps beverages hot for up to 12 hours, or cold for up to 24 hours

**BOT2 (17oz.)** Dancing Eagle Terry Starr, Tsimshian

**BOT3 (17oz.)** Bear Allan Weir, Haida

BOT9 (17oz.) Gift of Honour Francis Horne Sr., Coast Salish

T.J. Sgwaayaans Young, Haida

**BOTL2 (25oz.)** Gentle Bear Ernest Swanson, Haida