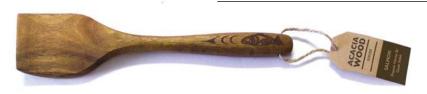

#### SERVING BOARD

**AWSB2** Salmon Serving Board Francis Horne Sr., Coast Salish

....

#### SERVERS

serving board: 8.5" x 12.25"

boxes: 4" d x 2.375" (with magnetic closure)

acacia wood with laser engraved image packaged with jute string and hang tag

servers: 12" x 2.5"

coasters: 4" x 4" x 0.5"

Acacia wood is abundant and fast-growing. Its beauty and durability make it an ideal, sustainable material for long-lasting serveware.

AWSS2 Salmon Server Francis Horne Sr., Coast Salish

AWSS3 Salmon Spoon Server Francis Horne Sr., Coast Salish