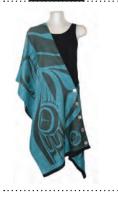

Hummingbirds Button Shawl worn by family members of Coast Salish artist Francis Horne Sr.

**BS11** Hummingbirds Francis Horne Sr., Coast Salish

**BS12** Hummingbirds Francis Horne Sr., Coast Salish

**BS13** Eagle Paul Windsor, Haisla, Heiltsuk