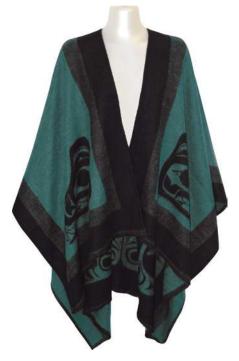

## REVERSIBLE FASHION WRAPS

51" x 63" 100% acrylic comes in red/black, turquoise/blue and purple jacquard woven design

Raven Corey W. Moraes, Tsimshian

WRAP73 Raven Corey W. Moraes, Tsimshian

WRAP74 Raven Corey W. Moraes, Tsimshian

Native Origins 51" x 63" Sea Wolf design: 50% polyester / 50% acrylic Whale design: 100% acrylic Sea Wolf design comes in red/black, teal/black and camel/black Whale design comes in teal, grey and fuschia jacquard woven design

## REVERSIBLE FASHION WRAPS

reverse side

**WRAP2** Sea Wolf Fraser Williams, Haida

**WRAP3** Sea Wolf Fraser Williams, Haida

**WRAP4** Sea Wolf Fraser Williams, Haida

WRAP62 Whale Doug Horne, Coast Salish

**WRAP63** Whale Doug Horne, Coast Salish