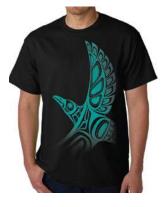

# ADULT T-SHIRTS

100% cotton or cotton blend available in sizes S, M, L, XL & XXL please contact us for custom orders *\*indicates premium t-shirt* +indicates XXXL size available

Francis Horne Sr. wearing his Sasquatch design t-shirt

TSHS+ - Dark Chocolate T-shirt Sasquatch Francis Horne Sr., Coast Salish

NEV

NEW

TSWO - Heather Navy T-shirt Orca Family Paul Windsor, Haisla, Heiltsuk

NEW

Paul Windsor wearing his Orca Family design t-shirt