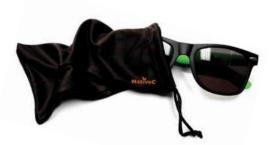

## ADULT SUNGLASSES

classic style, UV 400 lenses metal frame sunglasses with impact-resistant polycarbonate lenses comes with a black pouch display available (see p. 174)

**SUN72** Killer Whale Trevor Angus, Git<u>x</u>san

**SUN73** Raven Shawn Edenshaw, Haida

**SUN74** Thunderbird Ernest Swanson, Haida

**SUN75** Eagle Paul Windsor, Haisla, Heiltsuk