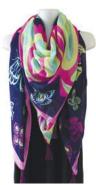

## SQUARE SCARVES

PSCARF3 Raven Brings Light Trevor Angus, Git<u>x</u>san

PSCARF4 The Pod Trevor Angus, Git<u>x</u>san

PSCARF8 Spirit Wolves Francis Horne Sr., Coast Salish

PSCARF9 Butterflies Kwiaahwah Jones, Haida

PSCARF10 Sgaan (Whale) Kwiaahwah Jones, Haida

PSCARF13 Dance of the Hummingbirds Marcel Russ, Haida

Native Origins

55″ x 55″ 100% polyester wear as a scarf or hang as a wall tapestry