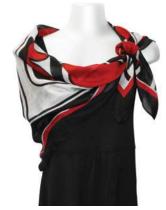

## SQUARE SCARVES

PSCARF3 Raven Brings Light Trevor Angus, Git<u>x</u>san

PSCARF4 The Pod Trevor Angus, Git<u>x</u>san

PSCARF8 Spirit Wolves Francis Horne Sr., Coast Salish

PSCARF9 Butterflies Kwiaahwah Jones, Haida

PSCARF10 Sgaan (Whale) Kwiaahwah Jones, Haida

PSCARF13 Dance of the Hummingbirds Marcel Russ, Haida

Native Origins

55″ x 55″ 100% polyester wear as a scarf or hang as a wall tapestry