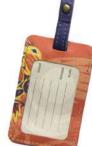

## LUGGAGE TAGS

NEW

2.75" x 4.875" + 3.5" strap 100% polyurethane please order in multiples of 3 per design

LUG11 Orca Paul Windsor, Haisla, Heiltsuk

LUG12 Raven Box Allan Weir, Haida

LUG14

Killer Whale

**LUG16** Grizzy Bear

Paul Windsor,

Haisla, Heiltsuk

Trevor Angus, Git<u>x</u>san

LUG13 Pacific Spirit . Morgan Green, Tsimshian

LUG15 Eagle Paul Windsor, Haisla, Heiltsuk

LUG17 Totem Ryan Cranmer, Namgis

Native Origins

(m)