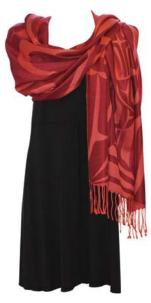

## REVERSIBLE FASHION WRAPS

51" x 63" 100% acrylic comes in red/black, turquoise/blue and purple jacquard woven design

Raven Corey W. Moraes, Tsimshian

WRAP73 Raven Corey W. Moraes, Tsimshian

WRAP74 Raven Corey W. Moraes, Tsimshian

Native Origins 51" x 63" Sea Wolf design: 50% polyester / 50% acrylic Whale design: 100% acrylic Sea Wolf design comes in red/black, teal/black and camel/black Whale design comes in teal, grey and fuschia jacquard woven design

## REVERSIBLE FASHION WRAPS

reverse side

**WRAP2** Sea Wolf Fraser Williams, Haida

**WRAP3** Sea Wolf Fraser Williams, Haida

**WRAP4** Sea Wolf Fraser Williams, Haida

WRAP62 Whale Doug Horne, Coast Salish

**WRAP63** Whale Doug Horne, Coast Salish

## REVERSIBLE FASHION WRAPS

51" x 63" 100% acrylic comes in red/black, grey/black and lavender/black jacquard woven design

**WRAP82** Eagle Allan Weir, Haida **WRAP83** Eagle Allan Weir, Haida

**WRAP84** Eagle Allan Weir, Haida