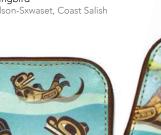

**TSCARF5** Hummingbirds Joe Wilson-Sxwaset, Coast Salish

Native Origins

55″ x 55″ 100% polyester wear as a scarf or hang as a wall tapestry

**TSCARF6** Butterflies Paul Windsor, Haisla, Heiltsuk

**TSCARF7** Orca Paul Windsor, Haisla, Heiltsuk