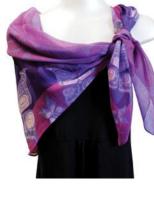

### SACRED SHAWLS

77" x 26" viscose/acrylic shawls jacquard woven pattern individually presented with printed hanger card

SHAWLD41 Blossoms and Hummingbird Simone Diamond, Coast Salish

SHAWLD42 Blossoms and Hummingbird Simone Diamond, Coast Salish

B

SHAWLD43 Blossoms and Hummingbird Simone Diamond, Coast Salish

SHAWLW44 Spirit Wolf Justien Senoa Wood, Northern Tutchone, Dene

SHAWLW45 Spirit Wolf Justien Senoa Wood, Northern Tutchone, Dene

SHAWLW46 Spirit Wolf Justien Senoa Wood, Northern Tutchone, Dene

Partial proceeds from the Sacred Shawl Collection will be provided to organizations supporting women and children. We stand together to protect, bring healing, and build awareness to end violence against women.