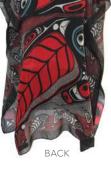

SWRAP9 Butterflies

FRONT

BACK

SWRAP13 Dance of the Hummingbirds Marcel Russ, Haida

FRONT

FRONT

Kwiaahwah Jones, Haida

SWRAP10

Sgaan (Whale)

SWRAP12 Life lessLIE, Coast Salish

BACK

36.5" x 36.5" 100% polyester soft, silky, semi-sheer, light and comfortable to wear individually presented with printed hanger card please order in multiples of 2 per design