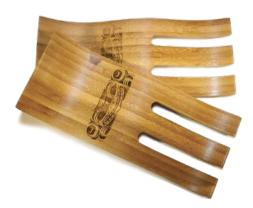

coasters: 4" x 4"; set of 4 with bamboo box salad hands: 7.25"; set of two organic bamboo with laser engraved image box: 5.5" x 4.5" x 4.5" with screened image decorative, practical, and durable

**BC4** Unity Maynard Johnny Jr., Salish, Kwakwaka'wakw