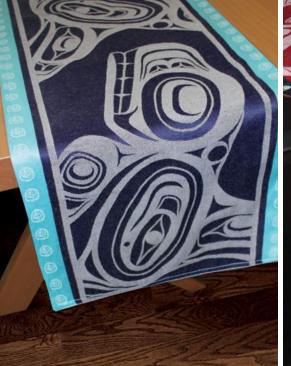

## EMBOSSED FASHION CLUTCHES & WALLETS

#### FASHION CLUTCHES

Our versatile, animal-friendly, vegan leather Embossed Fashion Clutches are equipped with a wrist strap and multiple compartments.

Available in black pearl and purple orchid with copper-finish accents. Artwork embossed on both sides.

#### **WALLETS**

Available in black and dark brown. Artwork embossed on both front and back panels.

EFW3 Spirit Wolf Paul Windsor, Haisla, Heiltsuk

33