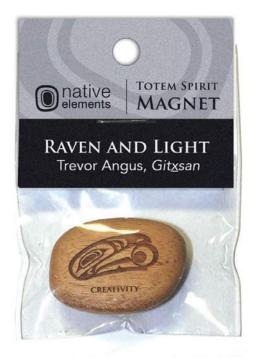

#### TOTEM SPIRIT MAGNETS

totem spirit magnet: approx 1.5" wide, in assorted wood with rare earth magnet insert at the back each piece is laser etched with an inspiring word; use for inspiration and blessing each totem magnet is individually packed with header card please order totem spirit magnets in multiples of 3 per design

#### NEUTRAL WOOD

\*Totem Spirit Magnets shown in actual size

MTOT2 Raven and Light - Creativity Trevor Angus, Git<u>x</u>san

мтотз Healing Touch - Healing Mike Dangeli, Nisga'a, Tlingit, Tsimshian

MTOT4 Hummingbird - Peace Doug Horne, Coast Salish