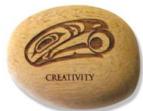

#### TOTEM SPIRIT MAGNETS

totem spirit magnet: approx 1.5" wide, in assorted wood with rare earth magnet insert at the back each piece is laser etched with an inspiring word; use for inspiration and blessing each totem magnet is individually packed with header card please order totem spirit magnets in multiples of 3 per design

#### NEUTRAL WOOD

\*Totem Spirit Magnets shown in actual size

MTOT2 Raven and Light - Creativity Trevor Angus, Git<u>x</u>san

мтотз Healing Touch - Healing Mike Dangeli, Nisga'a, Tlingit, Tsimshian

MTOT4 Hummingbird - Peace Doug Horne, Coast Salish