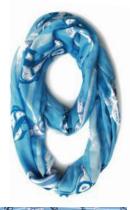

Sgaan (Whale)

SWRAP12 Life lessLIE, Coast Salish

BACK

36.5" x 36.5" 100% polyester soft, silky, semi-sheer, light and comfortable to wear individually presented with printed hanger card please order in multiples of 2 per design