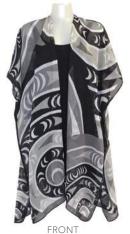

## SHEER FASHION WRAPS

NEV

one size fits all 100% polyester chiffon soft, silky, semi-sheer, light and comfortable to wear individually packaged in organza bag

SWRAP8 Spirit Wolves Francis Horne Sr., Coast Salish