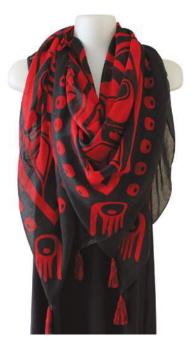

## SQUARE SCARVES

PSCARF3 Raven Brings Light Trevor Angus, Git<u>x</u>san

PSCARF4 The Pod Trevor Angus, Git<u>x</u>san

PSCARF8 Spirit Wolves Francis Horne Sr., Coast Salish

PSCARF9 Butterflies Kwiaahwah Jones, Haida

PSCARF10 Sgaan (Whale) Kwiaahwah Jones, Haida

PSCARF13 Dance of the Hummingbirds Marcel Russ, Haida

Native Origins

55″ x 55″ 100% polyester wear as a scarf or hang as a wall tapestry