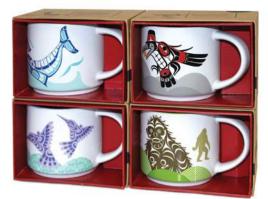

## GLOSSY WHITE CERAMIC MUGS

glossy exterior with wraparound design coloured glossy interior individually boxed for easy gift giving

Packaged for display

Ben Houstie, Bella Bella

WMUG13 (14oz.) Raven Brings Light Allan Weir, Haida

WMUG14 (14oz.) Hummingbird Joe Wilson-Sxwaset, Coast Salish

WMUG15 (14oz.) Sasquatch Francis Horne Sr., Coast Salish

## MATTE BLACK CERAMIC MUGS

14 oz. matte exterior and glossy interior coloured images on black ceramic mug microwave safe individually boxed for easy gift giving please order in multiples of 12 assorted MATTE BLACK CERAMIC MUG WRAE Dearborner Dearborner Matter Dearborner Matter Mat

**BMGRR** Running Raven Morgan Green, Tsimshian

**BMESW** Whale Ernest Swanson, Haida

**BMFHS** Salmon Francis Horne Sr., Coast Salish

**BMFHH** The Offering Francis Horne Sr. , Coast Salish

**BMGP** Pacific Spirit Morgan Green, Tsimshian