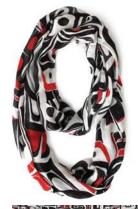

SWRAP9 Butterflies

FRONT

BACK

SWRAP13 Dance of the Hummingbirds Marcel Russ, Haida

FRONT

FRONT

Kwiaahwah Jones, Haida

SWRAP10

Sgaan (Whale)

SWRAP12 Life lessLIE, Coast Salish

BACK

36.5" x 36.5" 100% polyester soft, silky, semi-sheer, light and comfortable to wear individually presented with printed hanger card please order in multiples of 2 per design