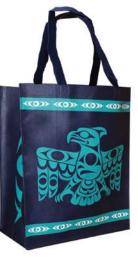

## ECO BAGS

EBAG3 Chilkat Mike Dangeli, Nisga'a, Tlingit, Tsimshian

EBAG8 Journey Ernest Swanson, Haida

Eco bags large: 13.7" W x 16.5" H x 7" D Eco bags small: 9.45" W x 11.8" H x 7.5" D

easily rolls up to store when not in use

use for groceries, shopping, conferences and gifts

100% post consumer product

EBAG4 **Embracing Tradition** Donnie Edenshaw, Haida

EBAG9 Preserving Ernest Swanson, Haida

EBAG6 Hummingbird Kwiaahwah Jones, Haida

EBAG10 Eagle Allan Weir, Haida

EBAG7 In Spirit Corey W. Moraes, Tsimshian

EBAG11 Connecting With Our Ancestors Terry Horne, Coast Salish

.....

.....

EBAG41 Dragonfly Simone Diamond, Coast Salish

EBAG42 Hummingbird Kwiaahwah Jones, Haida