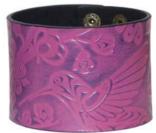

#### EMBROIDERY LEATHER CUFFS 1.325" wide

3 adjustable snaps

**LCE71** Eagle Trevor Angus, Git<u>x</u>san

**LCE73** Bear Maynard Johnny Jr., Salish, Kwakwaka'wakw

**LCE72** Feather Simone Diamond, Coast Salish

**LCE74** Orca Ernest Swanson, Haida

#### DEBOSSED LEATHER CUFFS 2" wide 2 adjustable snaps

**LC3** Wolf Trevor Angus, Git<u>x</u>san

**LC5** Trickster Maynard Johnny Jr., Salish, Kwakwaka'wakw

**LC4** Hummingbird Simone Diamond, Coast Salish

**LC6** Salmon Run Dylan Thomas, Coast Salish

**DBANGLE** Wood Bangles 12-Arm Wood Display 11" x 11" x 18.5"

**WBANL3** Connected to Tradition Ryan Cranmer, Namgis

**WBANL9** Whales Mike Dangeli, Nisga'a, Tlingit, Tsimshian