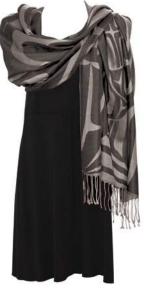

## REVERSIBLE FASHION WRAPS

51" x 63" 100% acrylic comes in red/black, turquoise/blue and purple jacquard woven design

Raven Corey W. Moraes, Tsimshian

WRAP73 Raven Corey W. Moraes, Tsimshian

WRAP74 Raven Corey W. Moraes, Tsimshian

Native Origins 51" x 63" Sea Wolf design: 50% polyester / 50% acrylic Whale design: 100% acrylic Sea Wolf design comes in red/black, teal/black and camel/black Whale design comes in teal, grey and fuschia jacquard woven design

## REVERSIBLE FASHION WRAPS

reverse side

**WRAP2** Sea Wolf Fraser Williams, Haida

**WRAP3** Sea Wolf Fraser Williams, Haida

**WRAP4** Sea Wolf Fraser Williams, Haida

WRAP62 Whale Doug Horne, Coast Salish

**WRAP63** Whale Doug Horne, Coast Salish

## REVERSIBLE FASHION WRAPS

51" x 63" 100% acrylic comes in red/black, grey/black and lavender/black jacquard woven design

**WRAP82** Eagle Allan Weir, Haida **WRAP83** Eagle Allan Weir, Haida

**WRAP84** Eagle Allan Weir, Haida