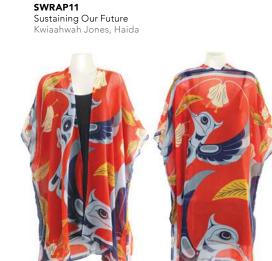

Sgaan (Whale)

SWRAP12 Life lessLIE, Coast Salish

BACK

36.5" x 36.5" 100% polyester soft, silky, semi-sheer, light and comfortable to wear individually presented with printed hanger card please order in multiples of 2 per design