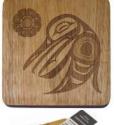

#### COASTERS SET OF 4

**AWC2** Salmon Coaster (set of 4) Francis Horne Sr., Coast Salish

**BOXES** These boxes are perfect for small keepsakes or storing salt.

**AWC3** Hummingbird Coaster (set of 4) Trevor Angus, Git<u>×</u>san

**AWC4** Eagle Coaster (set of 4) Ernest Swanson, Haida

AWC5 Whales Coaster (set of 4) Paul Windsor, Haisla, Heiltsuk

Sun Box Francis Horne Sr., Coast Salish

AWBOX3 Hummingbirds Box Trevor Angus, Git<u>x</u>san