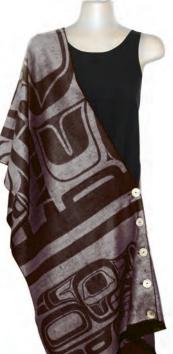

## BUTTON SHAWLS

76" x 20"

80% viscose / 20% microfibre jacquard woven design with cashmere feel traditional shell (mother of pearl) buttons individually packaged in elegant black gift box with clear window

Hummingbirds Button Shawl worn by family members of Coast Salish artist Francis Horne Sr.

**BS11** Hummingbirds Francis Horne Sr., Coast Salish

**BS12** Hummingbirds Francis Horne Sr., Coast Salish

**BS13** Eagle Paul Windsor, Haisla, Heiltsuk

÷

Eagle Paul Windsor, Haisla, Heiltsuk

Native Origins

8

76″ x 20″ 80% viscose / 20% microfibre jacquard woven design with cashmere feel traditional shell (mother of pearl) buttons individually packaged in elegant black gift box with clear window