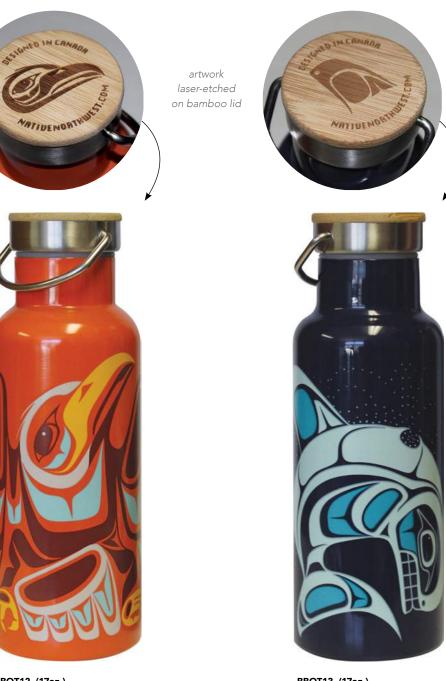

## BAMBOO LID INSULATED BOTTLES

NEW

double walled, insulated bottle in high quality, 304 food grade stainless steel sustainably harvested bamboo lid with airtight vacuum seal keeps beverages hot for up to 6 hours, or cold for up to 12 hours

**BBOT12 (17oz.)** Dancing Eagle Paul Windsor, Haisla, Heiltsuk **BBOT13 (17oz.)** Whale Paul Windsor, Haisla, Heiltsuk