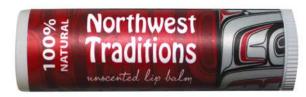

#### ORGANIC LIP BALMS

100% natural, 93% organic net wt. 0.15 oz please order in multiples of 6 per design

DLIPB Lip Balms 4-slot Plexiglass Display fits 72 lip balms (18 lip balms per slot) 6" x 6" x 10"

LIPB2 (UNSCENTED) Northwest Traditions Morgan Green, Tsimshian

**LIPB3 (MINT VANILLA)** Pacific Mint Paul Windsor, Haisla, Heiltsuk

CHOCB3 (MILK CHOCOLATE)

Erica Joseph, Coast Salish

Frog