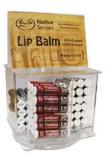

## LIP BALMS & CHOCOLATE

#### ORGANIC LIP BALMS

100% natural, 93% organic net wt. 0.15 oz please order in multiples of 6 per design

DLIPB Lip Balms 4-slot Plexiglass Display fits 72 lip balms (18 lip balms per slot) 6" x 6" x 10"

LIPB2 (UNSCENTED) Northwest Traditions Morgan Green, Tsimshian

**LIPB3 (MINT VANILLA)** Pacific Mint Paul Windsor, Haisla, Heiltsuk

CHOCB3 (MILK CHOCOLATE)

Erica Joseph, Coast Salish

Frog