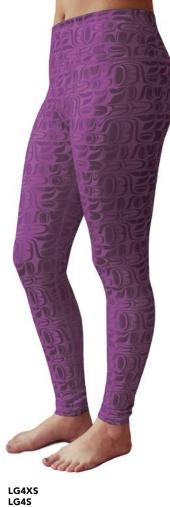

LG4M LG4L LG4XL LG4XXL Pacific Formline - Purple Paul Windsor, Haisla, Heiltsuk LG5XS LG5S LG5M LG5L LG5XL LG5XXL Pacific Formline - Burgundy Paul Windsor, Haisla, Heiltsuk

full length, XS to XXL available in black, aqua, purple and burgundy 87% polyester / 13% spandex

## PERFORMANCE LEGGINGS

- Stretch fabric
- Form-fitting
- Moisture-wicking
- Breathable
- High-low waist
- Inside pocket for IDs and keys

These bold, multi-purpose leggings are made for comfort and performance. With shaping, four-way stretch construction, and quick drying fabric, these leggings are functional whether you're going for a run or just running errands.