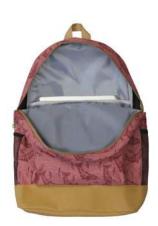

## BACKPACKS

12.5" x 7" x 18.5" 100% polyester with water resistant internal lining internal 14 inch laptop sleeve front zippered pocket, side mesh pockets padded shoulder straps, fully padded back panel, vegan leather bottom

**BP2** Eagle's First Flight Ernest Swanson, Haida

**BP3** Sacred Salmon Paul Windsor, Haisla, Heiltsuk

mative mative