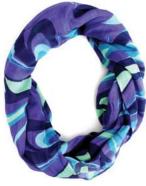

### SACRED SHAWLS

77" x 26" viscose/acrylic shawls jacquard woven pattern individually presented with printed hanger card

SHAWLD41 Blossoms and Hummingbird Simone Diamond, Coast Salish

SHAWLD42 Blossoms and Hummingbird Simone Diamond, Coast Salish

B

SHAWLD43 Blossoms and Hummingbird Simone Diamond, Coast Salish

SHAWLW44 Spirit Wolf Justien Senoa Wood, Northern Tutchone, Dene

SHAWLW45 Spirit Wolf Justien Senoa Wood, Northern Tutchone, Dene

SHAWLW46 Spirit Wolf Justien Senoa Wood, Northern Tutchone, Dene