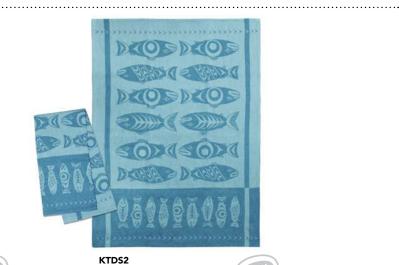

Coast Salish

The Offering Francis Horne Sr., Coast Salish

KOGP Pacific Spirit Morgan Green, Tsimshian

KHGP Pacific Spirit Morgan Green, Tsimshian

27.5" x 20" 100% cotton jacquard woven design

**KTDS2** Salmon in the Wild Simone Diamond, Coast Salish