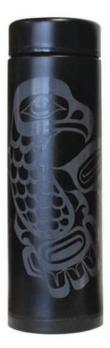

**VSCARF7** Hummingbirds - pink Francis Horne Sr., Coast Salish

**VSCARF9** Butterflies Paul Windsor, Haisla, Heiltsuk

**VSCARF10** Eagle Blessing Paul Windsor, Haisla, Heiltsuk

26

VISCOSE SCARVES

27.5" x 70" 100% viscose individually twisted and secured with printed cuff display basket available please order in multiples of 2 per design