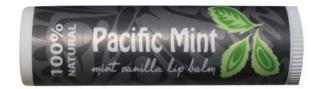

#### ORGANIC LIP BALMS

100% natural, 93% organic net wt. 0.15 oz please order in multiples of 6 per design

DLIPB Lip Balms 4-slot Plexiglass Display fits 72 lip balms (18 lip balms per slot) 6" x 6" x 10"

LIPB2 (UNSCENTED) Northwest Traditions Morgan Green, Tsimshian

**LIPB3 (MINT VANILLA)** Pacific Mint Paul Windsor, Haisla, Heiltsuk

CHOCB3 (MILK CHOCOLATE)

Erica Joseph, Coast Salish

Frog