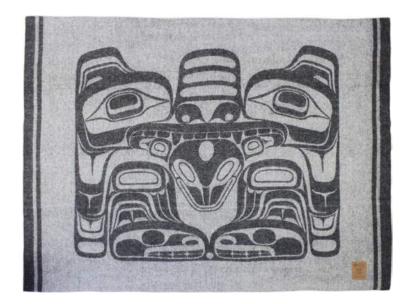

## WOOL BLANKETS

50" x 67" jacquard woven wool blend blankets for home, ceremonies and gift giving Individually packaged with ribbon for gift giving

**BWHA** Strength of Our Ancestors Terry Horne, Coast Salish

**BWMC** Celebration Corey W. Moraes, Tsimshian

**BWSL** Legend of the Sea Ernest Swanson, Haida