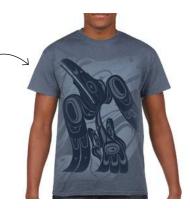

**TMRR**\* - Heather Slate T-shirt Spirit of the Raven Marcel Russ, Haida

**TSRO** - Heather Sapphire T-shirt Octopus Marcel Russ, Haida

**TFHW** - Midnight Blue T-shirt Wolves Francis Horne Sr., Coast Salish