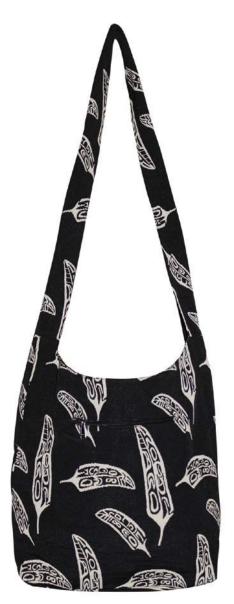

#### GATHERING BAGS

15.5" x 14" (bag) + 24" long strap 65% cotton / 35% polyester heavyweight cotton with jacquard woven design inner pocket and zipped outer pocket

**GBAG2** Gift of Honour Francis Horne Sr., Coast Salish

**GBAG4** Salmon Run Dylan Thomas, Coast Salish

**GBAG5** Reflecting Eagles Allan Weir, Haida

ID21 Raven Box Allan Weir, Haida

ID23

Raven Box Allan Weir, Haida

NEW

ID22 Raven Box Allan Weir, Haida

ID24 Raven Box