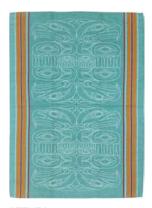

SCARF38 Connecting Ben Houstie, Bella Bella

.....

BRUSHED SILK SCARVES

12" x 70" unisex jacquard woven scarves 100% pure silk with brushed finish soft and warm with cashmere feel hypo-allergenic packaged in a black box for gift giving