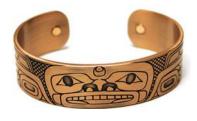

## COPPER PLATED BRACELETS

traditional copper with healing magnets 6" circumference, 0.75" wide individually packaged in a black gift box

**CBR4** Eagle Gordon White, Haida

**CBR6** Raven & Moon Gordon White, Haida

**CBR9** Grizzly Bear Andrew Williams, Haida

**CBR3** Higher Power Ernest Swanson, Haida

**CBR5** Hummingbird Gordon White, Haida

**CBR7** Whale Gordon White, Haida

02536773556088

**CBR10** Wolves Andrew Williams, Haida