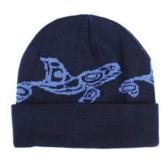

#### KNITTED ARTWORK

**TQBRS** Returning Salmon Corey Bulpitt, Haida

**TQJG** Grizzly Maynard Johnny Jr., Salish, Kwakwaka'wakw

Artist Maynard Johnny Jr. is styling in his Coast Salish Grizzly tuque.

**TQSS** Sgaan (Whale) Ernest Swanson, Haida

**TQESW** Whale in Unity Ernest Swanson, Haida

**TQGWE** Eagle Harmony Gordon White, Haida