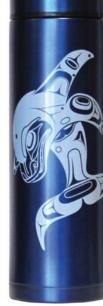

**VSCARF7** Hummingbirds - pink Francis Horne Sr., Coast Salish

**VSCARF9** Butterflies Paul Windsor, Haisla, Heiltsuk

**VSCARF10** Eagle Blessing Paul Windsor, Haisla, Heiltsuk

26

VISCOSE SCARVES

27.5" x 70" 100% viscose individually twisted and secured with printed cuff display basket available please order in multiples of 2 per design