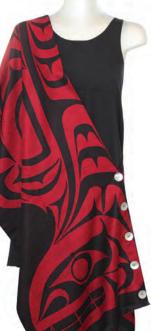

## BUTTON SHAWLS

76" x 20"

80% viscose / 20% microfibre jacquard woven design with cashmere feel traditional shell (mother of pearl) buttons individually packaged in elegant black gift box with clear window

÷

Eagle Paul Windsor, Haisla, Heiltsuk

Native Origins

8

76″ x 20″ 80% viscose / 20% microfibre jacquard woven design with cashmere feel traditional shell (mother of pearl) buttons individually packaged in elegant black gift box with clear window