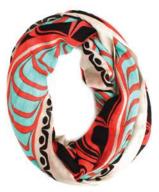

SWRAP9 Butterflies

FRONT

BACK

SWRAP13 Dance of the Hummingbirds Marcel Russ, Haida

FRONT

FRONT

Kwiaahwah Jones, Haida

SWRAP10

Sgaan (Whale)

SWRAP12 Life lessLIE, Coast Salish

BACK

36.5" x 36.5" 100% polyester soft, silky, semi-sheer, light and comfortable to wear individually presented with printed hanger card please order in multiples of 2 per design