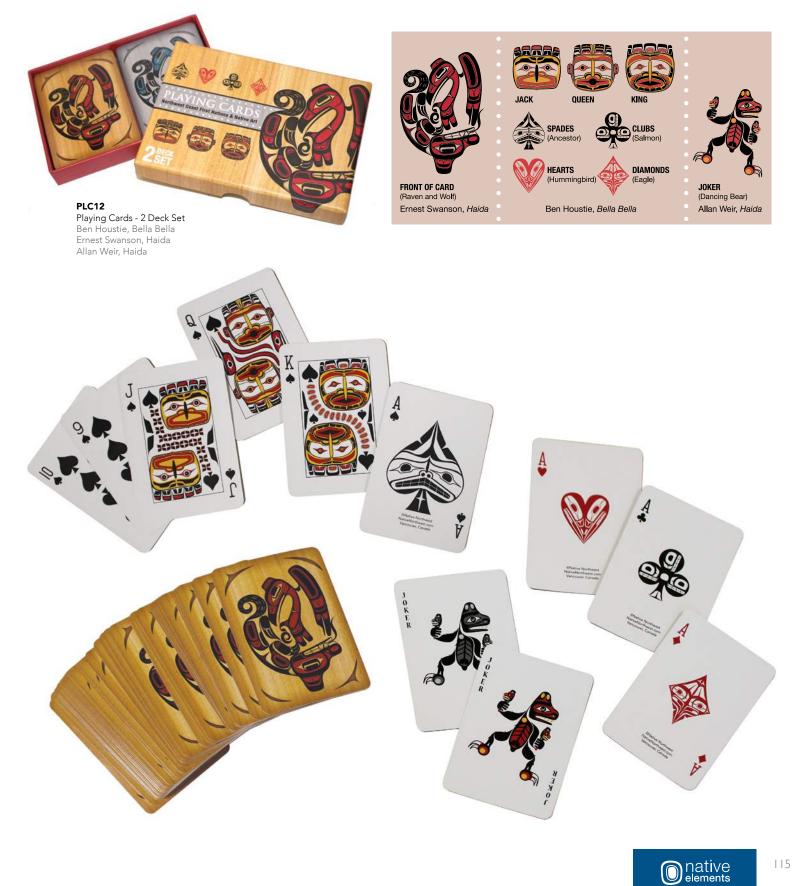

## **PLAYING CARDS**

two 52 card decks plus 2 jokers per deck standard playing card stock weight packaged in a gift box containing 2 decks

NEW