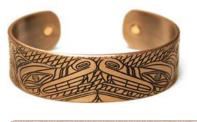

### SILVER BRUSHED COPPER BRACELETS

silver brushed copper with healing magnets 6" circumference, 0.5" wide individually packaged in a black gift box

**ABR2** Thunderbird Morgan Green, Tsimshian

**ABR3** Eagle Raven Corey W. Moraes, Tsimshian

**ABR7** Eagle Gordon White, Haida

**ABR8** Bears Paul Windsor, Haisla, Heiltsuk

**ABR9** Hummingbirds Paul Windsor, Haisla, Heiltsuk

**ABR10** Raven Paul Windsor, Haisla, Heiltsuk

**ABR11** Salmon Paul Windsor, Haisla, Heiltsuk

**ABR12** Two Eagles Paul Windsor, Haisla, Heiltsuk

**ABR13** Hummingbirds T.J. Sgwaayaans Young, Haida