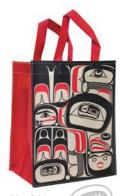

## ECO BAGS

EBAG3 Chilkat Mike Dangeli, Nisga'a, Tlingit, Tsimshian

EBAG8 Journey Ernest Swanson, Haida

Eco bags large: 13.7" W x 16.5" H x 7" D Eco bags small: 9.45" W x 11.8" H x 7.5" D

easily rolls up to store when not in use

use for groceries, shopping, conferences and gifts

100% post consumer product

EBAG4 **Embracing Tradition** Donnie Edenshaw, Haida

EBAG9 Preserving Ernest Swanson, Haida

EBAG6 Hummingbird Kwiaahwah Jones, Haida