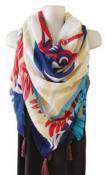

## SQUARE SCARVES

PSCARF3 Raven Brings Light Trevor Angus, Git<u>x</u>san

PSCARF4 The Pod Trevor Angus, Git<u>x</u>san

PSCARF8 Spirit Wolves Francis Horne Sr., Coast Salish

PSCARF9 Butterflies Kwiaahwah Jones, Haida

PSCARF10 Sgaan (Whale) Kwiaahwah Jones, Haida

PSCARF13 Dance of the Hummingbirds Marcel Russ, Haida

Native Origins

55″ x 55″ 100% polyester wear as a scarf or hang as a wall tapestry