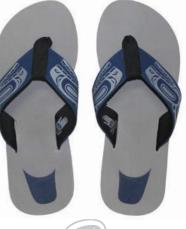

#### **FLIP FLOPS**

suede strap with rubber sole available in sizes XS - XL each pair of flip flops is attached by a cardboard hanger \*if you wear a half size, we recommend that you order one size up display available (see p. 174)

NEW FFSSR Raven Terry Starr, Tsimshian

NEW FFSTAW Whale Trevor Angus, Git<u>x</u>san

FFSKE Eagle Chris Kewistep, Bella Bella Sizing Guide:

| XSMALL: | W-6/7     | M-5/6     |
|---------|-----------|-----------|
| SMALL:  | W-7.5/8.5 | M-6.5/7.5 |
| MEDIUM: | W-9/10    | M-8/9     |
| LARGE:  | W-11/12   | M-10/11   |
| XLARGE: | W-13/14   | M-12/13   |