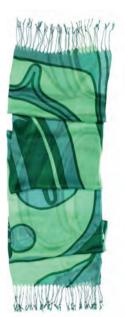

## REVERSIBLE FASHION WRAPS

51" x 63" 100% acrylic comes in red/black, turquoise/blue and purple jacquard woven design

Raven Corey W. Moraes, Tsimshian

WRAP73 Raven Corey W. Moraes, Tsimshian

WRAP74 Raven Corey W. Moraes, Tsimshian