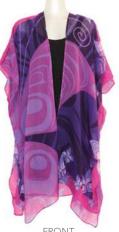

SWRAP9 Butterflies

FRONT

BACK

SWRAP13 Dance of the Hummingbirds Marcel Russ, Haida

FRONT

FRONT

Kwiaahwah Jones, Haida

SWRAP10

Sgaan (Whale)

SWRAP12 Life lessLIE, Coast Salish

BACK

36.5" x 36.5" 100% polyester soft, silky, semi-sheer, light and comfortable to wear individually presented with printed hanger card please order in multiples of 2 per design