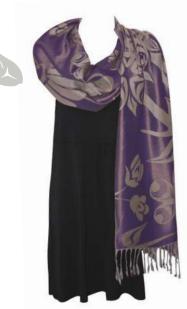

## BUTTON SHAWLS

76" x 20"

80% viscose / 20% microfibre jacquard woven design with cashmere feel traditional shell (mother of pearl) buttons individually packaged in elegant black gift box with clear window

Hummingbirds Button Shawl worn by family members of Coast Salish artist Francis Horne Sr.

**BS11** Hummingbirds Francis Horne Sr., Coast Salish

**BS12** Hummingbirds Francis Horne Sr., Coast Salish

**BS13** Eagle Paul Windsor, Haisla, Heiltsuk

÷

Eagle Paul Windsor, Haisla, Heiltsuk

Native Origins

8

76″ x 20″ 80% viscose / 20% microfibre jacquard woven design with cashmere feel traditional shell (mother of pearl) buttons individually packaged in elegant black gift box with clear window