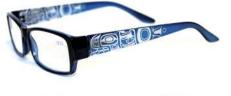

## ADULT SUNGLASSES

classic style, UV 400 lenses metal frame sunglasses with impact-resistant polycarbonate lenses comes with a black pouch display available (see p. 174)

**SUN72** Killer Whale Trevor Angus, Git<u>x</u>san

**SUN73** Raven Shawn Edenshaw, Haida

**SUN74** Thunderbird Ernest Swanson, Haida

**SUN75** Eagle Paul Windsor, Haisla, Heiltsuk