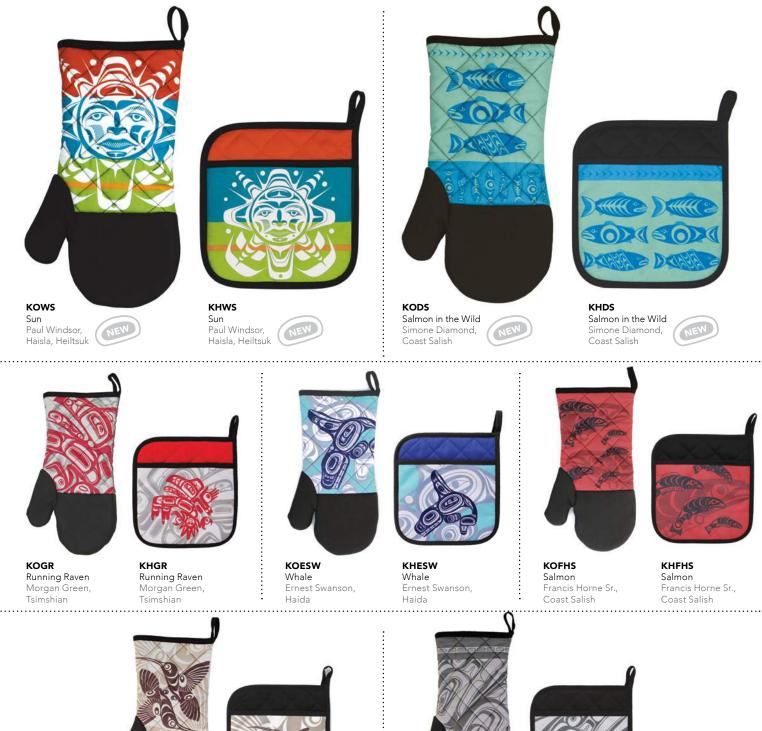

#### SILK SHAWLS

20" x 57" 100% fine quality silk individually packaged in a 5.5" x 10" envelope

**SCARF34** Eagle Feathers Corey Bulpitt, Haida

.....

**SCARF36** Chief of the Seas Donnie Edenshaw, Haida

**SCARF37** Butterflies Paul Windsor, Haisla, Heiltsuk

SCARF38 Connecting Ben Houstie, Bella Bella

.....

BRUSHED SILK SCARVES

12" x 70" unisex jacquard woven scarves 100% pure silk with brushed finish soft and warm with cashmere feel hypo-allergenic packaged in a black box for gift giving