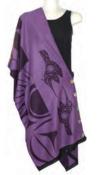

## BUTTON SHAWLS

76" x 20"

80% viscose / 20% microfibre jacquard woven design with cashmere feel traditional shell (mother of pearl) buttons individually packaged in elegant black gift box with clear window

Hummingbirds Button Shawl worn by family members of Coast Salish artist Francis Horne Sr.

**BS11** Hummingbirds Francis Horne Sr., Coast Salish

**BS12** Hummingbirds Francis Horne Sr., Coast Salish

**BS13** Eagle Paul Windsor, Haisla, Heiltsuk