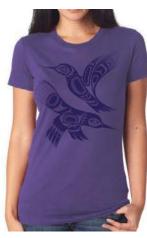

# ADULT T-SHIRTS

100% cotton or cotton blend available in sizes S, M, L, XL & XXL please contact us for custom orders *\*indicates premium t-shirt* +indicates XXXL size available

Francis Horne Sr. wearing his Sasquatch design t-shirt

TSHS+ - Dark Chocolate T-shirt Sasquatch Francis Horne Sr., Coast Salish

NEV

NEW

TSWO - Heather Navy T-shirt Orca Family Paul Windsor, Haisla, Heiltsuk

NEW

Paul Windsor wearing his Orca Family design t-shirt