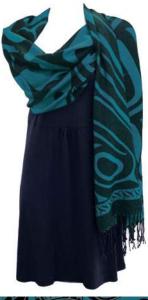

## BUTTON SHAWLS

76" x 20"

80% viscose / 20% microfibre jacquard woven design with cashmere feel traditional shell (mother of pearl) buttons individually packaged in elegant black gift box with clear window

÷

Eagle Paul Windsor, Haisla, Heiltsuk

Native Origins

8

76″ x 20″ 80% viscose / 20% microfibre jacquard woven design with cashmere feel traditional shell (mother of pearl) buttons individually packaged in elegant black gift box with clear window