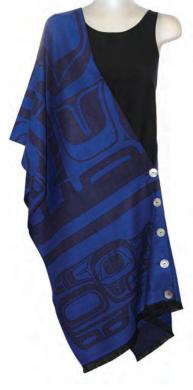

## REVERSIBLE FASHION WRAPS

51" x 63" 100% acrylic comes in red/black, turquoise/blue and purple jacquard woven design

Raven Corey W. Moraes, Tsimshian

WRAP73 Raven Corey W. Moraes, Tsimshian

WRAP74 Raven Corey W. Moraes, Tsimshian

Native Origins 51" x 63" Sea Wolf design: 50% polyester / 50% acrylic Whale design: 100% acrylic Sea Wolf design comes in red/black, teal/black and camel/black Whale design comes in teal, grey and fuschia jacquard woven design

## REVERSIBLE FASHION WRAPS

reverse side

**WRAP2** Sea Wolf Fraser Williams, Haida

**WRAP3** Sea Wolf Fraser Williams, Haida

**WRAP4** Sea Wolf Fraser Williams, Haida

WRAP62 Whale Doug Horne, Coast Salish

**WRAP63** Whale Doug Horne, Coast Salish