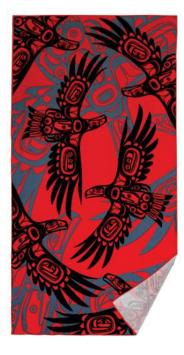

## SHOWER CURTAINS & TOWELS

shower curtains: 100% polyester, 70" x 70" printed with eco-friendly ink plastic hooks included towels: 100% microfibre, 30"x 60" highly absorbent and fast drying everyday use for home, beach, park and picnic individually packaged for easy gift giving