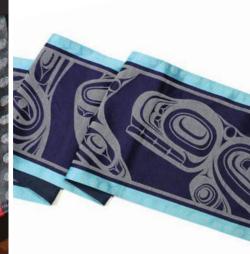

### SACRED SHAWLS

77" x 26" viscose/acrylic shawls jacquard woven pattern individually presented with printed hanger card

SHAWLD41 Blossoms and Hummingbird Simone Diamond, Coast Salish

SHAWLD42 Blossoms and Hummingbird Simone Diamond, Coast Salish

B

SHAWLD43 Blossoms and Hummingbird Simone Diamond, Coast Salish

SHAWLW44 Spirit Wolf Justien Senoa Wood, Northern Tutchone, Dene

SHAWLW45 Spirit Wolf Justien Senoa Wood, Northern Tutchone, Dene

SHAWLW46 Spirit Wolf Justien Senoa Wood, Northern Tutchone, Dene

Partial proceeds from the Sacred Shawl Collection will be provided to organizations supporting women and children. We stand together to protect, bring healing, and build awareness to end violence against women.