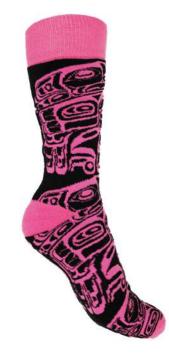

# COTTON SOCKS

thick, heavy-weight cotton blend mid-calf socks knitted designs great for boots S/M fits women's shoe size 6-10 / men's shoe size 4-8 M/L fits women's shoe size 10-13 / men's shoe size 8-12.5 presented with a cardboard hanger

soft combed, elasticized cotton blend socks knitted designs S/M fits women's shoe size 6-10 / men's shoe size 4-8 M/L fits women's shoe size 10-13 / men's shoe size 8-12.5 presented with a cardboard hanger