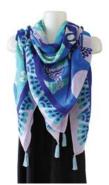

## SQUARE SCARVES

PSCARF3 Raven Brings Light Trevor Angus, Git<u>x</u>san

PSCARF4 The Pod Trevor Angus, Git<u>x</u>san

PSCARF8 Spirit Wolves Francis Horne Sr., Coast Salish

PSCARF9 Butterflies Kwiaahwah Jones, Haida

PSCARF10 Sgaan (Whale) Kwiaahwah Jones, Haida

PSCARF13 Dance of the Hummingbirds Marcel Russ, Haida

Native Origins

55″ x 55″ 100% polyester wear as a scarf or hang as a wall tapestry