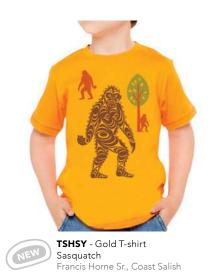

# ADULT T-SHIRTS

100% cotton or cotton blend available in sizes S, M, L, XL & XXL please contact us for custom orders *\*indicates premium t-shirt* +indicates XXXL size available

Francis Horne Sr. wearing his Sasquatch design t-shirt

TSHS+ - Dark Chocolate T-shirt Sasquatch Francis Horne Sr., Coast Salish

NEV

NEW

TSWO - Heather Navy T-shirt Orca Family Paul Windsor, Haisla, Heiltsuk

NEW

Paul Windsor wearing his Orca Family design t-shirt