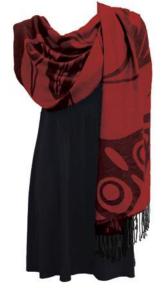

## BUTTON SHAWLS

76" x 20"

80% viscose / 20% microfibre jacquard woven design with cashmere feel traditional shell (mother of pearl) buttons individually packaged in elegant black gift box with clear window

Hummingbirds Button Shawl worn by family members of Coast Salish artist Francis Horne Sr.

**BS11** Hummingbirds Francis Horne Sr., Coast Salish

**BS12** Hummingbirds Francis Horne Sr., Coast Salish

**BS13** Eagle Paul Windsor, Haisla, Heiltsuk