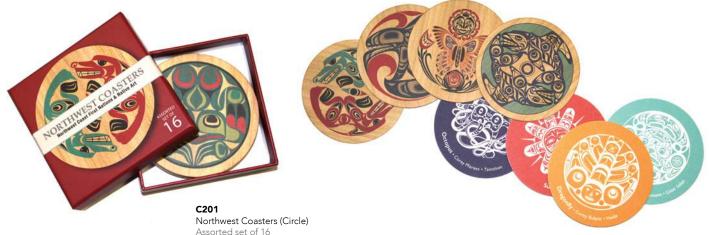

## NORTHWEST COASTERS

4" diameter assorted set of 16 different designs, printed on both sides thick pulp board absorbs condensation reusable and biodegradable packaged in deluxe gift box

#### CIRCLE COASTERS

.....

#### Each set includes all of the following 16 double-sided images:

Eagle Circle Mervin Windsor, Haisla, Heiltsuk

Frog Circle Ryan Cranmer, Namgis

Whales Joe Wilson-Sxwaset, Coast Salish

Dragonfly Corey Bulpitt, Haida

Hummingbirds

Thunderbird and Whale

Joe Wilson-Sxwaset,

Coast Salish

Kwiaahwah Jones, Haida

Healing Hands Otter Joe Wilson-Sxwaset, Coast Salish

Thunderbird Moon Joe Wilson-Sxwaset, Coast Salish

Butterfly

Paul Windsor,

Haisla, Heiltsuk

Wolves Maynard Johnny Jr., Salish, Kwakwaka'wakw

Raven Morgan Green, Tsimshian

Octopus Corey W. Moraes, Tsimshian

Raven William Wasden Jr., Namgis

Sun Haida

Killer Whale Trevor Angus, Git<u>x</u>san

Eagle, Wolf, Bear and Raven

assorted set of 16 different designs, printed on both sides thick pulp board absorbs condensation reusable and biodegradable packaged in deluxe gift box

## **NORTHWEST COASTERS**

4" x 4"

#### Each set includes all of the following 16 double-sided images:

.....

The Guardian Corey Bulpitt, Haida

Interconnecting Transformation Terry Starr, Tsimshian

Spirit of the Wolf Ben Houstie, Bella Bella

Legacy Ben Houstie, Bella Bella

Eagle Tradition Ernest Swanson, Haida

Haida

**Embracing Tradition** Donnie Edenshaw, Haida

Eagle Raven Ben Houstie, Bella Bella

Our Protector Ben Houstie, Bella Bella

Ancestors Mike Dangeli,

Nisga'a, Tlingit, Tsimshian

The Messanger Morgan Green, Tsimshian

Wolves Allan Weir, Haida

Chilkat Corey W. Moraes, Tsimshian

Salmon lessLIE, Coast Salish

Shark Nahaan, Tlingit

Raven Paul Windsor, Haisla, Heiltsuk