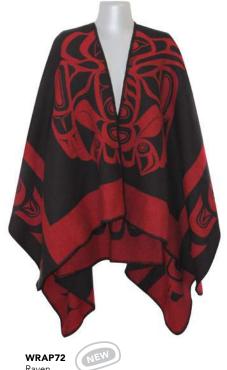

## REVERSIBLE FASHION WRAPS

51" x 63" 100% acrylic comes in red/black, turquoise/blue and purple jacquard woven design

Raven Corey W. Moraes, Tsimshian

WRAP73 Raven Corey W. Moraes, Tsimshian

WRAP74 Raven Corey W. Moraes, Tsimshian