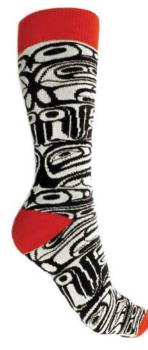

# COTTON SOCKS

thick, heavy-weight cotton blend mid-calf socks knitted designs great for boots S/M fits women's shoe size 6-10 / men's shoe size 4-8 M/L fits women's shoe size 10-13 / men's shoe size 8-12.5 presented with a cardboard hanger

soft combed, elasticized cotton blend socks knitted designs S/M fits women's shoe size 6-10 / men's shoe size 4-8 M/L fits women's shoe size 10-13 / men's shoe size 8-12.5 presented with a cardboard hanger