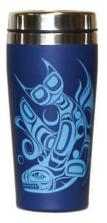

BOT101 (17oz.) Wolf Ben Houstie, Bella Bella

BOT102 (17oz.) Whale Ernest Swanson, Haida

BOT103 (17oz.) Raven Allan Weir, Haida

INSULATED BOTTLE RAVEN

BOT104 (17oz.) Paddle Paul Windsor, Haisla, Heiltsuk

is laser-etched on the back of each bottle.