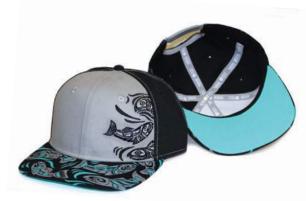

## STRETCH FIT CAPS

heavy-weight, 100% brushed cotton twill stretch fit on closed back M/L (57-59cm), L/XL (58-60cm)

CSF2M MEDIUM - LARGE CSF2L LARGE - EXTRA LARGE Raven Simone Diamond, Coast Salish

CSF3M MEDIUM - LARGE CSF3L LARGE - EXTRA LARGE The Pod Trevor Angus, Git<u>x</u>san