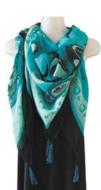

## SHEER FASHION WRAPS

NEV

one size fits all 100% polyester chiffon soft, silky, semi-sheer, light and comfortable to wear individually packaged in organza bag

SWRAP8 Spirit Wolves Francis Horne Sr., Coast Salish