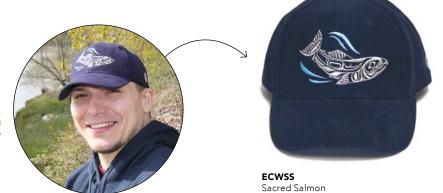

**TPWSS** - Black T-shirt Sacred Salmon Paul Windsor, Haisla, Heiltsuk

**TSWC**+ - Black T-shirt Crow Paul Windsor, Haisla, Heiltsuk

Paul Windsor, on the river in his Sacred Salmon cap

acrylic tuques/ski hats stretch to fit all sizes