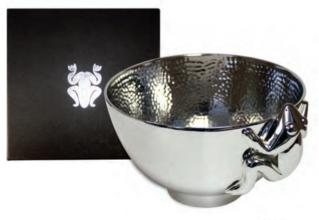

#### SILVER PLATED ACCESSORIES

tray: 13" – great for serving appetizers bowl: 6.5" – use for entertaining or décor lead free and food safe individually packaged for easy gift giving

**STB2** In Celebration Corey Bulpitt, Haida

**SBBF** Frog Bowl Corey Bulpitt, Haida