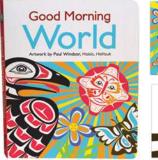

**Paul Windsor** Haisla, Heiltsuk

"When I return to my traditional land, I am honoured to see people wearing and using items that I designed."

**Ernest Swanson** Haida

"It is amazing having my designs on a range of Native Northwest products. It is a good way to share my art and get my name out there. My art can now be easily afforded and allows people to enjoy an item with one of my designs on it."