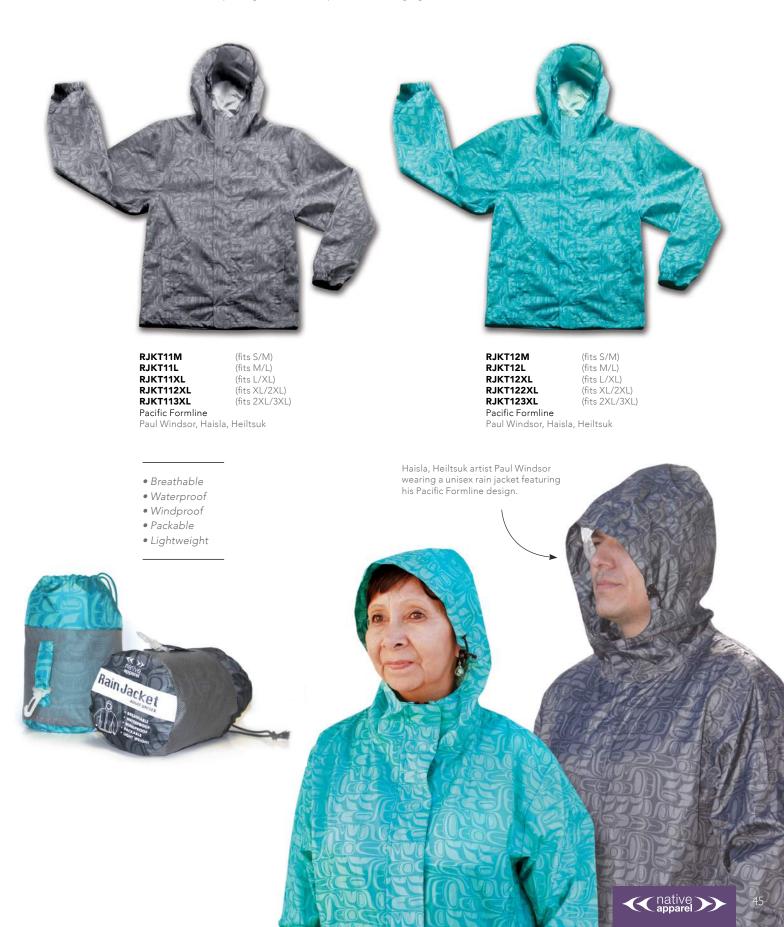

HBWP4 Pacific Formline Paul Windsor, Haisla, Heiltsuk

PACIFIC FORMLINE COLLECTION

STAY ACTIVE 24/7

un

UNISEX RAIN JACKETS

S/M to 2XL/3XL 100% polyester packaged in traveller pouch with hanging hook

NEW

# ADULT T-SHIRTS

100% cotton or cotton blend available in sizes S, M, L, XL & XXL please contact us for custom orders *\*indicates premium t-shirt* +indicates XXXL size available

Francis Horne Sr. wearing his Sasquatch design t-shirt