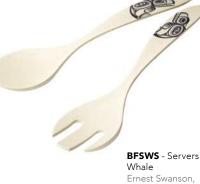

## **BAMBOO FIBRE** SERVING SET

eco friendly, organic bamboo fibre with screened design coasters: 4" x 4", set of 4 bowls: 5.5" and 10" servers: 12" fork and spoon, please order in multiples of 4 cup: 8 oz., please order in multiples of 6

BFBGR - Big Bowl Running Raven Morgan Green, Tsimshian

BFSGR - Servers Running Raven Morgan Green, Tsimshian

BFMGR - Cup Running Raven Morgan Green, Tsimshian

BFBSWS - Small Bowl Whale Ernest Swanson, Haida