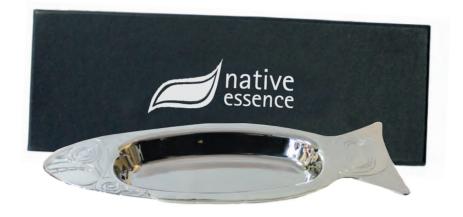

#### SILVER PLATED ACCESSORIES

tray: 13" – great for serving appetizers bowl: 6.5" – use for entertaining or décor lead free and food safe individually packaged for easy gift giving

**STB2** In Celebration Corey Bulpitt, Haida