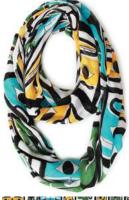

Sgaan (Whale)

SWRAP12 Life lessLIE, Coast Salish

BACK

36.5" x 36.5" 100% polyester soft, silky, semi-sheer, light and comfortable to wear individually presented with printed hanger card please order in multiples of 2 per design

## SQUARE SCARVES

PSCARF3 Raven Brings Light Trevor Angus, Git<u>x</u>san

PSCARF4 The Pod Trevor Angus, Git<u>x</u>san

PSCARF8 Spirit Wolves Francis Horne Sr., Coast Salish

PSCARF9 Butterflies Kwiaahwah Jones, Haida

PSCARF10 Sgaan (Whale) Kwiaahwah Jones, Haida

PSCARF13 Dance of the Hummingbirds Marcel Russ, Haida

Native Origins

55″ x 55″ 100% polyester wear as a scarf or hang as a wall tapestry