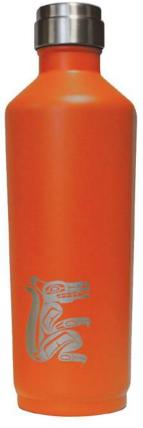

## BAMBOO LID INSULATED BOTTLES

NEW

double walled, insulated bottle in high quality, 304 food grade stainless steel sustainably harvested bamboo lid with airtight vacuum seal keeps beverages hot for up to 6 hours, or cold for up to 12 hours

**BBOT12 (17oz.)** Dancing Eagle Paul Windsor, Haisla, Heiltsuk **BBOT13 (17oz.)** Whale Paul Windsor, Haisla, Heiltsuk