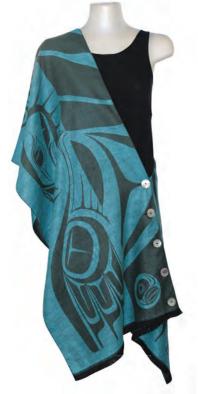

## BUTTON SHAWLS

76" x 20"

80% viscose / 20% microfibre jacquard woven design with cashmere feel traditional shell (mother of pearl) buttons individually packaged in elegant black gift box with clear window

Hummingbirds Button Shawl worn by family members of Coast Salish artist Francis Horne Sr.

**BS11** Hummingbirds Francis Horne Sr., Coast Salish

**BS12** Hummingbirds Francis Horne Sr., Coast Salish

**BS13** Eagle Paul Windsor, Haisla, Heiltsuk