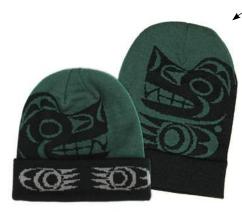

#### KNITTED ARTWORK

**TQBRS** Returning Salmon Corey Bulpitt, Haida

**TQJG** Grizzly Maynard Johnny Jr., Salish, Kwakwaka'wakw

Artist Maynard Johnny Jr. is styling in his Coast Salish Grizzly tuque.

**TQSS** Sgaan (Whale) Ernest Swanson, Haida

**TQESW** Whale in Unity Ernest Swanson, Haida

**TQGWE** Eagle Harmony Gordon White, Haida