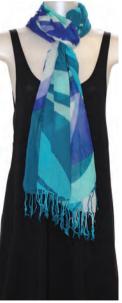

### SACRED SHAWLS

77" x 26" viscose/acrylic shawls jacquard woven pattern individually presented with printed hanger card

SHAWLD41 Blossoms and Hummingbird Simone Diamond, Coast Salish

SHAWLD42 Blossoms and Hummingbird Simone Diamond, Coast Salish