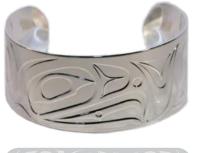

## COPPER PLATED BRACELETS

traditional copper with healing magnets 6" circumference, 0.75" wide individually packaged in a black gift box

**CBR4** Eagle Gordon White, Haida

**CBR6** Raven & Moon Gordon White, Haida

**CBR9** Grizzly Bear Andrew Williams, Haida

**CBR3** Higher Power Ernest Swanson, Haida

**CBR5** Hummingbird Gordon White, Haida

**CBR7** Whale Gordon White, Haida

02536773556088

**CBR10** Wolves Andrew Williams, Haida

### SILVER BRUSHED COPPER BRACELETS

silver brushed copper with healing magnets 6" circumference, 0.5" wide individually packaged in a black gift box

**ABR2** Thunderbird Morgan Green, Tsimshian

**ABR3** Eagle Raven Corey W. Moraes, Tsimshian

**ABR7** Eagle Gordon White, Haida

**ABR8** Bears Paul Windsor, Haisla, Heiltsuk

**ABR9** Hummingbirds Paul Windsor, Haisla, Heiltsuk

**ABR10** Raven Paul Windsor, Haisla, Heiltsuk

**ABR11** Salmon Paul Windsor, Haisla, Heiltsuk

**ABR12** Two Eagles Paul Windsor, Haisla, Heiltsuk

**ABR13** Hummingbirds T.J. Sgwaayaans Young, Haida

## SILVER PLATED BRACELETS

6" circumference various widths individually packaged in a black gift box

#### 3/4" WIDE BRACELET

**SBR31** Whale and Raven Ben Houstie, Bella Bella

.....

572 272 572 272 572 272

**SBR32** Leaping Frogs Corey W. Moraes, Tsimshian

**SBR36** Hummingbird Dwayne Simeon, Kwakwaka'wakw, Squamish

#### I"WIDE BRACELET

**SBR51** Soaring Spirit Corey Bulpitt, Haida

**SBR52** Raven Corey Bulpitt, Haida

In Unity Terry Starr, Tsimshian