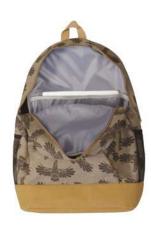

## BACKPACKS

12.5" x 7" x 18.5" 100% polyester with water resistant internal lining internal 14 inch laptop sleeve front zippered pocket, side mesh pockets padded shoulder straps, fully padded back panel, vegan leather bottom

**BP2** Eagle's First Flight Ernest Swanson, Haida

**BP3** Sacred Salmon Paul Windsor, Haisla, Heiltsuk

mative mative