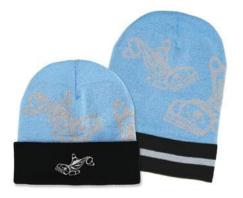

#### KNITTED ARTWORK

**TQBRS** Returning Salmon Corey Bulpitt, Haida

**TQJG** Grizzly Maynard Johnny Jr., Salish, Kwakwaka'wakw

Artist Maynard Johnny Jr. is styling in his Coast Salish Grizzly tuque.

**TQSS** Sgaan (Whale) Ernest Swanson, Haida

**TQESW** Whale in Unity Ernest Swanson, Haida

**TQGWE** Eagle Harmony Gordon White, Haida