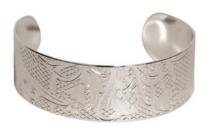

## COPPER PLATED BRACELETS

traditional copper with healing magnets 6" circumference, 0.75" wide individually packaged in a black gift box

**CBR4** Eagle Gordon White, Haida

**CBR6** Raven & Moon Gordon White, Haida

**CBR9** Grizzly Bear Andrew Williams, Haida

**CBR3** Higher Power Ernest Swanson, Haida

**CBR5** Hummingbird Gordon White, Haida

**CBR7** Whale Gordon White, Haida

02536773556088

**CBR10** Wolves Andrew Williams, Haida

### SILVER BRUSHED COPPER BRACELETS

silver brushed copper with healing magnets 6" circumference, 0.5" wide individually packaged in a black gift box

**ABR2** Thunderbird Morgan Green, Tsimshian

**ABR3** Eagle Raven Corey W. Moraes, Tsimshian

**ABR7** Eagle Gordon White, Haida

**ABR8** Bears Paul Windsor, Haisla, Heiltsuk

**ABR9** Hummingbirds Paul Windsor, Haisla, Heiltsuk

**ABR10** Raven Paul Windsor, Haisla, Heiltsuk

**ABR11** Salmon Paul Windsor, Haisla, Heiltsuk

**ABR12** Two Eagles Paul Windsor, Haisla, Heiltsuk

**ABR13** Hummingbirds T.J. Sgwaayaans Young, Haida

## SILVER PLATED BRACELETS

6" circumference various widths individually packaged in a black gift box

#### 3/4" WIDE BRACELET

**SBR31** Whale and Raven Ben Houstie, Bella Bella

.....

572 272 572 272 572 272

**SBR32** Leaping Frogs Corey W. Moraes, Tsimshian

**SBR36** Hummingbird Dwayne Simeon, Kwakwaka'wakw, Squamish

#### I"WIDE BRACELET

**SBR51** Soaring Spirit Corey Bulpitt, Haida

**SBR52** Raven Corey Bulpitt, Haida

In Unity Terry Starr, Tsimshian