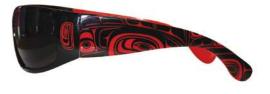

## ADULT SUNGLASSES

classic style, UV 400 lenses metal frame sunglasses with impact-resistant polycarbonate lenses comes with a black pouch display available (see p. 174)

**SUN72** Killer Whale Trevor Angus, Git<u>x</u>san

**SUN73** Raven Shawn Edenshaw, Haida

**SUN74** Thunderbird Ernest Swanson, Haida

**SUN75** Eagle Paul Windsor, Haisla, Heiltsuk