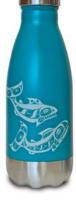

## TAPERED INSULATED BOTTLES

NEW

double-walled, high quality stainless steel, 304 food grade, 500ml laser-etched designs on new, bright-coloured bottles keeps beverages hot for up to 12 hours or cold for up to 24 hours individually boxed for easy gift giving

BOT101 (17oz.) Wolf Ben Houstie, Bella Bella

BOT102 (17oz.) Whale Ernest Swanson, Haida

BOT103 (17oz.) Raven Allan Weir, Haida

INSULATED BOTTLE RAVEN

BOT104 (17oz.) Paddle Paul Windsor, Haisla, Heiltsuk

is laser-etched on the back of each bottle.