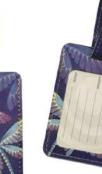

## LUGGAGE TAGS

NEW

2.75" x 4.875" + 3.5" strap 100% polyurethane please order in multiples of 3 per design

LUG11 Orca Paul Windsor, Haisla, Heiltsuk

LUG12 Raven Box Allan Weir, Haida

LUG14

Killer Whale

**LUG16** Grizzy Bear

Paul Windsor,

Haisla, Heiltsuk

Trevor Angus, Git<u>x</u>san

LUG13 Pacific Spirit . Morgan Green, Tsimshian

LUG15 Eagle Paul Windsor, Haisla, Heiltsuk

LUG17 Totem Ryan Cranmer, Namgis

Native Origins

(m)

LUG18 Raven Feathers Trevor Angus, Git<u>x</u>san

2.75" x 4.875" + 3.5" strap 100% polyurethane please order in multiples of 3 per design