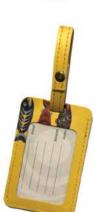

## LUGGAGE TAGS

NEW

2.75" x 4.875" + 3.5" strap 100% polyurethane please order in multiples of 3 per design

LUG11 Orca Paul Windsor, Haisla, Heiltsuk

LUG12 Raven Box Allan Weir, Haida

LUG14

Killer Whale

**LUG16** Grizzy Bear

Paul Windsor,

Haisla, Heiltsuk

Trevor Angus, Git<u>x</u>san

LUG13 Pacific Spirit . Morgan Green, Tsimshian

LUG15 Eagle Paul Windsor, Haisla, Heiltsuk

LUG17 Totem Ryan Cranmer, Namgis

Native Origins

(m)