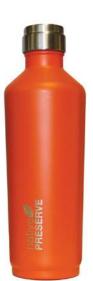

native PRESERVE

التحرا

**BOT44 (9oz.)** Thunderbird Maynard Johnny Jr., Salish, Kwakwaka'wakw

double walled insulated bottles high quality food grade 304 stainless steel interior available in different solid colours with lid keeps beverages hot for up to 12 hours, or cold for up to 24 hours