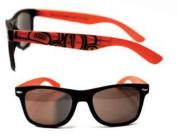

## ADULT SUNGLASSES

classic style, UV 400 lenses metal frame sunglasses with impact-resistant polycarbonate lenses comes with a black pouch display available (see p. 174)

**SUN72** Killer Whale Trevor Angus, Git<u>x</u>san

**SUN73** Raven Shawn Edenshaw, Haida

**SUN74** Thunderbird Ernest Swanson, Haida

**SUN75** Eagle Paul Windsor, Haisla, Heiltsuk