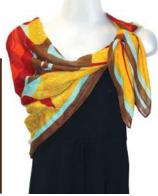

## SQUARE SCARVES

PSCARF3 Raven Brings Light Trevor Angus, Git<u>x</u>san

PSCARF4 The Pod Trevor Angus, Git<u>x</u>san

PSCARF8 Spirit Wolves Francis Horne Sr., Coast Salish

PSCARF9 Butterflies Kwiaahwah Jones, Haida

PSCARF10 Sgaan (Whale) Kwiaahwah Jones, Haida

PSCARF13 Dance of the Hummingbirds Marcel Russ, Haida

Native Origins

55″ x 55″ 100% polyester wear as a scarf or hang as a wall tapestry