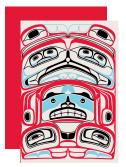

Hummingbirds Button Shawl worn by family members of Coast Salish artist Francis Horne Sr.

**BS11** Hummingbirds Francis Horne Sr., Coast Salish

**BS12** Hummingbirds Francis Horne Sr., Coast Salish

**BS13** Eagle Paul Windsor, Haisla, Heiltsuk