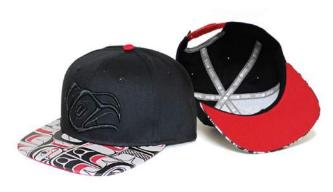

## SNAPBACK CAPS

100% cotton twill flat brim, adjustable snap back embroidered and printed artwork

**CSB8** Whale Ernest Swanson, Haida

**CSB9** Raven Allan Weir, Haida

**CSB10** Legends Allan Weir, Haida