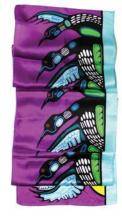

### SACRED SHAWLS

77" x 26" viscose/acrylic shawls jacquard woven pattern individually presented with printed hanger card

SHAWLD41 Blossoms and Hummingbird Simone Diamond, Coast Salish

SHAWLD42 Blossoms and Hummingbird Simone Diamond, Coast Salish