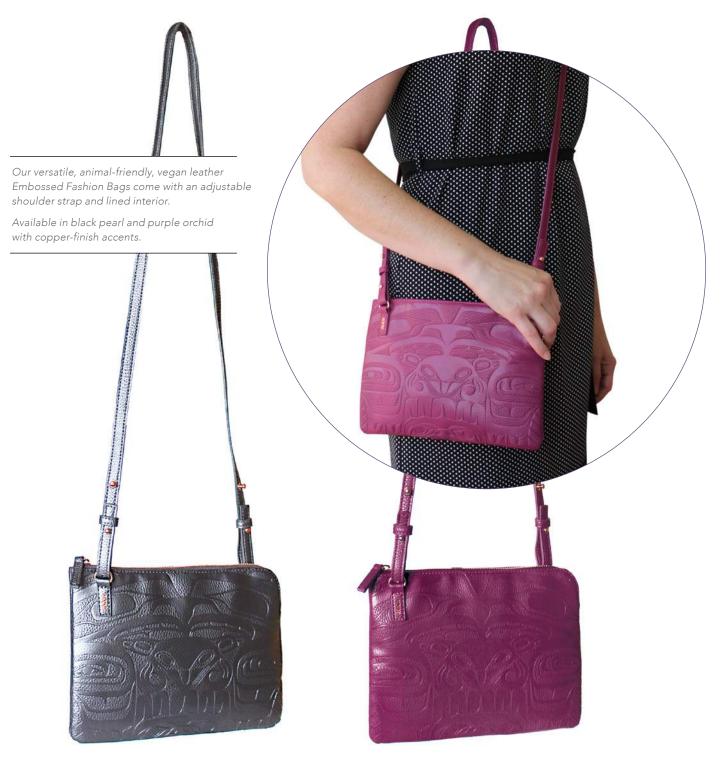

## EMBOSSED FASHION BAGS

9.5″ x 7″ with adjustable strap vegan leather, 100% polyurethane

**EFB2** Thunderbird and Whale Ernest Swanson, Haida

**EFB3** Thunderbird and Whale Ernest Swanson, Haida

fashion clutch: 4.5" x 8.25" wallet: 4.25" x 3.75" vegan leather, 100% polyurethane individually packaged in black gift box

#### FASHION CLUTCHES

Our versatile, animal-friendly, vegan leather Embossed Fashion Clutches are equipped with a wrist strap and multiple compartments.

Available in black pearl and purple orchid with copper-finish accents. Artwork embossed on both sides.