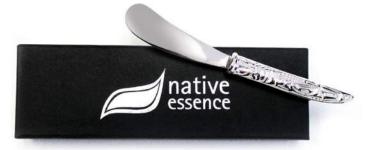

## SILVER PLATED PÂTÉ & CHEESE KNIVES

lead free and food safe individually packaged for easy gift giving

**SPEW** 6.5" Pâté Knife Set, Eagle Whale Terry Starr, Tsimshian

**SPK2** 5.25" Pâté Knife, Salmon Paul Windsor, Haisla, Heiltsuk

#### **SPK3** 5.25" Pâté Knife, Whale Paul Windsor, Haisla, Heiltsuk

**CHEESE KNIVES** 

**SKCS** 7.5" Cheese Knife, Eagle Terry Starr, Tsimshian **SKS2** 7.5" Cheese Knife, Raven Terry Starr, Tsimshian

#### .....

PÂTÉ SET