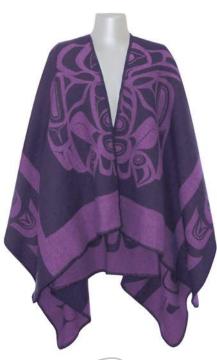

## REVERSIBLE FASHION WRAPS

51" x 63" 100% acrylic comes in red/black, grey/black and lavender/black jacquard woven design

**WRAP82** Eagle Allan Weir, Haida **WRAP83** Eagle Allan Weir, Haida

**WRAP84** Eagle Allan Weir, Haida