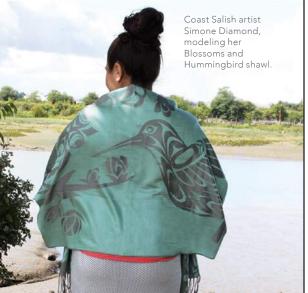

### SACRED SHAWLS

77" x 26" viscose/acrylic shawls jacquard woven pattern individually presented with printed hanger card

SHAWLD41 Blossoms and Hummingbird Simone Diamond, Coast Salish

SHAWLD42 Blossoms and Hummingbird Simone Diamond, Coast Salish