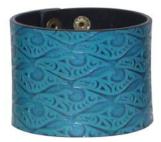

#### EMBROIDERY LEATHER CUFFS 1.325" wide

3 adjustable snaps

**LCE71** Eagle Trevor Angus, Git<u>x</u>san

**LCE73** Bear Maynard Johnny Jr., Salish, Kwakwaka'wakw

**LCE72** Feather Simone Diamond, Coast Salish

**LCE74** Orca Ernest Swanson, Haida

#### DEBOSSED LEATHER CUFFS 2" wide 2 adjustable snaps

**LC3** Wolf Trevor Angus, Git<u>x</u>san

**LC5** Trickster Maynard Johnny Jr., Salish, Kwakwaka'wakw

**LC4** Hummingbird Simone Diamond, Coast Salish

**LC6** Salmon Run Dylan Thomas, Coast Salish

**DBANGLE** Wood Bangles 12-Arm Wood Display 11" x 11" x 18.5"

**WBANL3** Connected to Tradition Ryan Cranmer, Namgis

**WBANL9** Whales Mike Dangeli, Nisga'a, Tlingit, Tsimshian