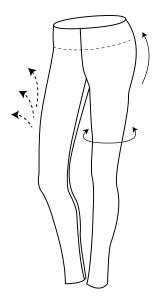

## PERFORMANCE LEGGINGS

- Stretch fabric
- Form-fitting
- Moisture-wicking
- Breathable
- High-low waist
- Inside pocket for IDs and keys

These bold, multi-purpose leggings are made for comfort and performance. With shaping, four-way stretch construction, and quick drying fabric, these leggings are functional whether you're going for a run or just running errands.