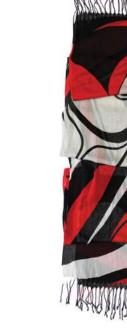

#### BAMBOO SCARVES

27.5" x 70" 100% bamboo, soft and breathable individually twisted and secured with printed cuff display basket available please order in multiples of 2 per design

BBSCARF6 Power Within Ryan Cranmer, Namgis

**BBSCARF5** Guided by Wisdom Ryan Cranmer, Namgis

**BBSCARF2** Inspiration of the Raven Trevor Angus, Git<u>x</u>san

**BBSCARF8** Eagle Vision Nalaga O'Brien, Haida, Kwakwaka'wakw

**BBSCARF9** Journey in Spirit Nalaga O'Brien, Haida, Kwakwaka'wakw

**BBSCARF10** Strength in Unity Ernest Swanson, Haida