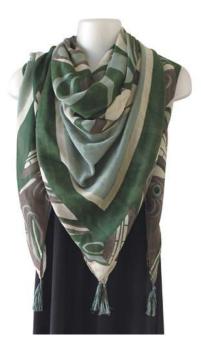

PSCARF10 Sgaan (Whale) Kwiaahwah Jones, Haida

PSCARF13 Dance of the Hummingbirds Marcel Russ, Haida

Native Origins

55″ x 55″ 100% polyester wear as a scarf or hang as a wall tapestry