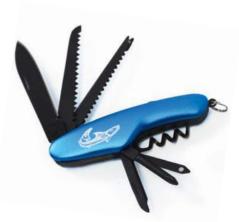

#### MULTI-PURPOSE UTILITIES

multi-purpose knives and tools to help you survive everyday emergencies knife: scissors, tweezers, a blade, a corkscrew and more tool: 9 different multi tools including pliers and more individually packaged for easy gift giving

#### MULTI-PURPOSE KNIVES

**MKNIFE5** Shark Allan Weir, Haida

**MKNIFE2** Frog Ben Houstie, Bella Bella

**MKNIFE3** Eagle Ernest Swanson, Haida

**MKNIFE4** Raven Allan Weir, Haida

**MKNIFE6** Salmon Paul Windsor, Haisla, Heiltsuk