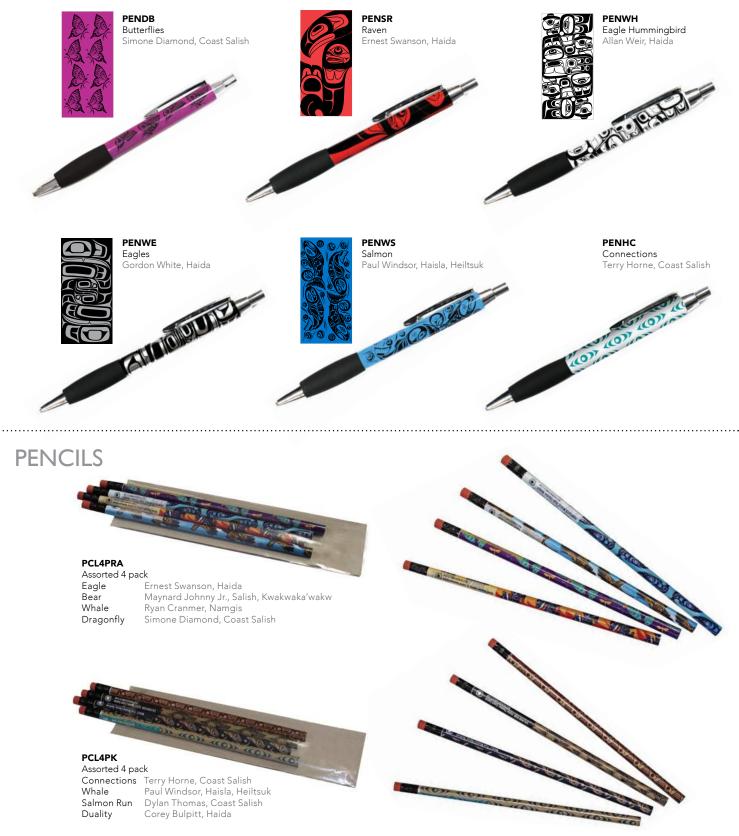

**TJWH** - Antique Cherry Red T-shirt Nectar of Life Justien Senoa Wood, Northern Tutchone, Dene

**TPWI** - Heather Purple T-shirt Infinite Joy Paul Windsor, Haisla, Heiltsuk

**TSAF** - Black T-shirt Feathers Trevor Angus, Git<u>x</u>san

### RACERBACK TANK TOPS

**TTWW** - Heather Graphite Tank Top Wolf Paul Windsor, Haisla, Heiltsuk

NEW Infin Pau

**TTWI** - Heather Purple Tank Top Infinite Joy Paul Windsor, Haisla, Heiltsuk

**Mative** apparel