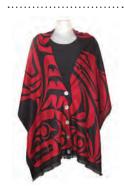

### SACRED SHAWLS

77" x 26" viscose/acrylic shawls jacquard woven pattern individually presented with printed hanger card

SHAWLD41 Blossoms and Hummingbird Simone Diamond, Coast Salish

SHAWLD42 Blossoms and Hummingbird Simone Diamond, Coast Salish

Partial proceeds from the Sacred Shawl Collection will be provided to organizations supporting women and children. We stand together to protect, bring healing, and build awareness to end violence against women.