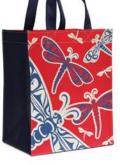

## **NYLON BAGS**

bag: 15" x 22" x 2" pouch: 5" x 3" bags come packaged in individual pouches use for groceries, shopping, conferences and gifts easily rolls up to store when not in use please order in multiples of 6 per design

Feathers Simone Diamond, Coast Salish

**NBAG4** Ancestors Ben Houstie, Bella Bella

17 oz. enamel mug glossy enamel coating with stainless steel rim

**EMUG3** Deer Simone Diamond, Coast Salish

**EMUG4** Orca Maynard Johnny Jr., Salish, Kwakwaka'wakw