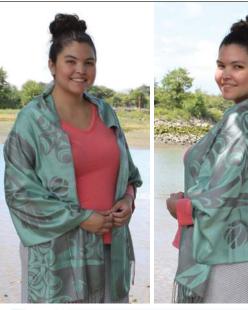

### SACRED SHAWLS

77" x 26" viscose/acrylic shawls jacquard woven pattern individually presented with printed hanger card

SHAWLD41 Blossoms and Hummingbird Simone Diamond, Coast Salish

SHAWLD42 Blossoms and Hummingbird Simone Diamond, Coast Salish