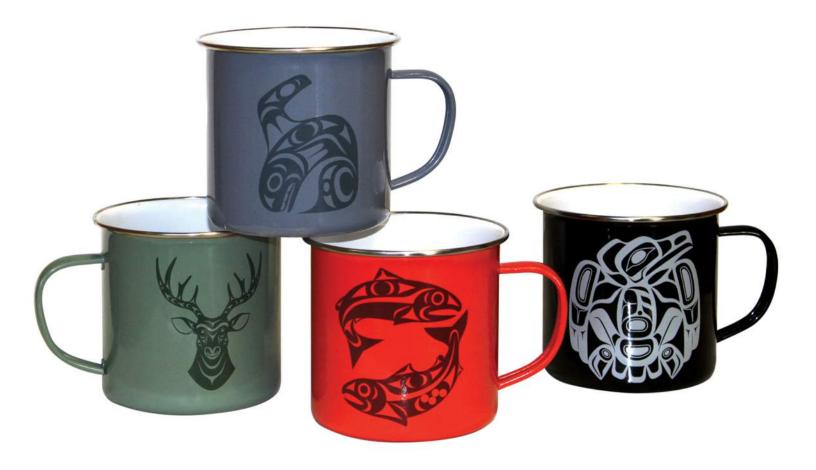

Feathers Simone Diamond, Coast Salish

**NBAG4** Ancestors Ben Houstie, Bella Bella

17 oz. enamel mug glossy enamel coating with stainless steel rim

**EMUG3** Deer Simone Diamond, Coast Salish

**EMUG4** Orca Maynard Johnny Jr., Salish, Kwakwaka'wakw

EMUG5 Salmon Maynard Johnny Jr., Salish, Kwakwaka'wakw

EMUG6 Raven Corey W. Moraes, Tsimshian