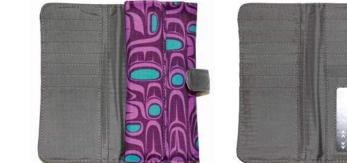

#### **WALLETS**

Available in black and dark brown. Artwork embossed on both front and back panels.

EFW3 Spirit Wolf Paul Windsor, Haisla, Heiltsuk

33