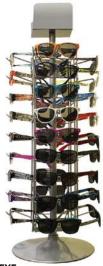

## ADULT SUNGLASSES

classic style, UV 400 lenses metal frame sunglasses with impact-resistant polycarbonate lenses comes with a black pouch display available (see p. 174)

**SUN72** Killer Whale Trevor Angus, Git<u>x</u>san

## ADULT SUNGLASSES

classic style, UV 400 lenses high quality recycled polycarbonate frames comes with a black pouch display available (see p. 174)