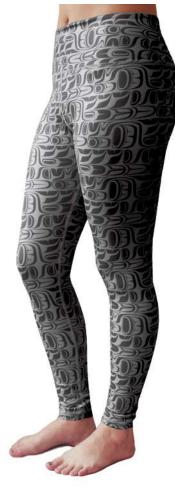

## PERFORMANCE LEGGINGS

full length, XS to XXL available in black, aqua, purple and burgundy 87% polyester / 13% spandex

LG3XS LG3S LG3M LG3L LG3XL LG3XL Pacific Formline - Aqua Paul Windsor, Haisla, Heiltsuk

## PERFORMANCE LEGGINGS

- Stretch fabric
- Form-fitting
- Moisture-wicking
- Breathable
- High-low waist
- Inside pocket for IDs and keys

These bold, multi-purpose leggings are made for comfort and performance. With shaping, four-way stretch construction, and quick drying fabric, these leggings are functional whether you're going for a run or just running errands.