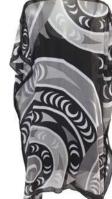

## SHEER FASHION WRAPS

NEV

one size fits all 100% polyester chiffon soft, silky, semi-sheer, light and comfortable to wear individually packaged in organza bag

SWRAP8 Spirit Wolves Francis Horne Sr., Coast Salish

SWRAP9 Butterflies

FRONT

BACK

SWRAP13 Dance of the Hummingbirds Marcel Russ, Haida

FRONT

FRONT

Kwiaahwah Jones, Haida

SWRAP10

Sgaan (Whale)

SWRAP12 Life lessLIE, Coast Salish

BACK

36.5" x 36.5" 100% polyester soft, silky, semi-sheer, light and comfortable to wear individually presented with printed hanger card please order in multiples of 2 per design