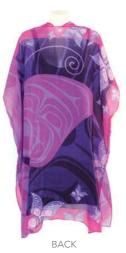

SWRAP9 Butterflies

FRONT

BACK

SWRAP13 Dance of the Hummingbirds Marcel Russ, Haida

FRONT

FRONT

Kwiaahwah Jones, Haida

SWRAP10

Sgaan (Whale)

SWRAP12 Life lessLIE, Coast Salish

BACK

36.5" x 36.5" 100% polyester soft, silky, semi-sheer, light and comfortable to wear individually presented with printed hanger card please order in multiples of 2 per design