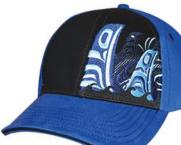

## STRETCH FIT CAPS

heavy-weight, 100% brushed cotton twill stretch fit on closed back M/L (57-59cm), L/XL (58-60cm)

CSF2M MEDIUM - LARGE CSF2L LARGE - EXTRA LARGE Raven Simone Diamond, Coast Salish

CSF3M MEDIUM - LARGE CSF3L LARGE - EXTRA LARGE The Pod Trevor Angus, Git<u>x</u>san

CSF4M MEDIUM - LARGE CSF4L LARGE - EXTRA LARGE Spirit Quest Morgan Green, Tsimshian

CSF5M MEDIUM - LARGE CSF5L LARGE - EXTRA LARGE Wolf Ernest Swanson, Haida

CSF6M MEDIUM - LARGE CSF6L LARGE - EXTRA LARGE Deer Simone Diamond, Coast Salish

CSF7M MEDIUM - LARGE CSF7L LARGE - EXTRA LARGE Eagle's First Flight Ernest Swanson, Haida

CSF8M MEDIUM - LARGE CSF8L LARGE - EXTRA LARGE Feathers Trevor Angus, Git∡san

heavy-weight, 100% brushed cotton twill adjustable back strap embroidered artwork