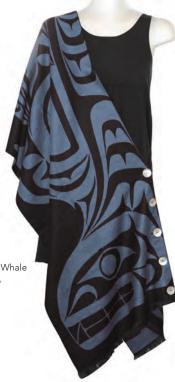

Native Origins 51" x 63" Sea Wolf design: 50% polyester / 50% acrylic Whale design: 100% acrylic Sea Wolf design comes in red/black, teal/black and camel/black Whale design comes in teal, grey and fuschia jacquard woven design

## REVERSIBLE FASHION WRAPS

reverse side

**WRAP2** Sea Wolf Fraser Williams, Haida

**WRAP3** Sea Wolf Fraser Williams, Haida

**WRAP4** Sea Wolf Fraser Williams, Haida

WRAP62 Whale Doug Horne, Coast Salish

**WRAP63** Whale Doug Horne, Coast Salish