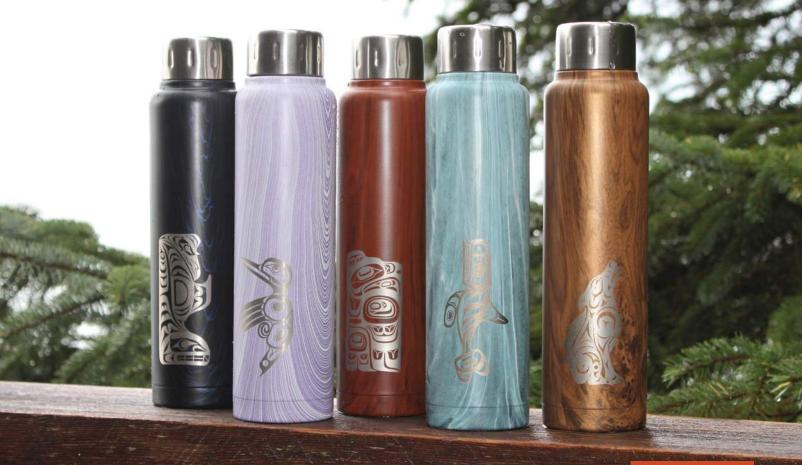

## INSULATED BOTTLES

double walled insulated bottles high quality food grade 304 stainless steel interior & exterior wood grain finish with lid keeps beverages hot for up to 12 hours, or cold for up to 24 hours

**BOT2 (17oz.)** Dancing Eagle Terry Starr, Tsimshian

**BOT3 (17oz.)** Bear Allan Weir, Haida

BOT9 (17oz.) Gift of Honour Francis Horne Sr., Coast Salish

T.J. Sgwaayaans Young, Haida

**BOTL2 (25oz.)** Gentle Bear Ernest Swanson, Haida

## **INSULATED** BOTTLES

BOT81 (17oz.) Raven Francis Horne Sr., Coast Salish

BOT82 (17oz.) Heron Corey Bulpitt, Haida

Wolf

Phil Gray,

Tsimshian

BOT83 (17oz.) BOT84 (17oz.) Hummingbird Doug Horne, Coast Salish

BOT85 (17oz.) Eagle Ben Houstie, Bella Bella

Whale

Haida

Ernest Swanson,

BOT87 (17oz.) Butterflies Joe Wilson-Sxwaset, Coast Salish

Thunderbird

Allan Weir,

BOTL3 (25oz.) Deer Simone Diamond, Coast Salish