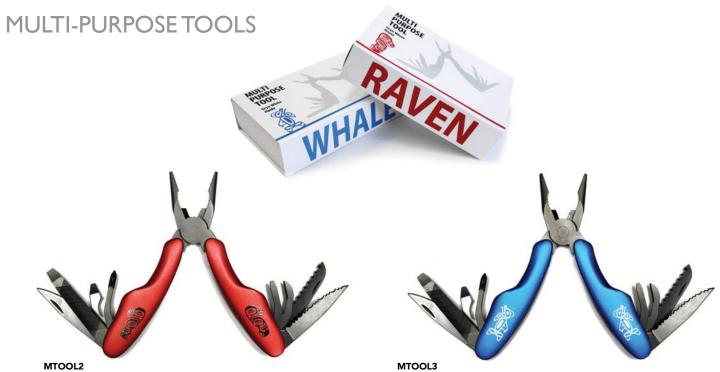

#### MULTI-PURPOSE UTILITIES

multi-purpose knives and tools to help you survive everyday emergencies knife: scissors, tweezers, a blade, a corkscrew and more tool: 9 different multi tools including pliers and more individually packaged for easy gift giving

#### MULTI-PURPOSE KNIVES

**MKNIFE5** Shark Allan Weir, Haida

**MKNIFE2** Frog Ben Houstie, Bella Bella

**MKNIFE3** Eagle Ernest Swanson, Haida

**MKNIFE4** Raven Allan Weir, Haida

**MKNIFE6** Salmon Paul Windsor, Haisla, Heiltsuk

Raven Ernest Swanson, Haida MTOOL3 Whale Gryn White, Haida