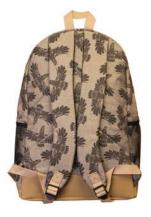

## BACKPACKS

12.5" x 7" x 18.5" 100% polyester with water resistant internal lining internal 14 inch laptop sleeve front zippered pocket, side mesh pockets padded shoulder straps, fully padded back panel, vegan leather bottom

**BP2** Eagle's First Flight Ernest Swanson, Haida

**BP3** Sacred Salmon Paul Windsor, Haisla, Heiltsuk

mative mative