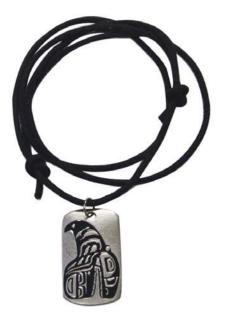

## SPIRIT NECKLACES

0.75" lead-free pewter spirit charm with adjustable waxed cotton cord each piece has an inspiring word engraved on the back please order in multiples of 3 per design

**PSN8** Healing Touch - Healing Mike Dangeli, Nisga'a, Tlingit, Tsimshian

**PSN21** Turtle - Patience Mark A. Jacobson, Ojibway

**PSN2** Eagle Front - Vision Darrel Amos, Haida

**PSN9** Whale - Loyalty Mike Dangeli, Nisga'a, Tlingit, Tsimshian

**PSN14** Ribit - Potential Corey W. Moraes, Tsimshian

**PSN23** Wolf - Leadership Eric Parnell, Haida

**PSN3** Raven - Creativity Billy Bedard, Haida

**PSN12** Hummingbird - Peace Maynard Johnny Jr., Salish, Kwakwaka'wakw

**PSN15** Bear - Strength Terry Starr, Tsimshian

**PSN28** Eagle Feathers - Respect Corey Bulpitt, Haida

**PSN5** Sun - Energy Corey Bulpitt, Haida

**PSN13** Butterfly - Grace Erica Joseph, Coast Salish

**PSN16** Salmon - Determination Mervin Windsor, Haisla, Heiltsuk

**PSN29** Heart - Love T.J. Sgwaayaans Young, Haida