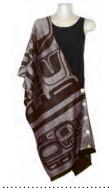

## BUTTON SHAWLS

76" x 20"

80% viscose / 20% microfibre jacquard woven design with cashmere feel traditional shell (mother of pearl) buttons individually packaged in elegant black gift box with clear window

Hummingbirds Button Shawl worn by family members of Coast Salish artist Francis Horne Sr.

**BS11** Hummingbirds Francis Horne Sr., Coast Salish

**BS12** Hummingbirds Francis Horne Sr., Coast Salish

**BS13** Eagle Paul Windsor, Haisla, Heiltsuk