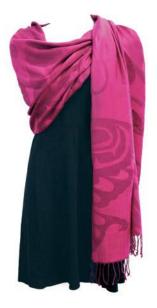

### SACRED SHAWLS

77" x 26" viscose/acrylic shawls jacquard woven pattern individually presented with printed hanger card

SHAWLD41 Blossoms and Hummingbird Simone Diamond, Coast Salish

SHAWLD42 Blossoms and Hummingbird Simone Diamond, Coast Salish

B

SHAWLD43 Blossoms and Hummingbird Simone Diamond, Coast Salish

SHAWLW44 Spirit Wolf Justien Senoa Wood, Northern Tutchone, Dene

SHAWLW45 Spirit Wolf Justien Senoa Wood, Northern Tutchone, Dene

SHAWLW46 Spirit Wolf Justien Senoa Wood, Northern Tutchone, Dene

Partial proceeds from the Sacred Shawl Collection will be provided to organizations supporting women and children. We stand together to protect, bring healing, and build awareness to end violence against women.

77" x 26" viscose/acrylic shawls jacquard woven pattern individually presented with printed hanger card