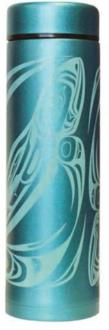

**VSCARF7** Hummingbirds - pink Francis Horne Sr., Coast Salish

**VSCARF9** Butterflies Paul Windsor, Haisla, Heiltsuk

**VSCARF10** Eagle Blessing Paul Windsor, Haisla, Heiltsuk

26

VISCOSE SCARVES

27.5" x 70" 100% viscose individually twisted and secured with printed cuff display basket available please order in multiples of 2 per design