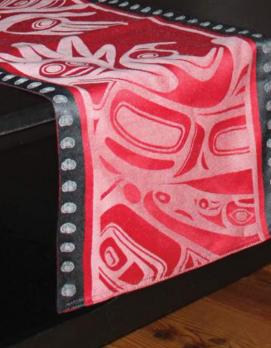

### SACRED SHAWLS

77" x 26" viscose/acrylic shawls jacquard woven pattern individually presented with printed hanger card

SHAWLD41 Blossoms and Hummingbird Simone Diamond, Coast Salish

SHAWLD42 Blossoms and Hummingbird Simone Diamond, Coast Salish

B

SHAWLD43 Blossoms and Hummingbird Simone Diamond, Coast Salish

SHAWLW44 Spirit Wolf Justien Senoa Wood, Northern Tutchone, Dene

SHAWLW45 Spirit Wolf Justien Senoa Wood, Northern Tutchone, Dene

SHAWLW46 Spirit Wolf Justien Senoa Wood, Northern Tutchone, Dene

Partial proceeds from the Sacred Shawl Collection will be provided to organizations supporting women and children. We stand together to protect, bring healing, and build awareness to end violence against women.