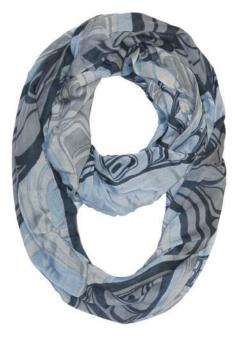

## REVERSIBLE FASHION WRAPS

51" x 63" 100% acrylic comes in red/black, turquoise/blue and purple jacquard woven design

Raven Corey W. Moraes, Tsimshian

WRAP73 Raven Corey W. Moraes, Tsimshian

WRAP74 Raven Corey W. Moraes, Tsimshian

Native Origins 51" x 63" Sea Wolf design: 50% polyester / 50% acrylic Whale design: 100% acrylic Sea Wolf design comes in red/black, teal/black and camel/black Whale design comes in teal, grey and fuschia jacquard woven design

## REVERSIBLE FASHION WRAPS

reverse side

**WRAP2** Sea Wolf Fraser Williams, Haida

**WRAP3** Sea Wolf Fraser Williams, Haida

**WRAP4** Sea Wolf Fraser Williams, Haida

WRAP62 Whale Doug Horne, Coast Salish

**WRAP63** Whale Doug Horne, Coast Salish