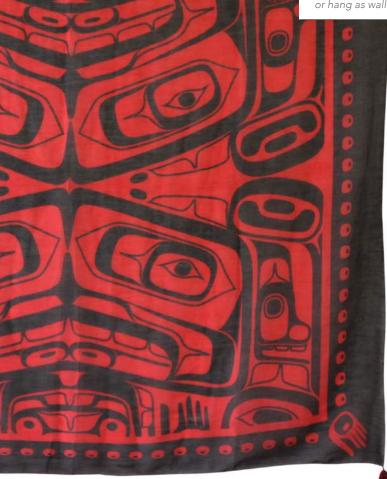

## ..............

Our oversized Tapestry Scarves are printed with bold designs, made to wear for any occasion or hang as wall tapestries.

55" x 55" 100% polyester wear as a scarf or hang as a wall tapestry

**TSCARF2** Harmony Francis Horne Sr., Coast Salish

**TSCARF3** Heron Doug LaFortune, Coast Salish

NEW

55" x 55" 100% polyester wear as a scarf or hang as a wall tapestry

**TSCARF4** Raven Box Allan Weir, Haida

**TSCARF5** Hummingbirds Joe Wilson-Sxwaset, Coast Salish

Native Origins

55″ x 55″ 100% polyester wear as a scarf or hang as a wall tapestry

**TSCARF6** Butterflies Paul Windsor, Haisla, Heiltsuk

**TSCARF7** Orca Paul Windsor, Haisla, Heiltsuk