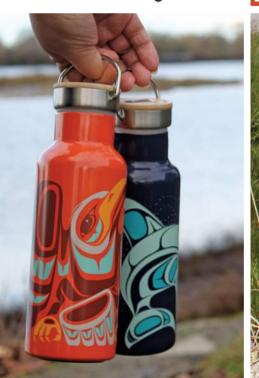

## INSULATED BOTTLES

double walled insulated bottles high quality food grade 304 stainless steel interior & exterior wood grain finish with lid keeps beverages hot for up to 12 hours, or cold for up to 24 hours

**BOT2 (17oz.)** Dancing Eagle Terry Starr, Tsimshian

**BOT3 (17oz.)** Bear Allan Weir, Haida

BOT9 (17oz.) Gift of Honour Francis Horne Sr., Coast Salish

T.J. Sgwaayaans Young, Haida

**BOTL2 (25oz.)** Gentle Bear Ernest Swanson, Haida