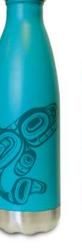

82

TOTEM INSULATED BOTTLES

double walled, high quality 304 food grade stainless steel insulated bottle water transfer pattern with laser etched artwork keeps beverages hot for up to 12 hours, or cold for up to 24 hours

**BOTT2 (15oz.)** Hummingbird Ryan Cranmer, Namgis

**BOTT3 (15oz.)** Orca Corey Bulpitt, Haida

**BOTT4 (15oz.)** Wolf Darrell Thorne, Coast Salish

**BOTT5 (15oz.)** Eagle Ernest Swanson, Haida

**BOTT6 (15oz.)** Thunderbird and Whale Corey W. Moraes, Tsimshian