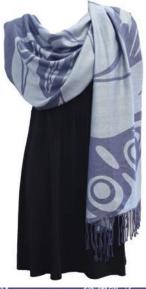

## BUTTON SHAWLS

76" x 20"

80% viscose / 20% microfibre jacquard woven design with cashmere feel traditional shell (mother of pearl) buttons individually packaged in elegant black gift box with clear window

## BUTTON SHAWLS

BS15 Thunderbird and Whale Corey W. Moraes, Tsimshian

BS16 Thunderbird and Whale Corey W. Moraes, Tsimshian

**BS17** Wolf Gordon White, Haida

BS18 Wolf Gordon White, Haida