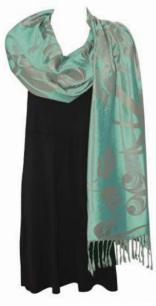

## BUTTON SHAWLS

76" x 20"

80% viscose / 20% microfibre jacquard woven design with cashmere feel traditional shell (mother of pearl) buttons individually packaged in elegant black gift box with clear window

Hummingbirds Button Shawl worn by family members of Coast Salish artist Francis Horne Sr.

**BS11** Hummingbirds Francis Horne Sr., Coast Salish

**BS12** Hummingbirds Francis Horne Sr., Coast Salish

**BS13** Eagle Paul Windsor, Haisla, Heiltsuk