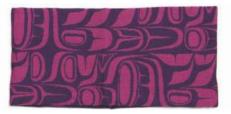

## REVERSIBLE FASHION WRAPS

51" x 63" 100% acrylic comes in red/black, turquoise/blue and purple jacquard woven design

Raven Corey W. Moraes, Tsimshian

WRAP73 Raven Corey W. Moraes, Tsimshian

WRAP74 Raven Corey W. Moraes, Tsimshian