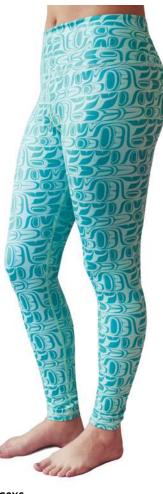

## PERFORMANCE LEGGINGS

full length, XS to XXL available in black, aqua, purple and burgundy 87% polyester / 13% spandex

LG3XS LG3S LG3M LG3L LG3XL LG3XL Pacific Formline - Aqua Paul Windsor, Haisla, Heiltsuk

## PERFORMANCE LEGGINGS

- Stretch fabric
- Form-fitting
- Moisture-wicking
- Breathable
- High-low waist
- Inside pocket for IDs and keys

These bold, multi-purpose leggings are made for comfort and performance. With shaping, four-way stretch construction, and quick drying fabric, these leggings are functional whether you're going for a run or just running errands.