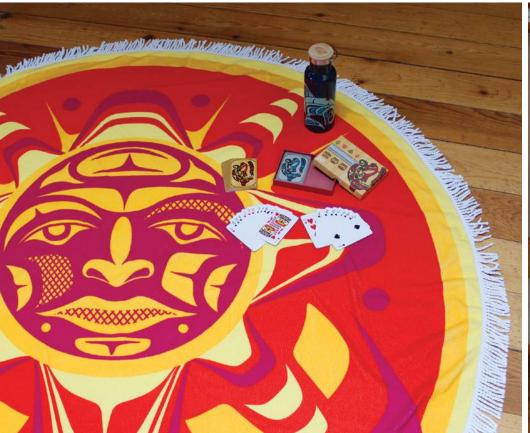

60" x 60" 100% ultra-soft microfibre machine washable, highly absorbent and quick drying perfect for a day at the beach, a gathering, yoga or home décor

**BTC12** Sun Paul Windsor, Haisla, Heiltsuk

Moon Paul Windsor, Haisla, Heiltsuk