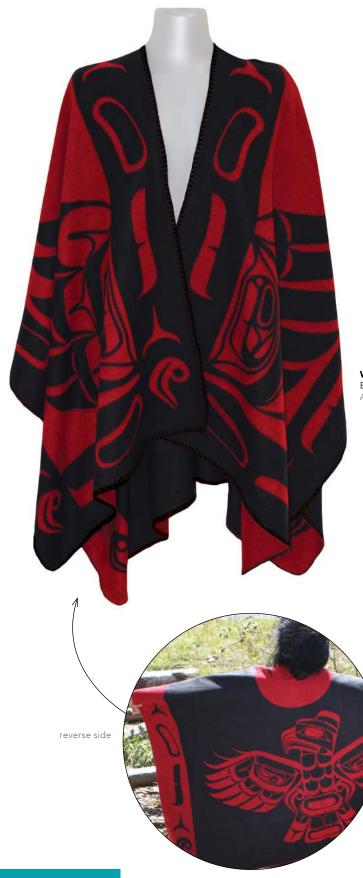

## REVERSIBLE FASHION WRAPS

51" x 63" 100% acrylic comes in red/black, turquoise/blue and purple jacquard woven design

Raven Corey W. Moraes, Tsimshian

WRAP73 Raven Corey W. Moraes, Tsimshian

WRAP74 Raven Corey W. Moraes, Tsimshian

Native Origins 51" x 63" Sea Wolf design: 50% polyester / 50% acrylic Whale design: 100% acrylic Sea Wolf design comes in red/black, teal/black and camel/black Whale design comes in teal, grey and fuschia jacquard woven design

## REVERSIBLE FASHION WRAPS

reverse side

**WRAP2** Sea Wolf Fraser Williams, Haida

**WRAP3** Sea Wolf Fraser Williams, Haida

**WRAP4** Sea Wolf Fraser Williams, Haida

WRAP62 Whale Doug Horne, Coast Salish

**WRAP63** Whale Doug Horne, Coast Salish