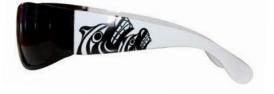

### **GLOSSY FRAMES - WIDE TEMPLE**

SUNW2 Spirit Quest Morgan Green, Tsimshian

SUNG7 Eagle and Whale Paul Windsor, Haisla, Heiltsuk

SUNW3 Bears Francis Horne Sr., Coast Salish

NativeC

classic style, UV 400 lenses matte sunglasses: high quality recycled polycarbonate frames clear sunglasses: high quality 100% recycled plastic & polarized lenses comes with a black pouch display available (see p. 174)