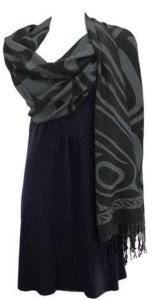

## BUTTON SHAWLS

76" x 20"

80% viscose / 20% microfibre jacquard woven design with cashmere feel traditional shell (mother of pearl) buttons individually packaged in elegant black gift box with clear window

÷

Eagle Paul Windsor, Haisla, Heiltsuk

Native Origins

8

76″ x 20″ 80% viscose / 20% microfibre jacquard woven design with cashmere feel traditional shell (mother of pearl) buttons individually packaged in elegant black gift box with clear window