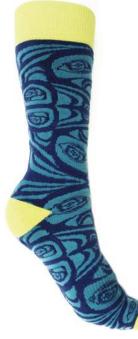

# COTTON SOCKS

thick, heavy-weight cotton blend mid-calf socks knitted designs great for boots S/M fits women's shoe size 6-10 / men's shoe size 4-8 M/L fits women's shoe size 10-13 / men's shoe size 8-12.5 presented with a cardboard hanger

soft combed, elasticized cotton blend socks knitted designs S/M fits women's shoe size 6-10 / men's shoe size 4-8 M/L fits women's shoe size 10-13 / men's shoe size 8-12.5 presented with a cardboard hanger