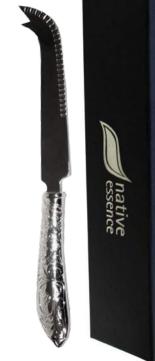

## SILVER PLATED PÂTÉ & CHEESE KNIVES

lead free and food safe individually packaged for easy gift giving

**SPEW** 6.5" Pâté Knife Set, Eagle Whale Terry Starr, Tsimshian

**SPK2** 5.25" Pâté Knife, Salmon Paul Windsor, Haisla, Heiltsuk

#### **SPK3** 5.25" Pâté Knife, Whale Paul Windsor, Haisla, Heiltsuk

**CHEESE KNIVES** 

**SKCS** 7.5" Cheese Knife, Eagle Terry Starr, Tsimshian **SKS2** 7.5" Cheese Knife, Raven Terry Starr, Tsimshian