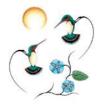

## BUTTON SHAWLS

76" x 20"

80% viscose / 20% microfibre jacquard woven design with cashmere feel traditional shell (mother of pearl) buttons individually packaged in elegant black gift box with clear window

Hummingbirds Button Shawl worn by family members of Coast Salish artist Francis Horne Sr.

**BS11** Hummingbirds Francis Horne Sr., Coast Salish

**BS12** Hummingbirds Francis Horne Sr., Coast Salish

**BS13** Eagle Paul Windsor, Haisla, Heiltsuk