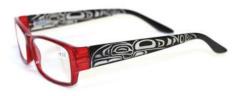

DRG Reading Glasses 24-Pair Cardboard Display 11" x 8.75" x 10.5"

**RGAR15, RGAR20, RGAR25** Raven Trevor Angus, Git<u>x</u>san

**RGHE15, RGHE20, RGHE25** Eagle Ben Houstie, Bella Bella

**RGMF15, RGMF20, RGMF25** Feather Maynard Johnny Jr., Salish, Kwakwaka'wakw