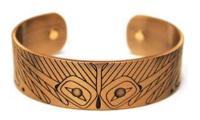

## COPPER PLATED BRACELETS

traditional copper with healing magnets 6" circumference, 0.75" wide individually packaged in a black gift box

**CBR4** Eagle Gordon White, Haida

**CBR6** Raven & Moon Gordon White, Haida

**CBR9** Grizzly Bear Andrew Williams, Haida

**CBR3** Higher Power Ernest Swanson, Haida

**CBR5** Hummingbird Gordon White, Haida

**CBR7** Whale Gordon White, Haida

02536773556088

**CBR10** Wolves Andrew Williams, Haida