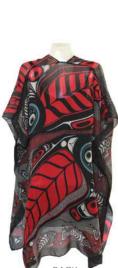

SWRAP9 Butterflies

FRONT

BACK

SWRAP13 Dance of the Hummingbirds Marcel Russ, Haida

FRONT

FRONT

Kwiaahwah Jones, Haida

SWRAP10

Sgaan (Whale)

SWRAP12 Life lessLIE, Coast Salish

BACK

36.5" x 36.5" 100% polyester soft, silky, semi-sheer, light and comfortable to wear individually presented with printed hanger card please order in multiples of 2 per design