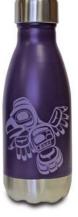

82

TOTEM INSULATED BOTTLES

double walled, high quality 304 food grade stainless steel insulated bottle water transfer pattern with laser etched artwork keeps beverages hot for up to 12 hours, or cold for up to 24 hours

**BOTT2 (15oz.)** Hummingbird Ryan Cranmer, Namgis

**BOTT3 (15oz.)** Orca Corey Bulpitt, Haida

**BOTT4 (15oz.)** Wolf Darrell Thorne, Coast Salish

**BOTT5 (15oz.)** Eagle Ernest Swanson, Haida

**BOTT6 (15oz.)** Thunderbird and Whale Corey W. Moraes, Tsimshian