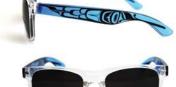

### **GLOSSY FRAMES - WIDE TEMPLE**

SUNW2 Spirit Quest Morgan Green, Tsimshian

SUNG7 Eagle and Whale Paul Windsor, Haisla, Heiltsuk

SUNW3 Bears Francis Horne Sr., Coast Salish

NativeC

classic style, UV 400 lenses matte sunglasses: high quality recycled polycarbonate frames clear sunglasses: high quality 100% recycled plastic & polarized lenses comes with a black pouch display available (see p. 174)