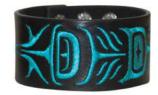

#### DEBOSSED LEATHER CUFFS 2" wide 2 adjustable snaps

**LC3** Wolf Trevor Angus, Git<u>x</u>san

**LC5** Trickster Maynard Johnny Jr., Salish, Kwakwaka'wakw

**LC4** Hummingbird Simone Diamond, Coast Salish

**LC6** Salmon Run Dylan Thomas, Coast Salish

**DBANGLE** Wood Bangles 12-Arm Wood Display 11" x 11" x 18.5"

**WBANL3** Connected to Tradition Ryan Cranmer, Namgis

**WBANL9** Whales Mike Dangeli, Nisga'a, Tlingit, Tsimshian