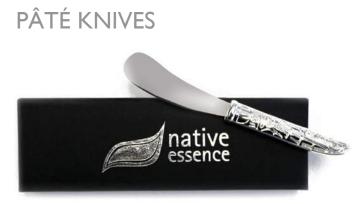

## SILVER PLATED PÂTÉ & CHEESE KNIVES

lead free and food safe individually packaged for easy gift giving

**SPEW** 6.5" Pâté Knife Set, Eagle Whale Terry Starr, Tsimshian

**SPK2** 5.25" Pâté Knife, Salmon Paul Windsor, Haisla, Heiltsuk

#### **SPK3** 5.25" Pâté Knife, Whale Paul Windsor, Haisla, Heiltsuk

**CHEESE KNIVES** 

**SKCS** 7.5" Cheese Knife, Eagle Terry Starr, Tsimshian **SKS2** 7.5" Cheese Knife, Raven Terry Starr, Tsimshian

#### .....

PÂTÉ SET