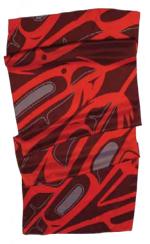

## REVERSIBLE FASHION WRAPS

51" x 63" 100% acrylic comes in red/black, turquoise/blue and purple jacquard woven design

Raven Corey W. Moraes, Tsimshian

WRAP73 Raven Corey W. Moraes, Tsimshian

WRAP74 Raven Corey W. Moraes, Tsimshian