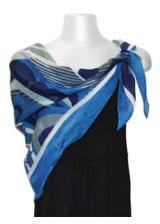

## SQUARE SCARVES

PSCARF3 Raven Brings Light Trevor Angus, Git<u>x</u>san

PSCARF4 The Pod Trevor Angus, Git<u>x</u>san

PSCARF8 Spirit Wolves Francis Horne Sr., Coast Salish

PSCARF9 Butterflies Kwiaahwah Jones, Haida

PSCARF10 Sgaan (Whale) Kwiaahwah Jones, Haida

PSCARF13 Dance of the Hummingbirds Marcel Russ, Haida

Native Origins

55″ x 55″ 100% polyester wear as a scarf or hang as a wall tapestry