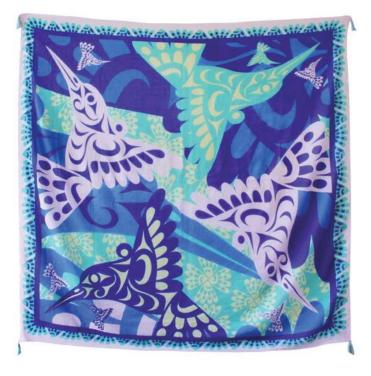

## SQUARE SCARVES

PSCARF3 Raven Brings Light Trevor Angus, Git<u>x</u>san

PSCARF4 The Pod Trevor Angus, Git<u>x</u>san

PSCARF8 Spirit Wolves Francis Horne Sr., Coast Salish

PSCARF9 Butterflies Kwiaahwah Jones, Haida

PSCARF10 Sgaan (Whale) Kwiaahwah Jones, Haida

PSCARF13 Dance of the Hummingbirds Marcel Russ, Haida

Native Origins

55″ x 55″ 100% polyester wear as a scarf or hang as a wall tapestry