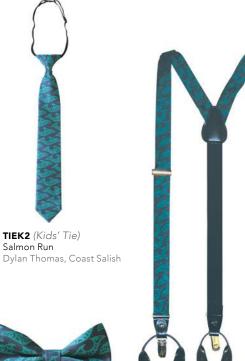

## WOVEN TIES & BOW TIES

**TIE41**  $(3.325'' \times 60'')$ Salmon Run Dylan Thomas, Coast Salish

TIEB2 Salmon Run Dylan Thomas, Coast Salish

TIEK2 (Kids' Tie) Salmon Run

**SUS2** (1" wide Suspenders)

Salmon Run Dylan Thomas, Coast Salish