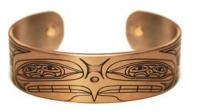

## COPPER PLATED BRACELETS

traditional copper with healing magnets 6" circumference, 0.75" wide individually packaged in a black gift box

**CBR4** Eagle Gordon White, Haida

**CBR6** Raven & Moon Gordon White, Haida

**CBR9** Grizzly Bear Andrew Williams, Haida

**CBR3** Higher Power Ernest Swanson, Haida

**CBR5** Hummingbird Gordon White, Haida

**CBR7** Whale Gordon White, Haida

02536773556088

**CBR10** Wolves Andrew Williams, Haida