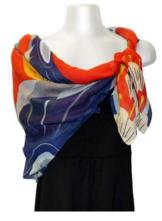

### **SHEER** FASHION WRAPS

SWRAP2 Hummingbirds Gather Trevor Angus, Git<u>x</u>san

SWRAP3 Raven Brings Light Trevor Angus, Git<u>x</u>san

SWRAP4 The Pod Trevor Angus, Git<u>x</u>san

ВАСК

SWRAP5 Feathers Corey Bulpitt, Haida

SWRAP7 Eagle Circle Francis Horne Sr., Coast Salish

SWRAP6 The Messenger Morgan Green, Tsimshian

## SHEER FASHION WRAPS

NEV

one size fits all 100% polyester chiffon soft, silky, semi-sheer, light and comfortable to wear individually packaged in organza bag

SWRAP8 Spirit Wolves Francis Horne Sr., Coast Salish

SWRAP9 Butterflies

FRONT

BACK

SWRAP13 Dance of the Hummingbirds Marcel Russ, Haida

FRONT

FRONT

Kwiaahwah Jones, Haida

SWRAP10

Sgaan (Whale)

SWRAP12 Life lessLIE, Coast Salish

BACK

36.5" x 36.5" 100% polyester soft, silky, semi-sheer, light and comfortable to wear individually presented with printed hanger card please order in multiples of 2 per design