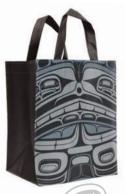

## ECO BAGS

EBAG3 Chilkat Mike Dangeli, Nisga'a, Tlingit, Tsimshian

EBAG8 Journey Ernest Swanson, Haida

Eco bags large: 13.7" W x 16.5" H x 7" D Eco bags small: 9.45" W x 11.8" H x 7.5" D

easily rolls up to store when not in use

use for groceries, shopping, conferences and gifts

100% post consumer product

EBAG4 **Embracing Tradition** Donnie Edenshaw, Haida

EBAG9 Preserving Ernest Swanson, Haida

EBAG6 Hummingbird Kwiaahwah Jones, Haida