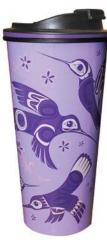

**TSCARF2** Harmony Francis Horne Sr., Coast Salish

**TSCARF3** Heron Doug LaFortune, Coast Salish

NEW

55" x 55" 100% polyester wear as a scarf or hang as a wall tapestry

**TSCARF4** Raven Box Allan Weir, Haida

**TSCARF5** Hummingbirds Joe Wilson-Sxwaset, Coast Salish

Native Origins

55″ x 55″ 100% polyester wear as a scarf or hang as a wall tapestry

**TSCARF6** Butterflies Paul Windsor, Haisla, Heiltsuk

**TSCARF7** Orca Paul Windsor, Haisla, Heiltsuk