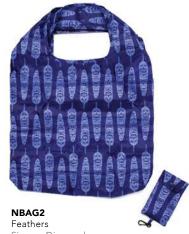

Feathers Simone Diamond, Coast Salish

**NBAG4** Ancestors Ben Houstie, Bella Bella

17 oz. enamel mug glossy enamel coating with stainless steel rim

**EMUG3** Deer Simone Diamond, Coast Salish

**EMUG4** Orca Maynard Johnny Jr., Salish, Kwakwaka'wakw