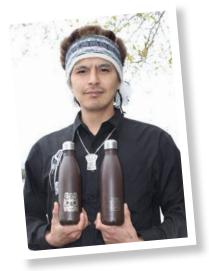

## BAMBOO LID INSULATED BOTTLES

NEW

double walled, insulated bottle in high quality, 304 food grade stainless steel sustainably harvested bamboo lid with airtight vacuum seal keeps beverages hot for up to 6 hours, or cold for up to 12 hours

**BBOT12 (17oz.)** Dancing Eagle Paul Windsor, Haisla, Heiltsuk **BBOT13 (17oz.)** Whale Paul Windsor, Haisla, Heiltsuk