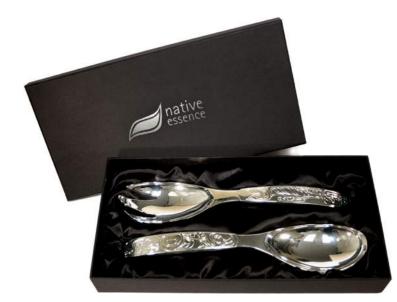

## SILVER PLATED SERVERS

11" fork and spoon servers use for entertaining or décor lead free and food safe individually packaged for easy gift giving

**SSEW** Eagle Whale Terry Starr, Tsimshian

**SSWWB** Whale Paul Windsor, Haisla, Heiltsuk

**SSWFB** Salmon Paul Windsor, Haisla, Heiltsuk

**SSWFS** Salmon Paul Windsor, Haisla, Heiltsuk

stunning servers fusing tradition with contemporary designs use for entertaining or décor lead free and food safe individually packaged for easy gift giving