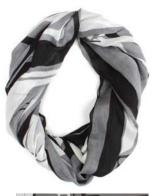

# BAMBOO CIRCLE SCARVES

27.5" × 70" 100% bamboo, soft and breathable individually presented with printed hanger card display basket available please order in multiples of 2 per design

BCSCARF18 Feather Simone Diamond, Coast Salish

BCSCARF19 Two Ravens Kwiaahwah Jones, Haida

BCSCARF20 Strengthening Our Spirit Joe Wilson-Sxwaset, Coast Salish

BCSCARF2 Beyond Time Mike Dangeli, Nisga'a, Tlingit, Tsimshian

NEW

BCSCARF3 Chilkat Mike Dangeli, Nisga'a, Tlingit, Tsimshian