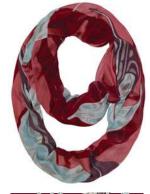

# BAMBOO CIRCLE SCARVES

27.5" × 70" 100% bamboo, soft and breathable individually presented with printed hanger card display basket available please order in multiples of 2 per design

BCSCARF18 Feather Simone Diamond, Coast Salish

BCSCARF19 Two Ravens Kwiaahwah Jones, Haida

BCSCARF20 Strengthening Our Spirit Joe Wilson-Sxwaset, Coast Salish

BCSCARF2 Beyond Time Mike Dangeli, Nisga'a, Tlingit, Tsimshian

NEW

BCSCARF3 Chilkat Mike Dangeli, Nisga'a, Tlingit, Tsimshian