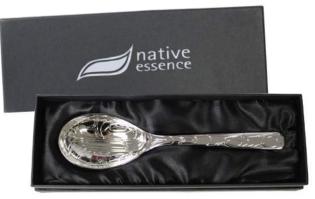

## CHROME PLATED SERVERS

11" fork and spoon servers use for entertaining or décor lead free and food safe individually packaged for easy gift giving

native

use for entertaining or décor lead free and food safe individually packaged for easy gift giving

## SILVER PLATED SERVERS

11" fork and spoon servers use for entertaining or décor lead free and food safe individually packaged for easy gift giving

**SSEW** Eagle Whale Terry Starr, Tsimshian

**SSWWB** Whale Paul Windsor, Haisla, Heiltsuk

**SSWFB** Salmon Paul Windsor, Haisla, Heiltsuk

**SSWFS** Salmon Paul Windsor, Haisla, Heiltsuk

stunning servers fusing tradition with contemporary designs use for entertaining or décor lead free and food safe individually packaged for easy gift giving