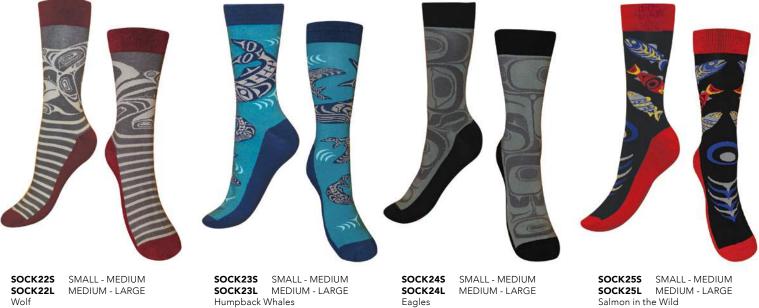

# COTTON SOCKS

thick, heavy-weight cotton blend mid-calf socks knitted designs great for boots S/M fits women's shoe size 6-10 / men's shoe size 4-8 M/L fits women's shoe size 10-13 / men's shoe size 8-12.5 presented with a cardboard hanger

soft combed, elasticized cotton blend socks knitted designs S/M fits women's shoe size 6-10 / men's shoe size 4-8 M/L fits women's shoe size 10-13 / men's shoe size 8-12.5 presented with a cardboard hanger

Wolf Trevor Angus, Git<u>x</u>san

Humpback Whales Ben Houstie, Bella Bella Allan Weir, Haida

Native Sole@

Simone Diamond, Coast Salish

please order in multiples of 2 per design

**DLC** display fits up to six 1.325" wide leather cuffs or four 2" wide leather cuffs per dowel rod