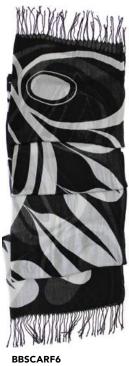

#### BAMBOO SCARVES

27.5" x 70" 100% bamboo, soft and breathable individually twisted and secured with printed cuff display basket available please order in multiples of 2 per design

BBSCARF6 Power Within Ryan Cranmer, Namgis

**BBSCARF5** Guided by Wisdom Ryan Cranmer, Namgis

**BBSCARF2** Inspiration of the Raven Trevor Angus, Git<u>x</u>san

**BBSCARF8** Eagle Vision Nalaga O'Brien, Haida, Kwakwaka'wakw

**BBSCARF9** Journey in Spirit Nalaga O'Brien, Haida, Kwakwaka'wakw

**BBSCARF10** Strength in Unity Ernest Swanson, Haida