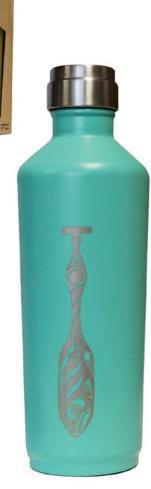

VSCARF28 Healing Spirit Justien Senoa Wood, Northern Tutchone, Dene

**VSCARF4** Intention Mike Dangeli, Nisga'a, Tlingit, Tsimshian

**VSCARF5** Preserving Mike Dangeli, Nisga'a, Tlingit, Tsimshian

**VSCARF6** Hummingbirds - grey Francis Horne Sr., Coast Salish

**VSCARF7** Hummingbirds - pink Francis Horne Sr., Coast Salish

**VSCARF9** Butterflies Paul Windsor, Haisla, Heiltsuk

**VSCARF10** Eagle Blessing Paul Windsor, Haisla, Heiltsuk

26

VISCOSE SCARVES

27.5" x 70" 100% viscose individually twisted and secured with printed cuff display basket available please order in multiples of 2 per design