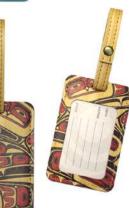

## LUGGAGE TAGS

NEW

2.75" x 4.875" + 3.5" strap 100% polyurethane please order in multiples of 3 per design

LUG11 Orca Paul Windsor, Haisla, Heiltsuk

LUG12 Raven Box Allan Weir, Haida

LUG14

Killer Whale

**LUG16** Grizzy Bear

Paul Windsor,

Haisla, Heiltsuk

Trevor Angus, Git<u>x</u>san

LUG13 Pacific Spirit . Morgan Green, Tsimshian

LUG15 Eagle Paul Windsor, Haisla, Heiltsuk

LUG17 Totem Ryan Cranmer, Namgis

Native Origins

(m)