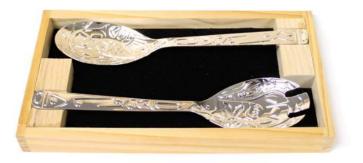

## CHROME PLATED SERVERS

11" fork and spoon servers use for entertaining or décor lead free and food safe individually packaged for easy gift giving

native

use for entertaining or décor lead free and food safe individually packaged for easy gift giving