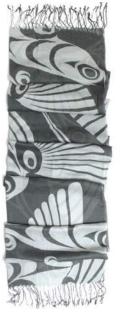

**TSCARF2** Harmony Francis Horne Sr., Coast Salish

**TSCARF3** Heron Doug LaFortune, Coast Salish

NEW

55" x 55" 100% polyester wear as a scarf or hang as a wall tapestry

**TSCARF4** Raven Box Allan Weir, Haida

**TSCARF5** Hummingbirds Joe Wilson-Sxwaset, Coast Salish

Native Origins

55″ x 55″ 100% polyester wear as a scarf or hang as a wall tapestry

**TSCARF6** Butterflies Paul Windsor, Haisla, Heiltsuk

**TSCARF7** Orca Paul Windsor, Haisla, Heiltsuk