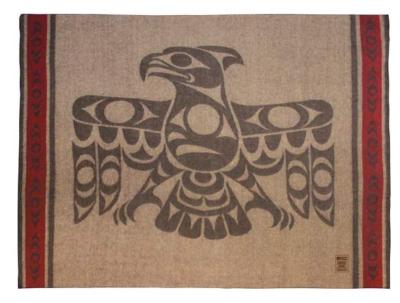

## EMBOSSED FASHION CLUTCHES & WALLETS

#### FASHION CLUTCHES

Our versatile, animal-friendly, vegan leather Embossed Fashion Clutches are equipped with a wrist strap and multiple compartments.

Available in black pearl and purple orchid with copper-finish accents. Artwork embossed on both sides.

#### **WALLETS**

Available in black and dark brown. Artwork embossed on both front and back panels.

EFW3 Spirit Wolf Paul Windsor, Haisla, Heiltsuk

33