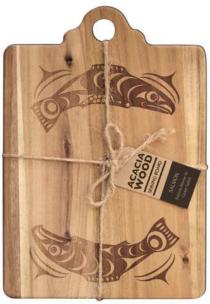

## ACACIA WOOD SERVEWARE

#### SERVING BOARD

**AWSB2** Salmon Serving Board Francis Horne Sr., Coast Salish

....

#### SERVERS

serving board: 8.5" x 12.25"

boxes: 4" d x 2.375" (with magnetic closure)

acacia wood with laser engraved image packaged with jute string and hang tag

servers: 12" x 2.5"

coasters: 4" x 4" x 0.5"

Acacia wood is abundant and fast-growing. Its beauty and durability make it an ideal, sustainable material for long-lasting serveware.

AWSS2 Salmon Server Francis Horne Sr., Coast Salish

AWSS3 Salmon Spoon Server Francis Horne Sr., Coast Salish