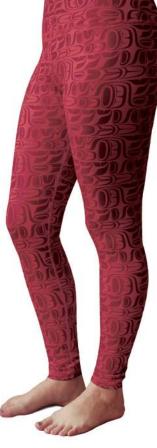

## PERFORMANCE LEGGINGS

full length, XS to XXL available in black, aqua, purple and burgundy 87% polyester / 13% spandex

LG3XS LG3S LG3M LG3L LG3XL LG3XL Pacific Formline - Aqua Paul Windsor, Haisla, Heiltsuk

LG4M LG4L LG4XL LG4XXL Pacific Formline - Purple Paul Windsor, Haisla, Heiltsuk LG5XS LG5S LG5M LG5L LG5XL LG5XXL Pacific Formline - Burgundy Paul Windsor, Haisla, Heiltsuk

full length, XS to XXL available in black, aqua, purple and burgundy 87% polyester / 13% spandex

## PERFORMANCE LEGGINGS

- Stretch fabric
- Form-fitting
- Moisture-wicking
- Breathable
- High-low waist
- Inside pocket for IDs and keys

These bold, multi-purpose leggings are made for comfort and performance. With shaping, four-way stretch construction, and quick drying fabric, these leggings are functional whether you're going for a run or just running errands.