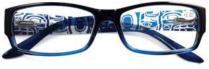

## ADULT SUNGLASSES

classic style, UV 400 lenses metal frame sunglasses with impact-resistant polycarbonate lenses comes with a black pouch display available (see p. 174)

**SUN72** Killer Whale Trevor Angus, Git<u>x</u>san

**SUN73** Raven Shawn Edenshaw, Haida

**SUN74** Thunderbird Ernest Swanson, Haida

**SUN75** Eagle Paul Windsor, Haisla, Heiltsuk