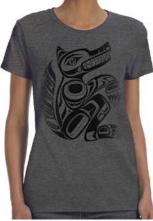

TSDE - Maroon T-shirt Eagle Simone Diamond, Coast Salish

TSNB - Gravel T-shirt Bear Nahaan, Tlingit

TSHC - Indigo Blue T-shirt Crow Ben Houstie, Bella Bella

TSBC - Heather Irish Green T-shirt Ch'aak' (Eagle) Alison Bremner, Tlingit