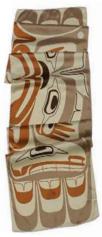

Hummingbirds Button Shawl worn by family members of Coast Salish artist Francis Horne Sr.

**BS11** Hummingbirds Francis Horne Sr., Coast Salish

**BS12** Hummingbirds Francis Horne Sr., Coast Salish

**BS13** Eagle Paul Windsor, Haisla, Heiltsuk

÷

Eagle Paul Windsor, Haisla, Heiltsuk

Native Origins

8

76″ x 20″ 80% viscose / 20% microfibre jacquard woven design with cashmere feel traditional shell (mother of pearl) buttons individually packaged in elegant black gift box with clear window