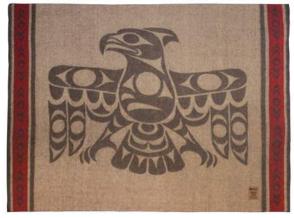

## WOOL BLANKETS

50" x 67" jacquard woven wool blend blankets for home, ceremonies and gift giving Individually packaged with ribbon for gift giving

**BWHA** Strength of Our Ancestors Terry Horne, Coast Salish

**BWMC** Celebration Corey W. Moraes, Tsimshian

**BWSL** Legend of the Sea Ernest Swanson, Haida