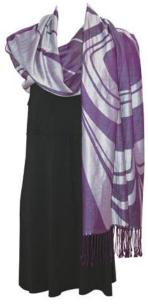

### SACRED SHAWLS

77" x 26" viscose/acrylic shawls jacquard woven pattern individually presented with printed hanger card

SHAWLD41 Blossoms and Hummingbird Simone Diamond, Coast Salish

SHAWLD42 Blossoms and Hummingbird Simone Diamond, Coast Salish

77" x 26" viscose/acrylic shawls jacquard woven pattern individually presented with printed hanger card