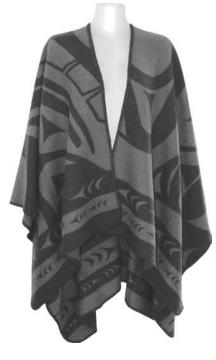

## REVERSIBLE FASHION WRAPS

51" x 63" 100% acrylic comes in red/black, grey/black and lavender/black jacquard woven design

**WRAP82** Eagle Allan Weir, Haida **WRAP83** Eagle Allan Weir, Haida

**WRAP84** Eagle Allan Weir, Haida