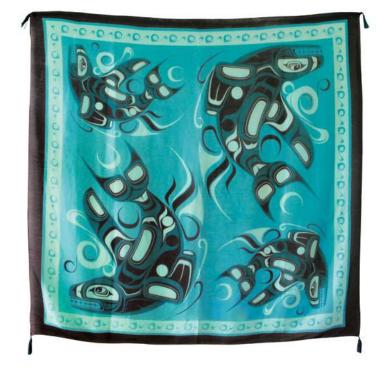

PSCARF10 Sgaan (Whale) Kwiaahwah Jones, Haida

PSCARF13 Dance of the Hummingbirds Marcel Russ, Haida

Native Origins

55″ x 55″ 100% polyester wear as a scarf or hang as a wall tapestry