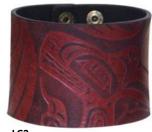

#### EMBROIDERY LEATHER CUFFS 1.325" wide

3 adjustable snaps

**LCE71** Eagle Trevor Angus, Git<u>x</u>san

**LCE73** Bear Maynard Johnny Jr., Salish, Kwakwaka'wakw

**LCE72** Feather Simone Diamond, Coast Salish

**LCE74** Orca Ernest Swanson, Haida

#### DEBOSSED LEATHER CUFFS 2" wide 2 adjustable snaps

**LC3** Wolf Trevor Angus, Git<u>x</u>san

**LC5** Trickster Maynard Johnny Jr., Salish, Kwakwaka'wakw

**LC4** Hummingbird Simone Diamond, Coast Salish

**LC6** Salmon Run Dylan Thomas, Coast Salish

**DBANGLE** Wood Bangles 12-Arm Wood Display 11" x 11" x 18.5"

**WBANL3** Connected to Tradition Ryan Cranmer, Namgis

**WBANL9** Whales Mike Dangeli, Nisga'a, Tlingit, Tsimshian