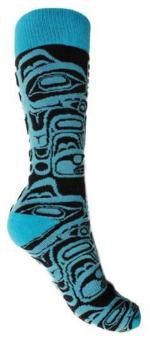

# COTTON SOCKS

thick, heavy-weight cotton blend mid-calf socks knitted designs great for boots S/M fits women's shoe size 6-10 / men's shoe size 4-8 M/L fits women's shoe size 10-13 / men's shoe size 8-12.5 presented with a cardboard hanger

soft combed, elasticized cotton blend socks knitted designs S/M fits women's shoe size 6-10 / men's shoe size 4-8 M/L fits women's shoe size 10-13 / men's shoe size 8-12.5 presented with a cardboard hanger