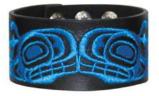

#### DEBOSSED LEATHER CUFFS 2" wide 2 adjustable snaps

**LC3** Wolf Trevor Angus, Git<u>x</u>san

**LC5** Trickster Maynard Johnny Jr., Salish, Kwakwaka'wakw

**LC4** Hummingbird Simone Diamond, Coast Salish

**LC6** Salmon Run Dylan Thomas, Coast Salish

**DBANGLE** Wood Bangles 12-Arm Wood Display 11" x 11" x 18.5"

**WBANL3** Connected to Tradition Ryan Cranmer, Namgis

**WBANL9** Whales Mike Dangeli, Nisga'a, Tlingit, Tsimshian