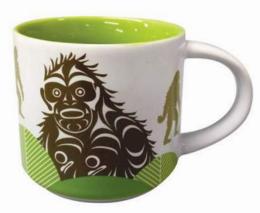

## MATTE BLACK CERAMIC MUGS

14 oz. matte exterior and glossy interior coloured images on black ceramic mug microwave safe individually boxed for easy gift giving please order in multiples of 12 assorted MATTE BLACK CERAMIC MUG WRAE Dearborner Dearborner Matter Dearborner Matter Mat

**BMGRR** Running Raven Morgan Green, Tsimshian

**BMESW** Whale Ernest Swanson, Haida

**BMFHS** Salmon Francis Horne Sr., Coast Salish

**BMFHH** The Offering Francis Horne Sr. , Coast Salish

**BMGP** Pacific Spirit Morgan Green, Tsimshian