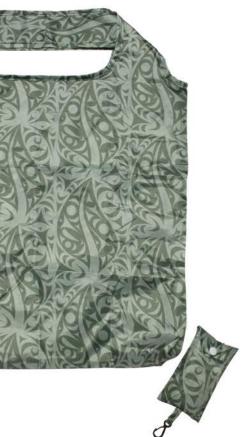

## ECO BAGS

EBAG3 Chilkat Mike Dangeli, Nisga'a, Tlingit, Tsimshian

EBAG8 Journey Ernest Swanson, Haida

Eco bags large: 13.7" W x 16.5" H x 7" D Eco bags small: 9.45" W x 11.8" H x 7.5" D

easily rolls up to store when not in use