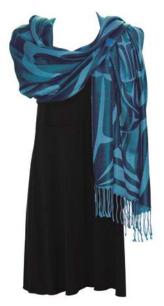

## REVERSIBLE FASHION WRAPS

51" x 63" 100% acrylic comes in red/black, turquoise/blue and purple jacquard woven design

Raven Corey W. Moraes, Tsimshian

WRAP73 Raven Corey W. Moraes, Tsimshian

WRAP74 Raven Corey W. Moraes, Tsimshian

Native Origins 51" x 63" Sea Wolf design: 50% polyester / 50% acrylic Whale design: 100% acrylic Sea Wolf design comes in red/black, teal/black and camel/black Whale design comes in teal, grey and fuschia jacquard woven design

## REVERSIBLE FASHION WRAPS

reverse side

**WRAP2** Sea Wolf Fraser Williams, Haida

**WRAP3** Sea Wolf Fraser Williams, Haida

**WRAP4** Sea Wolf Fraser Williams, Haida

WRAP62 Whale Doug Horne, Coast Salish

**WRAP63** Whale Doug Horne, Coast Salish