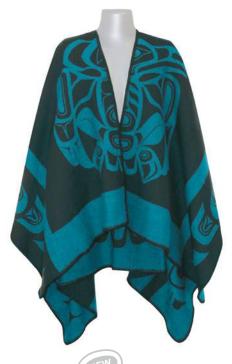

## REVERSIBLE FASHION WRAPS

51" x 63" 100% acrylic comes in red/black, turquoise/blue and purple jacquard woven design

Raven Corey W. Moraes, Tsimshian

WRAP73 Raven Corey W. Moraes, Tsimshian

WRAP74 Raven Corey W. Moraes, Tsimshian

Native Origins 51" x 63" Sea Wolf design: 50% polyester / 50% acrylic Whale design: 100% acrylic Sea Wolf design comes in red/black, teal/black and camel/black Whale design comes in teal, grey and fuschia jacquard woven design

## REVERSIBLE FASHION WRAPS

reverse side

**WRAP2** Sea Wolf Fraser Williams, Haida

**WRAP3** Sea Wolf Fraser Williams, Haida

**WRAP4** Sea Wolf Fraser Williams, Haida

WRAP62 Whale Doug Horne, Coast Salish

**WRAP63** Whale Doug Horne, Coast Salish