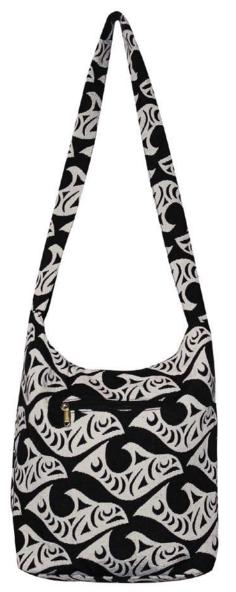

#### GATHERING BAGS

15.5" x 14" (bag) + 24" long strap 65% cotton / 35% polyester heavyweight cotton with jacquard woven design inner pocket and zipped outer pocket

**GBAG2** Gift of Honour Francis Horne Sr., Coast Salish

**GBAG4** Salmon Run Dylan Thomas, Coast Salish

**GBAG5** Reflecting Eagles Allan Weir, Haida

ID21 Raven Box Allan Weir, Haida

ID23

Raven Box Allan Weir, Haida

NEW

ID22 Raven Box Allan Weir, Haida

ID24 Raven Box