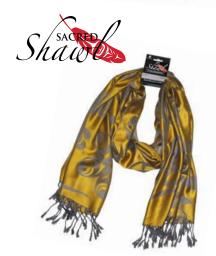

#### **Women and Families**

A portion of proceeds from our Sacred Shawl collection has already been directed to carefully chosen women's organizations that protect, bring healing, and build awareness to end violence against women. .....

### SACRED SHAWLS

77" x 26" viscose/acrylic shawls jacquard woven pattern individually presented with printed hanger card

SHAWLD41 Blossoms and Hummingbird Simone Diamond, Coast Salish

SHAWLD42 Blossoms and Hummingbird Simone Diamond, Coast Salish

Partial proceeds from the Sacred Shawl Collection will be provided to organizations supporting women and children. We stand together to protect, bring healing, and build awareness to end violence against women.