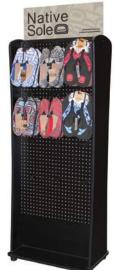

#### NATIVE SOLE FOOTWEAR

- 65 Flip Flops & Baby Shoes
- 66 Cotton Socks
- 67 Art Socks

#### **FLIP FLOPS**

suede strap with rubber sole available in sizes XS - XL each pair of flip flops is attached by a cardboard hanger \*if you wear a half size, we recommend that you order one size up display available (see p. 174)

# COTTON SOCKS

thick, heavy-weight cotton blend mid-calf socks knitted designs great for boots S/M fits women's shoe size 6-10 / men's shoe size 4-8 M/L fits women's shoe size 10-13 / men's shoe size 8-12.5 presented with a cardboard hanger