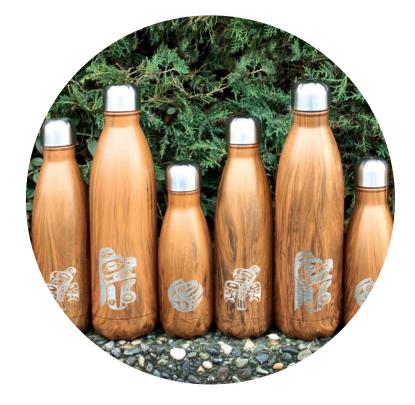

## BAMBOO LID INSULATED BOTTLES

NEW

double walled, insulated bottle in high quality, 304 food grade stainless steel sustainably harvested bamboo lid with airtight vacuum seal keeps beverages hot for up to 6 hours, or cold for up to 12 hours

## TAPERED INSULATED BOTTLES

NEW

double-walled, high quality stainless steel, 304 food grade, 500ml laser-etched designs on new, bright-coloured bottles keeps beverages hot for up to 12 hours or cold for up to 24 hours individually boxed for easy gift giving

82

TOTEM INSULATED BOTTLES

double walled, high quality 304 food grade stainless steel insulated bottle water transfer pattern with laser etched artwork keeps beverages hot for up to 12 hours, or cold for up to 24 hours

## INSULATED BOTTLES

double walled insulated bottles high quality food grade 304 stainless steel interior & exterior wood grain finish with lid keeps beverages hot for up to 12 hours, or cold for up to 24 hours