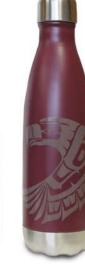

## INSULATED BOTTLES

double walled insulated bottles high quality food grade 304 stainless steel interior & exterior wood grain finish with lid keeps beverages hot for up to 12 hours, or cold for up to 24 hours

**BOT2 (17oz.)** Dancing Eagle Terry Starr, Tsimshian

**BOT3 (17oz.)** Bear Allan Weir, Haida

BOT9 (17oz.) Gift of Honour Francis Horne Sr., Coast Salish

T.J. Sgwaayaans Young, Haida

**BOTL2 (25oz.)** Gentle Bear Ernest Swanson, Haida