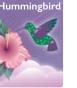

## BUTTON SHAWLS

76" x 20"

80% viscose / 20% microfibre jacquard woven design with cashmere feel traditional shell (mother of pearl) buttons individually packaged in elegant black gift box with clear window

Hummingbirds Button Shawl worn by family members of Coast Salish artist Francis Horne Sr.

**BS11** Hummingbirds Francis Horne Sr., Coast Salish

**BS12** Hummingbirds Francis Horne Sr., Coast Salish

**BS13** Eagle Paul Windsor, Haisla, Heiltsuk