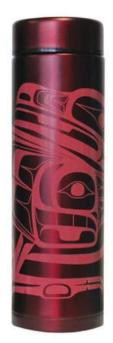

**VSCARF7** Hummingbirds - pink Francis Horne Sr., Coast Salish

**VSCARF9** Butterflies Paul Windsor, Haisla, Heiltsuk

**VSCARF10** Eagle Blessing Paul Windsor, Haisla, Heiltsuk

26

VISCOSE SCARVES

27.5" x 70" 100% viscose individually twisted and secured with printed cuff display basket available please order in multiples of 2 per design