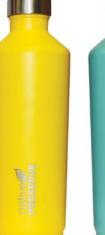

## BAMBOO LID INSULATED BOTTLES

NEW

double walled, insulated bottle in high quality, 304 food grade stainless steel sustainably harvested bamboo lid with airtight vacuum seal keeps beverages hot for up to 6 hours, or cold for up to 12 hours

**BBOT12 (17oz.)** Dancing Eagle Paul Windsor, Haisla, Heiltsuk **BBOT13 (17oz.)** Whale Paul Windsor, Haisla, Heiltsuk