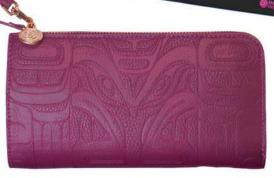

## EMBOSSED FASHION CLUTCHES & WALLETS

#### FASHION CLUTCHES

Our versatile, animal-friendly, vegan leather Embossed Fashion Clutches are equipped with a wrist strap and multiple compartments.

Available in black pearl and purple orchid with copper-finish accents. Artwork embossed on both sides.

\*\*\*\*\*\*\*\*\*\*\*

EFC2 Raven Francis Horne Sr., Coast Salish

EFC3 Raven Francis Horne Sr., Coast Salish