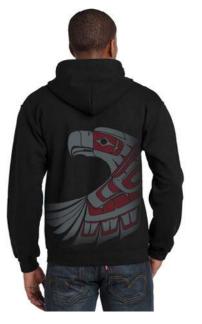

# ADULT HOODED ZIPPERED SWEATSHIRTS

cotton blend full-zip hooded sweatshirt available in sizes S, M, L, XL, XXL

HSTW - Maroon Hooded Sweatshirt Wolf Darrell Thorne, Coast Salish

HSAW - Navy Hooded Sweatshirt Killer Whale Trevor Angus, Git<u>x</u>san

HBHE - Black Hoodie Eagle Way Ben Houstie, Bella Bella

HPWS - Black Hoodie Sacred Salmon Paul Windsor, Haisla, Heiltsuk

HPWI - Antique Cherry Red Hoodie Infinite Joy Paul Windsor, Haisla, Heiltsuk