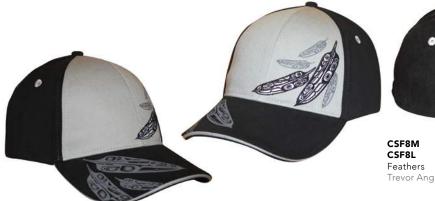

CSF7M MEDIUM - LARGE CSF7L LARGE - EXTRA LARGE Eagle's First Flight Ernest Swanson, Haida

CSF8M MEDIUM - LARGE CSF8L LARGE - EXTRA LARGE Feathers Trevor Angus, Git∡san

heavy-weight, 100% brushed cotton twill adjustable back strap embroidered artwork