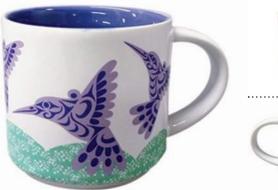

## GLOSSY WHITE CERAMIC MUGS

glossy exterior with wraparound design coloured glossy interior individually boxed for easy gift giving

Packaged for display

Ben Houstie, Bella Bella

WMUG13 (14oz.) Raven Brings Light Allan Weir, Haida

WMUG14 (14oz.) Hummingbird Joe Wilson-Sxwaset, Coast Salish

WMUG15 (14oz.) Sasquatch Francis Horne Sr., Coast Salish