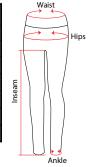

#### **Product Dimensions**

|     | Waist |        | Hips |        | Inseam |        | Ankle |        |
|-----|-------|--------|------|--------|--------|--------|-------|--------|
|     | cm    | inches | cm   | inches | cm     | inches | cm    | inches |
| XS  | 59    | 23.2   | 69   | 27.2   | 66     | 25.9   | 18    | 7.1    |
| S   | 63    | 24.8   | 72   | 28.3   | 68     | 26.7   | 20    | 7.9    |
| M   | 67    | 26.3   | 75   | 29.5   | 70     | 27.6   | 22    | 8.7    |
| L   | 71    | 27.9   | 78   | 30.7   | 72     | 28.3   | 24    | 9.5    |
| XL  | 75    | 29.5   | 81   | 31.9   | 74     | 29.1   | 26    | 10.2   |
| XXL | 79    | 31.1   | 84   | 33.1   | 76     | 39.9   | 28    | 11     |

Please note: Product dimensions provide measurements of the actual performance leggings, not worn on the body.