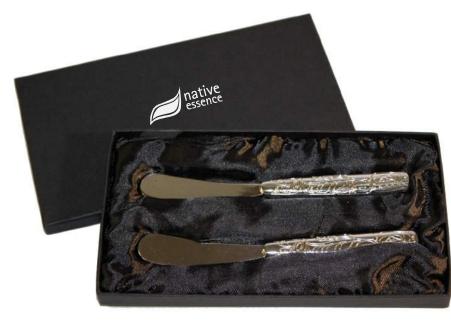

## SILVER PLATED PÂTÉ & CHEESE KNIVES

lead free and food safe individually packaged for easy gift giving

**SPEW** 6.5" Pâté Knife Set, Eagle Whale Terry Starr, Tsimshian

**SPK2** 5.25" Pâté Knife, Salmon Paul Windsor, Haisla, Heiltsuk

#### **SPK3** 5.25" Pâté Knife, Whale Paul Windsor, Haisla, Heiltsuk

**CHEESE KNIVES** 

**SKCS** 7.5" Cheese Knife, Eagle Terry Starr, Tsimshian **SKS2** 7.5" Cheese Knife, Raven Terry Starr, Tsimshian

#### .....

PÂTÉ SET