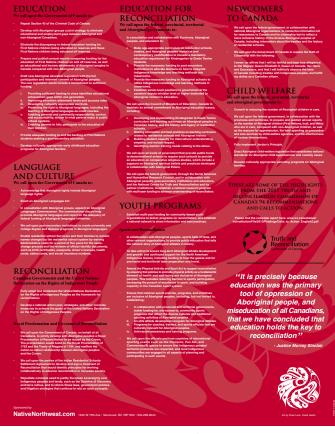

We support Orange Shirt Day through the design and sale of orange t-shirts. Funds from these sales go to survivors, the promotion of awareness, and education on the impact of the Residential School System.

Information on our Truth and Reconciliation poster, now in over 9000 classrooms, can be found on p.173. 