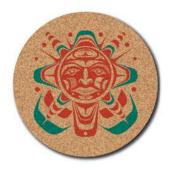

## NORTHWEST CORK TRIVETS

100% cork 7″ diameter, 0.375″ thick individually packaged in gift box

**CTGR** Running Raven Morgan Green, Tsimshian

**CTSW** Whale Ernest Swanson, Haida

**CTHS** Salmon Francis Horne Sr., Coast Salish

**CTWS** Sun Paul Windsor, Haisla, Heiltsuk