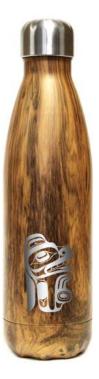

## INSULATED BOTTLES

double walled insulated bottles high quality food grade 304 stainless steel interior & exterior wood grain finish with lid keeps beverages hot for up to 12 hours, or cold for up to 24 hours

**BOT2 (17oz.)** Dancing Eagle Terry Starr, Tsimshian

**BOT3 (17oz.)** Bear Allan Weir, Haida

BOT9 (17oz.) Gift of Honour Francis Horne Sr., Coast Salish

T.J. Sgwaayaans Young, Haida

**BOTL2 (25oz.)** Gentle Bear Ernest Swanson, Haida