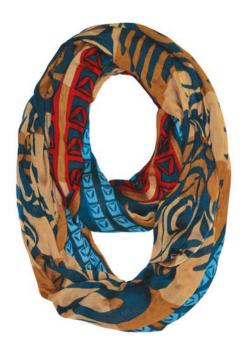

## REVERSIBLE FASHION WRAPS

51" x 63" 100% acrylic comes in red/black, turquoise/blue and purple jacquard woven design

Raven Corey W. Moraes, Tsimshian

WRAP73 Raven Corey W. Moraes, Tsimshian

WRAP74 Raven Corey W. Moraes, Tsimshian

Native Origins 51" x 63" Sea Wolf design: 50% polyester / 50% acrylic Whale design: 100% acrylic Sea Wolf design comes in red/black, teal/black and camel/black Whale design comes in teal, grey and fuschia jacquard woven design

## REVERSIBLE FASHION WRAPS

reverse side

**WRAP2** Sea Wolf Fraser Williams, Haida

**WRAP3** Sea Wolf Fraser Williams, Haida

**WRAP4** Sea Wolf Fraser Williams, Haida

WRAP62 Whale Doug Horne, Coast Salish

**WRAP63** Whale Doug Horne, Coast Salish