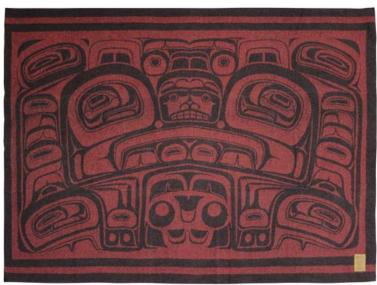

## WOOL BLANKETS

50" x 67" jacquard woven wool blend blankets for home, ceremonies and gift giving Individually packaged with ribbon for gift giving

**BWHA** Strength of Our Ancestors Terry Horne, Coast Salish

**BWMC** Celebration Corey W. Moraes, Tsimshian

**BWSL** Legend of the Sea Ernest Swanson, Haida