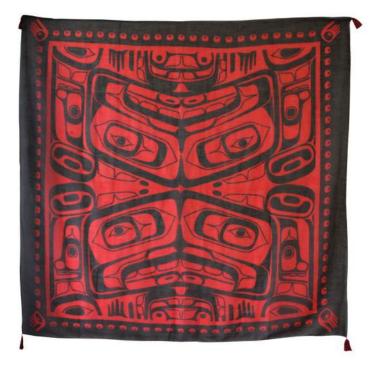

## SQUARE SCARVES

PSCARF3 Raven Brings Light Trevor Angus, Git<u>x</u>san

PSCARF4 The Pod Trevor Angus, Git<u>x</u>san

PSCARF8 Spirit Wolves Francis Horne Sr., Coast Salish

PSCARF9 Butterflies Kwiaahwah Jones, Haida

PSCARF10 Sgaan (Whale) Kwiaahwah Jones, Haida

PSCARF13 Dance of the Hummingbirds Marcel Russ, Haida

Native Origins

55″ x 55″ 100% polyester wear as a scarf or hang as a wall tapestry