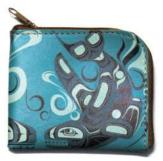

COP16 Grizzy Bear Paul Windsor, Haisla, Heiltsuk

COP18 Raven Feathers Trevor Angus, Git<u>x</u>san

4" x 3.5" 100% polyurethane please order in multiples of 3 per design

**COP19** Wolves Darrell Thorne, Coast Salish

**COP20** Hummingbird Joe Wilson-Sxwaset, Coast Salish

**COP22** Otter Ernest Swanson, Haida

**COP24** Heron Doug LaFortune, Coast Salish

**COP26** Salmon in the Wild Simone Diamond, Coast Salish

**COP21** Journey Ernest Swanson, Haida