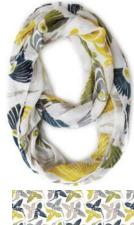

**TSCARF5** Hummingbirds Joe Wilson-Sxwaset, Coast Salish

Native Origins

55″ x 55″ 100% polyester wear as a scarf or hang as a wall tapestry

**TSCARF6** Butterflies Paul Windsor, Haisla, Heiltsuk

**TSCARF7** Orca Paul Windsor, Haisla, Heiltsuk