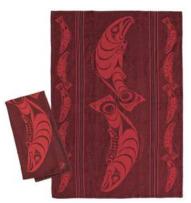

SCARF38 Connecting Ben Houstie, Bella Bella

.....

BRUSHED SILK SCARVES

12" x 70" unisex jacquard woven scarves 100% pure silk with brushed finish soft and warm with cashmere feel hypo-allergenic packaged in a black box for gift giving