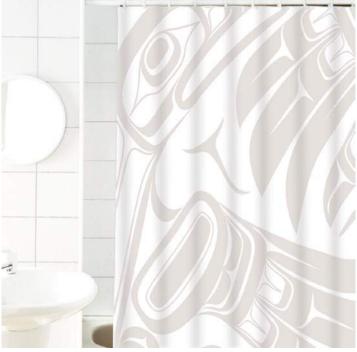

## SHOWER CURTAINS & TOWELS

shower curtains: 100% polyester, 70" x 70" printed with eco-friendly ink plastic hooks included towels: 100% microfibre, 30"x 60" highly absorbent and fast drying everyday use for home, beach, park and picnic individually packaged for easy gift giving