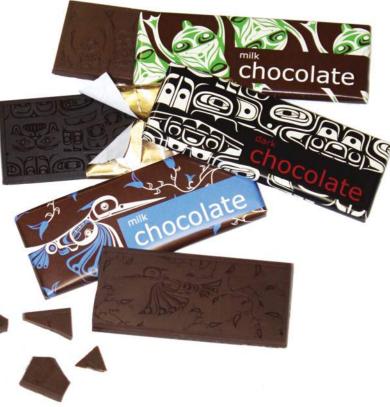

#### **BELGIAN CHOCOLATES**

2" x 5" high-quality chocolate with design engraved into bar net wt. 1.2 oz., 34 grams

.....

**CHOCB2 (DARK CHOCOLATE)** Chilkat Whale Ryan Cranmer, Namgis

CHOCB4 (MILK CHOCOLATE) Hummingbirds Eric Parnell, Haida