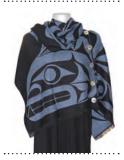

## REVERSIBLE FASHION WRAPS

51" x 63" 100% acrylic comes in red/black, turquoise/blue and purple jacquard woven design

Raven Corey W. Moraes, Tsimshian

WRAP73 Raven Corey W. Moraes, Tsimshian

WRAP74 Raven Corey W. Moraes, Tsimshian