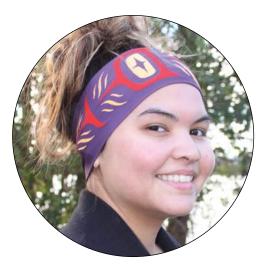

## **HEADBANDS**

3.75" x 7.5" 92% polyamide / 8% elastane woven design please order in multiples of 2 per design

> Coast Salish artist Simone Diamond wearing her Feather design headband

HBDF2 Feather Simone Diamond, Coast Salish