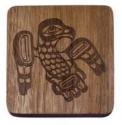

### SERVING BOARD



**AWSB2** Salmon Serving Board Francis Horne Sr., Coast Salish

....

#### SERVERS

serving board: 8.5" x 12.25"

boxes: 4" d x 2.375" (with magnetic closure)

acacia wood with laser engraved image packaged with jute string and hang tag

servers: 12" x 2.5"

coasters: 4" x 4" x 0.5"

Acacia wood is abundant and fast-growing. Its beauty and durability make it an ideal, sustainable material for long-lasting serveware.



AWSS2 Salmon Server Francis Horne Sr., Coast Salish



AWSS3 Salmon Spoon Server Francis Horne Sr., Coast Salish

#### COASTERS SET OF 4





**AWC2** Salmon Coaster (set of 4) Francis Horne Sr., Coast Salish

**BOXES** These boxes are perfect for small keepsakes or storing salt.





**AWC3** Hummingbird Coaster (set of 4) Trevor Angus, Git<u>×</u>san





**AWC4** Eagle Coaster (set of 4) Ernest Swanson, Haida





AWC5 Whales Coaster (set of 4) Paul Windsor, Haisla, Heiltsuk



Sun Box Francis Horne Sr., Coast Salish



AWBOX3 Hummingbirds Box Trevor Angus, Git<u>x</u>san





coasters: 4" x 4"; set of 4 with bamboo box salad hands: 7.25"; set of two organic bamboo with laser engraved image box: 5.5" x 4.5" x 4.5" with screened image decorative, practical, and durable



**BC4** Unity Maynard Johnny Jr., Salish, Kwakwaka'wakw



BC5 Eagle Corey W. Moraes, Tsimshian





**BC6** Hummingbird Eric Parnell, Haida

.....



**BC8** Whale Darrel Amos, Haida

......



.....

**BC12** Raven Maynard Johnny Jr., Salish, Kwakwaka'wakw



**SHMB** Bear Corey W. Moraes, Tsimshian



**BBOX2** Box of Treasures Corey W. Moraes, Tsimshian



## NORTH