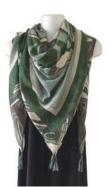

## SQUARE SCARVES

PSCARF3 Raven Brings Light Trevor Angus, Git<u>x</u>san

PSCARF4 The Pod Trevor Angus, Git<u>x</u>san

PSCARF8 Spirit Wolves Francis Horne Sr., Coast Salish

PSCARF9 Butterflies Kwiaahwah Jones, Haida

PSCARF10 Sgaan (Whale) Kwiaahwah Jones, Haida

PSCARF13 Dance of the Hummingbirds Marcel Russ, Haida

Native Origins

55″ x 55″ 100% polyester wear as a scarf or hang as a wall tapestry