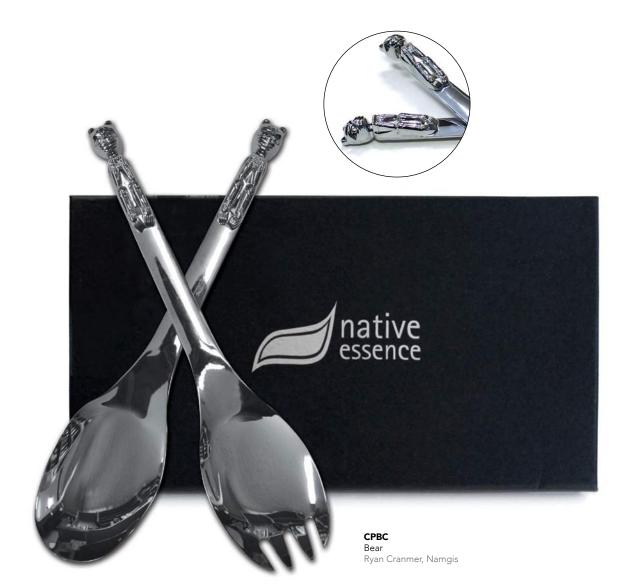

## CHROME PLATED SERVERS

11" fork and spoon servers use for entertaining or décor lead free and food safe individually packaged for easy gift giving

native

use for entertaining or décor lead free and food safe individually packaged for easy gift giving

## PEWTER PLATED SERVEWARE

**PSHFS** Salmon Spirit Francis Horne Sr., Coast Salish

**PSGWC** Celebration Gryn White, Haida

**PSHHL** 10" Heron Ladle Francis Horne Sr., Coast Salish

PÂTÉ KNIFE

....

.....

**PSK2** 6″ Pâté Knife, Wild Salmon Corey W. Moraes, Tsimshian

## SILVER PLATED SERVERS

11" fork and spoon servers use for entertaining or décor lead free and food safe individually packaged for easy gift giving

**SSEW** Eagle Whale Terry Starr, Tsimshian

**SSWWB** Whale Paul Windsor, Haisla, Heiltsuk