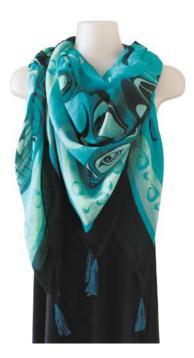

PSCARF10 Sgaan (Whale) Kwiaahwah Jones, Haida

PSCARF13 Dance of the Hummingbirds Marcel Russ, Haida

Native Origins

55″ x 55″ 100% polyester wear as a scarf or hang as a wall tapestry