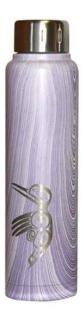

## INSULATED BOTTLES

double walled insulated bottles high quality food grade 304 stainless steel interior & exterior wood grain finish with lid keeps beverages hot for up to 12 hours, or cold for up to 24 hours

**BOT2 (17oz.)** Dancing Eagle Terry Starr, Tsimshian

**BOT3 (17oz.)** Bear Allan Weir, Haida

BOT9 (17oz.) Gift of Honour Francis Horne Sr., Coast Salish

T.J. Sgwaayaans Young, Haida

**BOTL2 (25oz.)** Gentle Bear Ernest Swanson, Haida