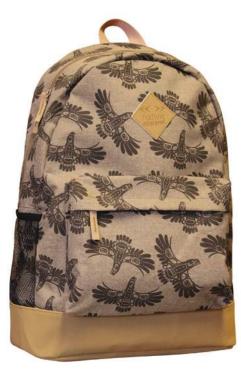

## BACKPACKS

12.5" x 7" x 18.5" 100% polyester with water resistant internal lining internal 14 inch laptop sleeve front zippered pocket, side mesh pockets padded shoulder straps, fully padded back panel, vegan leather bottom

**BP2** Eagle's First Flight Ernest Swanson, Haida

**BP3** Sacred Salmon Paul Windsor, Haisla, Heiltsuk

mative mative