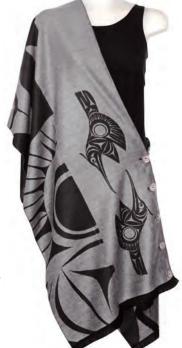

## REVERSIBLE FASHION WRAPS

51" x 63" 100% acrylic comes in red/black, grey/black and lavender/black jacquard woven design

**WRAP82** Eagle Allan Weir, Haida **WRAP83** Eagle Allan Weir, Haida

**WRAP84** Eagle Allan Weir, Haida