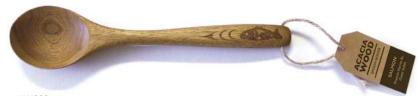

#### SERVERS

serving board: 8.5" x 12.25"

boxes: 4" d x 2.375" (with magnetic closure)

acacia wood with laser engraved image packaged with jute string and hang tag

servers: 12" x 2.5"

coasters: 4" x 4" x 0.5"

Acacia wood is abundant and fast-growing. Its beauty and durability make it an ideal, sustainable material for long-lasting serveware.

AWSS2 Salmon Server Francis Horne Sr., Coast Salish

AWSS3 Salmon Spoon Server Francis Horne Sr., Coast Salish