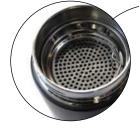

## INSULATED TUMBLERS WITH STRAINER

double walled, insulated tumbler in high quality 304 food grade stainless steel comes with removable strainer keeps beverages hot for up to 6 hours or cold for up to 12 hours individually boxed for easy gift giving

**TBHB (17oz.)** Bear Francis Horne Sr., Coast Salish

**TBRW (17oz.)** Whale Tradition Marcel Russ, Haida

**TBSE (17oz.)** Eagle Ernest Swanson, Haida

**TBHR (17oz.)** Raven Ben Houstie, Bella Bella

hand wash only with warm water