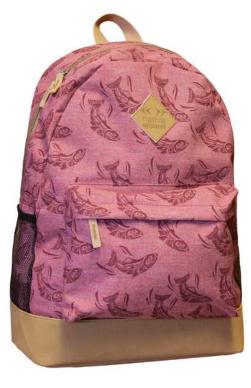

## BACKPACKS

12.5" x 7" x 18.5" 100% polyester with water resistant internal lining internal 14 inch laptop sleeve front zippered pocket, side mesh pockets padded shoulder straps, fully padded back panel, vegan leather bottom

**BP2** Eagle's First Flight Ernest Swanson, Haida

**BP3** Sacred Salmon Paul Windsor, Haisla, Heiltsuk

mative mative