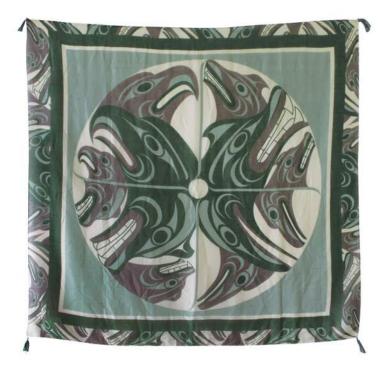

PSCARF10 Sgaan (Whale) Kwiaahwah Jones, Haida

PSCARF13 Dance of the Hummingbirds Marcel Russ, Haida

Native Origins

55″ x 55″ 100% polyester wear as a scarf or hang as a wall tapestry