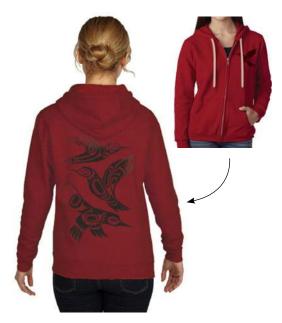

# ADULT HOODED ZIPPERED SWEATSHIRTS

cotton blend full-zip hooded sweatshirt available in sizes S, M, L, XL, XXL

HSTW - Maroon Hooded Sweatshirt Wolf Darrell Thorne, Coast Salish

HSAW - Navy Hooded Sweatshirt Killer Whale Trevor Angus, Git<u>x</u>san

HBHE - Black Hoodie Eagle Way Ben Houstie, Bella Bella

HPWS - Black Hoodie Sacred Salmon Paul Windsor, Haisla, Heiltsuk

HPWI - Antique Cherry Red Hoodie Infinite Joy Paul Windsor, Haisla, Heiltsuk