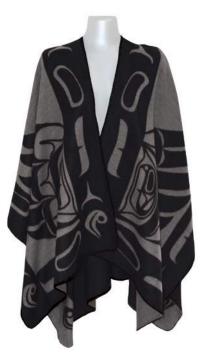

## REVERSIBLE FASHION WRAPS

51" x 63" 100% acrylic comes in red/black, turquoise/blue and purple jacquard woven design

Raven Corey W. Moraes, Tsimshian

WRAP73 Raven Corey W. Moraes, Tsimshian

WRAP74 Raven Corey W. Moraes, Tsimshian

Native Origins 51" x 63" Sea Wolf design: 50% polyester / 50% acrylic Whale design: 100% acrylic Sea Wolf design comes in red/black, teal/black and camel/black Whale design comes in teal, grey and fuschia jacquard woven design

## REVERSIBLE FASHION WRAPS

reverse side

**WRAP2** Sea Wolf Fraser Williams, Haida

**WRAP3** Sea Wolf Fraser Williams, Haida

**WRAP4** Sea Wolf Fraser Williams, Haida

WRAP62 Whale Doug Horne, Coast Salish

**WRAP63** Whale Doug Horne, Coast Salish