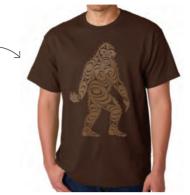

# ADULT T-SHIRTS

100% cotton or cotton blend available in sizes S, M, L, XL & XXL please contact us for custom orders *\*indicates premium t-shirt* +indicates XXXL size available

Francis Horne Sr. wearing his Sasquatch design t-shirt

TSHS+ - Dark Chocolate T-shirt Sasquatch Francis Horne Sr., Coast Salish

NEV

NEW

TSWO - Heather Navy T-shirt Orca Family Paul Windsor, Haisla, Heiltsuk

NEW

Paul Windsor wearing his Orca Family design t-shirt