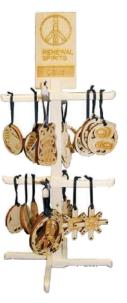

# SPIRIT WOOD MAGNETS

approx. 2.5" wide with .25" thickness reclaimed mahogany with rare earth magnet insert at the back each piece is laser etched and laser cut to shape please order in multiples of 2 per design

:

SWMH Spirit Wood Magnet Header 1.5′ x 8″

DBMC Magnet Counter Display Spinner 8.5" x 8.5" x 17"

Spirit Wood Magnets are made from reclaimed mahogany, a sustainable alternative to new timber.

SWM12 Salmon Joe Wilson-Sxwaset, Coast Salish