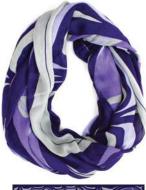

SWRAP9 Butterflies

FRONT

BACK

SWRAP13 Dance of the Hummingbirds Marcel Russ, Haida

FRONT

FRONT

Kwiaahwah Jones, Haida

SWRAP10

Sgaan (Whale)

SWRAP12 Life lessLIE, Coast Salish

BACK

36.5" x 36.5" 100% polyester soft, silky, semi-sheer, light and comfortable to wear individually presented with printed hanger card please order in multiples of 2 per design