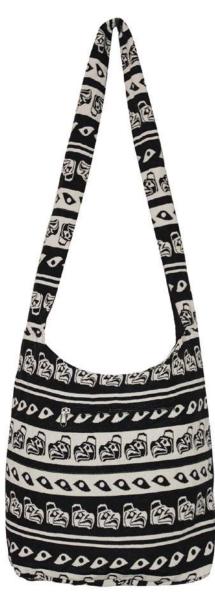

#### GATHERING BAGS

15.5" x 14" (bag) + 24" long strap 65% cotton / 35% polyester heavyweight cotton with jacquard woven design inner pocket and zipped outer pocket

**GBAG2** Gift of Honour Francis Horne Sr., Coast Salish

**GBAG4** Salmon Run Dylan Thomas, Coast Salish

**GBAG5** Reflecting Eagles Allan Weir, Haida

ID21 Raven Box Allan Weir, Haida

ID23

Raven Box Allan Weir, Haida

NEW

ID22 Raven Box Allan Weir, Haida

ID24 Raven Box