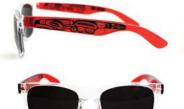

## ADULT SUNGLASSES

classic style, UV 400 lenses metal frame sunglasses with impact-resistant polycarbonate lenses comes with a black pouch display available (see p. 174)

**SUN72** Killer Whale Trevor Angus, Git<u>x</u>san

**SUN73** Raven Shawn Edenshaw, Haida

**SUN74** Thunderbird Ernest Swanson, Haida

**SUN75** Eagle Paul Windsor, Haisla, Heiltsuk