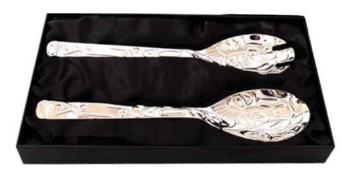

Artwork is tastefully

debossed on the bag

**PBAG11** Moonlight Maynard Johnny Jr. Salish, Kwakwaka'wakw

PBAG12

Moonlight Maynard Johnny Jr. Salish, Kwakwaka'wakw

34

Native Origins

8" x 4.25" animal-friendly vegan bag 100% polyurethane please order in multiples of 2 per design