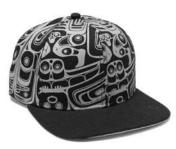

## SNAPBACK CAPS

100% cotton twill flat brim, adjustable snap back embroidered and printed artwork

**CSB8** Whale Ernest Swanson, Haida

**CSB9** Raven Allan Weir, Haida

**CSB10** Legends Allan Weir, Haida

**CSB11** Raven Flight Maynard Johnny Jr., Salish, Kwakwaka'wakw

**CSB12** Sgaan (Whale) Kwiaahwah Jones, Haida

**CSB13** Eagle Vision Allan Weir, Haida

**CSB14** Sacred Salmon Paul Windsor, Haisla, Heiltsuk