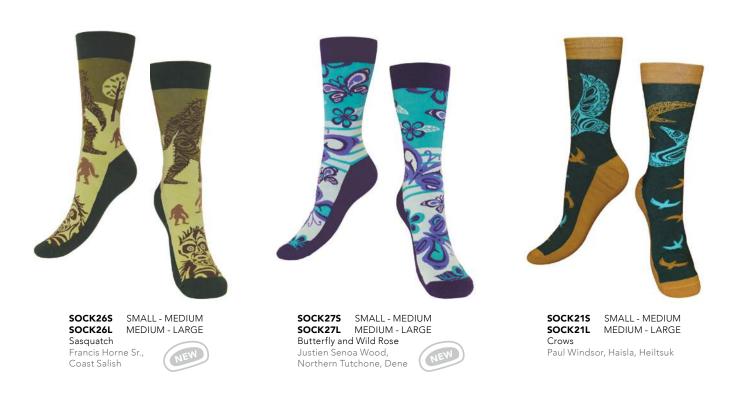

shoe size 8-12.5 presented with a cardboard hanger



SOCK71S SMALL - MEDIUM SOCK71L MEDIUM - LARGE Raven Trevor Angus, Git<u>x</u>san



SOCK72S SMALL - MEDIUM SOCK72L MEDIUM - LARGE After the Storm Corey Bulpitt, Haida



SOCK73S SMALL - MEDIUM SOCK73L MEDIUM - LARGE Rain Spirit Morgan Green, Tsimshian



SOCK74S SMALL - MEDIUM Bear Walker Ernest Swanson, Haida

Native Sole

SOCK74L MEDIUM - LARGE



SOCK75S SMALL - MEDIUM SOCK75L MEDIUM - LARGE In Transition Morgan Green, Tsimshian



SOCK76S SMALL - MEDIUM SOCK76L MEDIUM - LARGE Eagle Reflection Paul Windsor, Haisla, Heiltsuk



soft combed, elasticized cotton blend socks knitted designs S/M fits women's shoe size 6-10 / men's shoe size 4-8 M/L fits women's shoe size 10-13 / men's shoe size 8-12.5 presented with a cardboard hanger







Wolf Trevor Angus, Git<u>x</u>san

Humpback Whales Ben Houstie, Bella Bella Allan Weir, Haida

Native Sole@

Simone Diamond, Coast Salish



please order in multiples of 2 per design



**DLC** display fits up to six 1.325" wide leather cuffs or four 2" wide leather cuffs per dowel rod

#### EMBROIDERY LEATHER CUFFS 1.325" wide

3 adjustable snaps





**LCE71** Eagle Trevor Angus, Git<u>x</u>san



**LCE73** Bear Maynard Johnny Jr., Salish, Kwakwaka'wakw



**LCE72** Feather Simone Diamond, Coast Salish



**LCE74** Orca Ernest Swanson, Haida

#### DEBOSSED LEATHER CUFFS 2" wide 2 adjustable snaps





**LC3** Wolf Trevor Angus, Git<u>x</u>san



**LC5** Trickster Maynard Johnny Jr., Salish, Kwakwaka'wakw



**LC4** Hummingbird Simone Diamond, Coast Salish



**LC6** Salmon Run Dylan