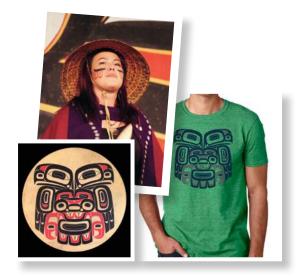

# ADULT T-SHIRTS

100% cotton or cotton blend available in sizes S, M, L, XL & XXL please contact us for custom orders *\*indicates premium t-shirt* +indicates XXXL size available

Francis Horne Sr. wearing his Sasquatch design t-shirt

TSHS+ - Dark Chocolate T-shirt Sasquatch Francis Horne Sr., Coast Salish

NEV

NEW

TSWO - Heather Navy T-shirt Orca Family Paul Windsor, Haisla, Heiltsuk

NEW

Paul Windsor wearing his Orca Family design t-shirt