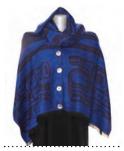

### SACRED SHAWLS

77" x 26" viscose/acrylic shawls jacquard woven pattern individually presented with printed hanger card

SHAWLD41 Blossoms and Hummingbird Simone Diamond, Coast Salish

SHAWLD42 Blossoms and Hummingbird Simone Diamond, Coast Salish

B

SHAWLD43 Blossoms and Hummingbird Simone Diamond, Coast Salish

SHAWLW44 Spirit Wolf Justien Senoa Wood, Northern Tutchone, Dene

SHAWLW45 Spirit Wolf Justien Senoa Wood, Northern Tutchone, Dene

SHAWLW46 Spirit Wolf Justien Senoa Wood, Northern Tutchone, Dene

Partial proceeds from the Sacred Shawl Collection will be provided to organizations supporting women and children. We stand together to protect, bring healing, and build awareness to end violence against women.