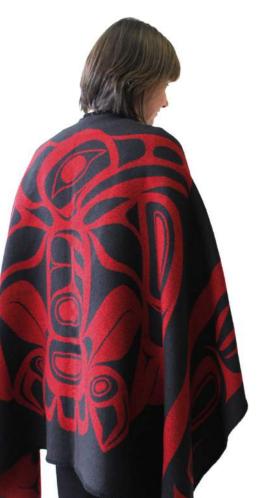

## REVERSIBLE FASHION WRAPS

51" x 63" 100% acrylic comes in red/black, turquoise/blue and purple jacquard woven design

Raven Corey W. Moraes, Tsimshian

WRAP73 Raven Corey W. Moraes, Tsimshian

WRAP74 Raven Corey W. Moraes, Tsimshian