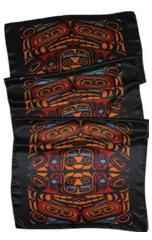

### SACRED SHAWLS

77" x 26" viscose/acrylic shawls jacquard woven pattern individually presented with printed hanger card

SHAWLD41 Blossoms and Hummingbird Simone Diamond, Coast Salish

SHAWLD42 Blossoms and Hummingbird Simone Diamond, Coast Salish

B

SHAWLD43 Blossoms and Hummingbird Simone Diamond, Coast Salish

SHAWLW44 Spirit Wolf Justien Senoa Wood, Northern Tutchone, Dene

SHAWLW45 Spirit Wolf Justien Senoa Wood, Northern Tutchone, Dene

SHAWLW46 Spirit Wolf Justien Senoa Wood, Northern Tutchone, Dene

Partial proceeds from the Sacred Shawl Collection will be provided to organizations supporting women and children. We stand together to protect, bring healing, and build awareness to end violence against women.