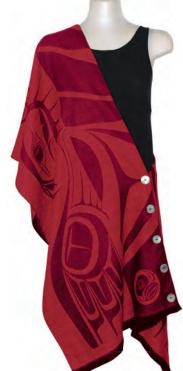

## BUTTON SHAWLS

76" x 20"

80% viscose / 20% microfibre jacquard woven design with cashmere feel traditional shell (mother of pearl) buttons individually packaged in elegant black gift box with clear window

÷

Eagle Paul Windsor, Haisla, Heiltsuk

Native Origins

8

76″ x 20″ 80% viscose / 20% microfibre jacquard woven design with cashmere feel traditional shell (mother of pearl) buttons individually packaged in elegant black gift box with clear window