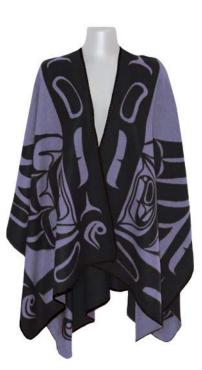

## REVERSIBLE FASHION WRAPS

51" x 63" 100% acrylic comes in red/black, turquoise/blue and purple jacquard woven design

Raven Corey W. Moraes, Tsimshian

WRAP73 Raven Corey W. Moraes, Tsimshian

WRAP74 Raven Corey W. Moraes, Tsimshian

Native Origins 51" x 63" Sea Wolf design: 50% polyester / 50% acrylic Whale design: 100% acrylic Sea Wolf design comes in red/black, teal/black and camel/black Whale design comes in teal, grey and fuschia jacquard woven design

## REVERSIBLE FASHION WRAPS

51" x 63" 100% acrylic comes in red/black, grey/black and lavender/black jacquard woven design

**WRAP82** Eagle Allan Weir, Haida **WRAP83** Eagle Allan Weir, Haida

**WRAP84** Eagle Allan Weir, Haida