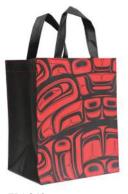

## ECO BAGS

EBAG3 Chilkat Mike Dangeli, Nisga'a, Tlingit, Tsimshian

EBAG8 Journey Ernest Swanson, Haida

Eco bags large: 13.7" W x 16.5" H x 7" D Eco bags small: 9.45" W x 11.8" H x 7.5" D

easily rolls up to store when not in use

use for groceries, shopping, conferences and gifts

100% post consumer product

EBAG4 **Embracing Tradition** Donnie Edenshaw, Haida

EBAG9 Preserving Ernest Swanson, Haida

EBAG6 Hummingbird Kwiaahwah Jones, Haida