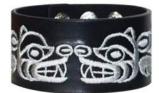

#### EMBROIDERY LEATHER CUFFS 1.325" wide

3 adjustable snaps

**LCE71** Eagle Trevor Angus, Git<u>x</u>san

**LCE73** Bear Maynard Johnny Jr., Salish, Kwakwaka'wakw

**LCE72** Feather Simone Diamond, Coast Salish

**LCE74** Orca Ernest Swanson, Haida