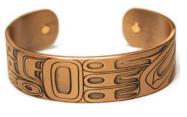

## COPPER PLATED BRACELETS

traditional copper with healing magnets 6" circumference, 0.75" wide individually packaged in a black gift box

**CBR4** Eagle Gordon White, Haida

**CBR6** Raven & Moon Gordon White, Haida

**CBR9** Grizzly Bear Andrew Williams, Haida

**CBR3** Higher Power Ernest Swanson, Haida

**CBR5** Hummingbird Gordon White, Haida

**CBR7** Whale Gordon White, Haida

02536773556088

**CBR10** Wolves Andrew Williams, Haida