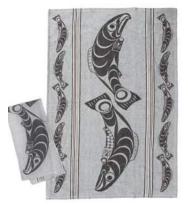

SCARF38 Connecting Ben Houstie, Bella Bella

.....

BRUSHED SILK SCARVES

12" x 70" unisex jacquard woven scarves 100% pure silk with brushed finish soft and warm with cashmere feel hypo-allergenic packaged in a black box for gift giving