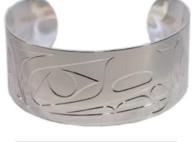

## COPPER PLATED BRACELETS

traditional copper with healing magnets 6" circumference, 0.75" wide individually packaged in a black gift box

**CBR4** Eagle Gordon White, Haida

**CBR6** Raven & Moon Gordon White, Haida

**CBR9** Grizzly Bear Andrew Williams, Haida

**CBR3** Higher Power Ernest Swanson, Haida

**CBR5** Hummingbird Gordon White, Haida

**CBR7** Whale Gordon White, Haida

02536773556088

**CBR10** Wolves Andrew Williams, Haida

### SILVER BRUSHED COPPER BRACELETS

silver brushed copper with healing magnets 6" circumference, 0.5" wide individually packaged in a black gift box

**ABR2** Thunderbird Morgan Green, Tsimshian

**ABR3** Eagle Raven Corey W. Moraes, Tsimshian

**ABR7** Eagle Gordon White, Haida

**ABR8** Bears Paul Windsor, Haisla, Heiltsuk

**ABR9** Hummingbirds Paul Windsor, Haisla, Heiltsuk

**ABR10** Raven Paul Windsor, Haisla, Heiltsuk

**ABR11** Salmon Paul Windsor, Haisla, Heiltsuk

**ABR12** Two Eagles Paul Windsor, Haisla, Heiltsuk

**ABR13** Hummingbirds T.J. Sgwaayaans Young, Haida

## SILVER PLATED BRACELETS

6" circumference various widths individually packaged in a black gift box

#### 3/4" WIDE BRACELET

**SBR31** Whale and Raven Ben Houstie, Bella Bella

.....

572 272 572 272 572 272

**SBR32** Leaping Frogs Corey W. Moraes, Tsimshian

**SBR36** Hummingbird Dwayne Simeon, Kwakwaka'wakw, Squamish

#### I"WIDE BRACELET

**SBR51** Soaring Spirit Corey Bulpitt, Haida

**SBR52** Raven Corey Bulpitt, Haida

In Unity Terry Starr, Tsimshian