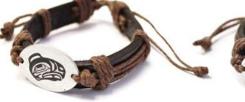

## PEWTER LEATHER BRACELETS

6" circumference 0.5" adjustable leather band with pewter pendant please order in multiples of 6 per design

**LBR2** Healing Corey Bulpitt, Haida

**LBR3** Hummingbird Corey Bulpitt, Haida

**LBR4** Respect Corey Bulpitt, Haida

**LBR5** Together Corey Bulpitt, Haida

DLB

Leather

Bracelets Wood Display 11" x 11" x 18.5"

**LBR6** Transition Corey Bulpitt, Haida

**LBR8** Bear Ben Houstie, Bella Bella