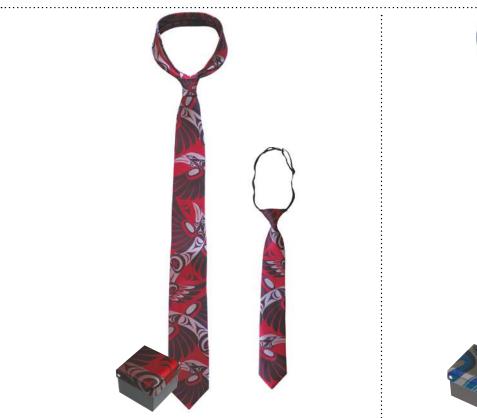

## **SILK TIES**

PRINTED SILK TIES 3.75 x 59″ 100% fine quality silk

individually packaged in a matching keepsake box

Tsimshian

In Spirit (of Tradition) Corey Bulpitt, Haida

TIE4 Eagle Phil Gray, Eagle Transforming Corey W. Moraes, Tsimshian

TIE5 Eagle Feathers Corey Bulpitt, Haida

TIE12 Chilkat T.J. Sgwaayaans Young, Haida

. . . . . . . . . . . . . .

TIE7 Chief of the Seas Donnie Edenshaw, Haida

TIE9 Power Within Donnie Edenshaw, Haida

TIE11 Insight Ben Houstie, Bella Bella