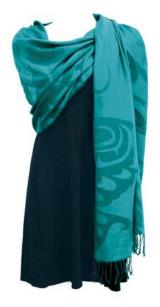

### SACRED SHAWLS

77" x 26" viscose/acrylic shawls jacquard woven pattern individually presented with printed hanger card

SHAWLD41 Blossoms and Hummingbird Simone Diamond, Coast Salish

SHAWLD42 Blossoms and Hummingbird Simone Diamond, Coast Salish

B

SHAWLD43 Blossoms and Hummingbird Simone Diamond, Coast Salish

SHAWLW44 Spirit Wolf Justien Senoa Wood, Northern Tutchone, Dene

SHAWLW45 Spirit Wolf Justien Senoa Wood, Northern Tutchone, Dene

SHAWLW46 Spirit Wolf Justien Senoa Wood, Northern Tutchone, Dene

Partial proceeds from the Sacred Shawl Collection will be provided to organizations supporting women and children. We stand together to protect, bring healing, and build awareness to end violence against women.

77" x 26" viscose/acrylic shawls jacquard woven pattern individually presented with printed hanger card