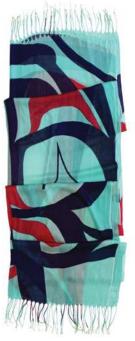

#### BAMBOO SCARVES

27.5" x 70" 100% bamboo, soft and breathable individually twisted and secured with printed cuff display basket available please order in multiples of 2 per design

BBSCARF6 Power Within Ryan Cranmer, Namgis

**BBSCARF5** Guided by Wisdom Ryan Cranmer, Namgis

**BBSCARF2** Inspiration of the Raven Trevor Angus, Git<u>x</u>san

**BBSCARF8** Eagle Vision Nalaga O'Brien, Haida, Kwakwaka'wakw

**BBSCARF9** Journey in Spirit Nalaga O'Brien, Haida, Kwakwaka'wakw

**BBSCARF10** Strength in Unity Ernest Swanson, Haida