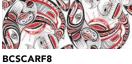

# BAMBOO CIRCLE SCARVES

27.5" × 70" 100% bamboo, soft and breathable individually presented with printed hanger card display basket available please order in multiples of 2 per design

BCSCARF18 Feather Simone Diamond, Coast Salish