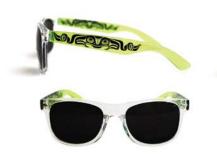

### **GLOSSY FRAMES - WIDE TEMPLE**

SUNW2 Spirit Quest Morgan Green, Tsimshian

SUNG7 Eagle and Whale Paul Windsor, Haisla, Heiltsuk

SUNW3 Bears Francis Horne Sr., Coast Salish

NativeC

classic style, UV 400 lenses matte sunglasses: high quality recycled polycarbonate frames clear sunglasses: high quality 100% recycled plastic & polarized lenses comes with a black pouch display available (see p. 174)