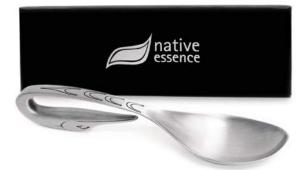

## CHROME PLATED SERVERS

11" fork and spoon servers use for entertaining or décor lead free and food safe individually packaged for easy gift giving

native

use for entertaining or décor lead free and food safe individually packaged for easy gift giving