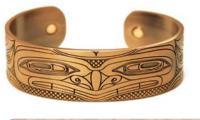

## COPPER PLATED BRACELETS

traditional copper with healing magnets 6" circumference, 0.75" wide individually packaged in a black gift box

**CBR4** Eagle Gordon White, Haida

**CBR6** Raven & Moon Gordon White, Haida

**CBR9** Grizzly Bear Andrew Williams, Haida

**CBR3** Higher Power Ernest Swanson, Haida

**CBR5** Hummingbird Gordon White, Haida

**CBR7** Whale Gordon White, Haida

02536773556088

**CBR10** Wolves Andrew Williams, Haida