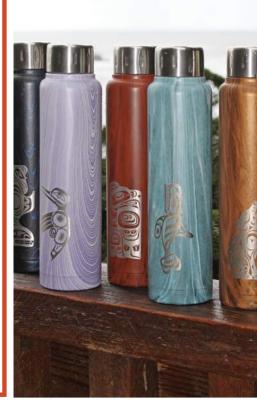

## BAMBOO LID INSULATED BOTTLES

NEW

double walled, insulated bottle in high quality, 304 food grade stainless steel sustainably harvested bamboo lid with airtight vacuum seal keeps beverages hot for up to 6 hours, or cold for up to 12 hours

**BBOT12 (17oz.)** Dancing Eagle Paul Windsor, Haisla, Heiltsuk **BBOT13 (17oz.)** Whale Paul Windsor, Haisla, Heiltsuk

## TAPERED INSULATED BOTTLES

NEW

double-walled, high quality stainless steel, 304 food grade, 500ml laser-etched designs on new, bright-coloured bottles keeps beverages hot for up to 12 hours or cold for up to 24 hours individually boxed for easy gift giving

BOT101 (17oz.) Wolf Ben Houstie, Bella Bella

BOT102 (17oz.) Whale Ernest Swanson, Haida

BOT103 (17oz.) Raven Allan Weir, Haida

INSULATED BOTTLE RAVEN

BOT104 (17oz.) Paddle Paul Windsor, Haisla, Heiltsuk

is laser-etched on the back of each bottle.