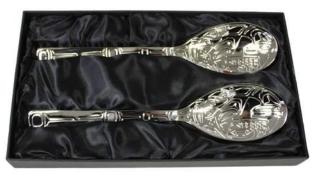

## SILVER PLATED SERVERS

11" fork and spoon servers use for entertaining or décor lead free and food safe individually packaged for easy gift giving

**SSEW** Eagle Whale Terry Starr, Tsimshian

**SSWWB** Whale Paul Windsor, Haisla, Heiltsuk

**SSWFB** Salmon Paul Windsor, Haisla, Heiltsuk

**SSWFS** Salmon Paul Windsor, Haisla, Heiltsuk

stunning servers fusing tradition with contemporary designs use for entertaining or décor lead free and food safe individually packaged for easy gift giving