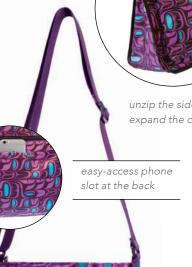

## COASTAL TRAVELLER BAGS

CROSSBODY BAGS

crossbody bag: 10.25" x 9.25" with adjustable strap and expandable main compartment organizer clutch: 4.25" x 7.25" water resistant 100% polyester

VC11 Crossbody Bag Pacific Formline Paul Windsor, Haisla, Heiltsuk

Made for day trips, weekend adventures, and around town, our spacious and expandable crossbody bag is always up for the challenge with its durable construction and easy-access pockets.

unzip the side zipper to expand the crossbody bag

VC13 Crossbody Bag Feather Simone Diamond, Coast Salish