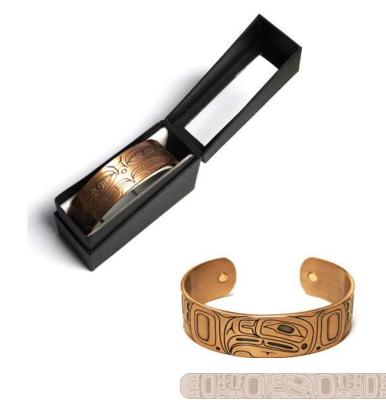

## COPPER PLATED BRACELETS

traditional copper with healing magnets 6" circumference, 0.75" wide individually packaged in a black gift box

**CBR4** Eagle Gordon White, Haida

**CBR6** Raven & Moon Gordon White, Haida

**CBR9** Grizzly Bear Andrew Williams, Haida

**CBR3** Higher Power Ernest Swanson, Haida

**CBR5** Hummingbird Gordon White, Haida

**CBR7** Whale Gordon White, Haida

02536773556088

**CBR10** Wolves Andrew Williams, Haida