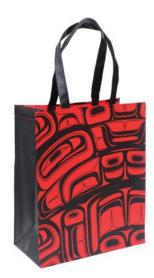

## ECO BAGS

EBAG3 Chilkat Mike Dangeli, Nisga'a, Tlingit, Tsimshian

EBAG8 Journey Ernest Swanson, Haida

Eco bags large: 13.7" W x 16.5" H x 7" D Eco bags small: 9.45" W x 11.8" H x 7.5" D

easily rolls up to store when not in use

use for groceries, shopping, conferences and gifts

100% post consumer product

EBAG4 **Embracing Tradition** Donnie Edenshaw, Haida

EBAG9 Preserving Ernest Swanson, Haida

EBAG6 Hummingbird Kwiaahwah Jones, Haida