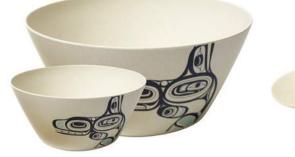

## **BAMBOO FIBRE** SERVING SET

eco friendly, organic bamboo fibre with screened design coasters: 4" x 4", set of 4 bowls: 5.5" and 10" servers: 12" fork and spoon, please order in multiples of 4 cup: 8 oz., please order in multiples of 6

BFCGR - Coasters (set of 4) Running Raven Morgan Green, Tsimshian

. . . . . . . . . . . . . . . . . . .

.....

BFCSW - Coasters (set of 4) Whale Ernest Swanson, Haida

BFBGRS - Small Bowl Running Raven Morgan Green, Tsimshian

BFBGR - Big Bowl Running Raven Morgan Green, Tsimshian

BFSGR - Servers Running Raven Morgan Green, Tsimshian

BFMGR - Cup Running Raven Morgan Green, Tsimshian

BFBSWS - Small Bowl Whale Ernest Swanson, Haida

Haida

BFMSW - Cup Whale Ernest Swanson, Haida

BFBSW - Big Bowl

Ernest Swanson,

Whale

Haida

 $\label{eq:cloth} cloth \ napkins: 18" \times 18" \\ each \ cloth \ napkin \ set \ includes \ two \ cloth \ napkins \\$ 