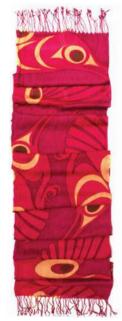

### SACRED SHAWLS

77" x 26" viscose/acrylic shawls jacquard woven pattern individually presented with printed hanger card

SHAWLD41 Blossoms and Hummingbird Simone Diamond, Coast Salish

SHAWLD42 Blossoms and Hummingbird Simone Diamond, Coast Salish

B

SHAWLD43 Blossoms and Hummingbird Simone Diamond, Coast Salish

SHAWLW44 Spirit Wolf Justien Senoa Wood, Northern Tutchone, Dene

SHAWLW45 Spirit Wolf Justien Senoa Wood, Northern Tutchone, Dene

SHAWLW46 Spirit Wolf Justien Senoa Wood, Northern Tutchone, Dene