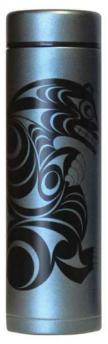

## INSULATED BOTTLES

double walled insulated bottles high quality food grade 304 stainless steel interior & exterior wood grain finish with lid keeps beverages hot for up to 12 hours, or cold for up to 24 hours

**BOT2 (17oz.)** Dancing Eagle Terry Starr, Tsimshian

**BOT3 (17oz.)** Bear Allan Weir, Haida

BOT9 (17oz.) Gift of Honour Francis Horne Sr., Coast Salish

T.J. Sgwaayaans Young, Haida

**BOTL2 (25oz.)** Gentle Bear Ernest Swanson, Haida