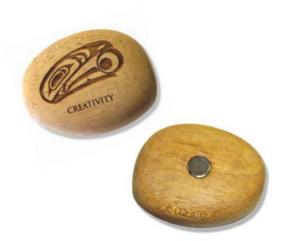

#### TOTEM SPIRIT MAGNETS

totem spirit magnet: approx 1.5" wide, in assorted wood with rare earth magnet insert at the back each piece is laser etched with an inspiring word; use for inspiration and blessing each totem magnet is individually packed with header card please order totem spirit magnets in multiples of 3 per design

#### NEUTRAL WOOD

\*Totem Spirit Magnets shown in actual size

MTOT2 Raven and Light - Creativity Trevor Angus, Git<u>x</u>san

мтотз Healing Touch - Healing Mike Dangeli, Nisga'a, Tlingit, Tsimshian

MTOT4 Hummingbird - Peace Doug Horne, Coast Salish