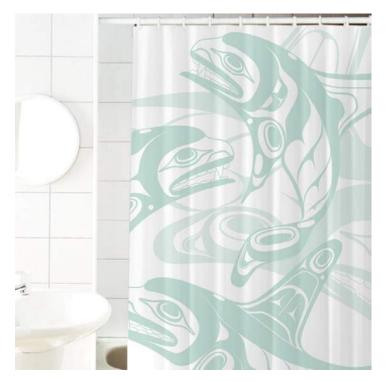

## SHOWER CURTAINS & TOWELS

shower curtains: 100% polyester, 70" x 70" printed with eco-friendly ink plastic hooks included towels: 100% microfibre, 30"x 60" highly absorbent and fast drying everyday use for home, beach, park and picnic individually packaged for easy gift giving