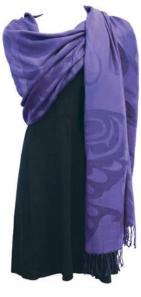

## **SHAWLS**

**SHAWLW32** Eagle Reflection Paul Windsor, Haisla, Heiltsuk

**SHAWLW33** Eagle Reflection Paul Windsor, Haisla, Heiltsuk

**SHAWLR2** Whale Journey Marcel Russ, Haida

**SHAWLR4** Whale Journey Marcel Russ, Haida

## SHAWLS

77" x 28" viscose/acrylic shawls jacquard woven pattern individually presented with printed hanger card

Kwakwee Baker showcasing his "Ancient Wisdom" design on this shawl which adds a strong element of style for both men and women.

**SHAWLB2** Ancient Wisdom Kwakwee Baker, Kwagiulth, Tlingit, Squamish

**SHAWLB3** Ancient Wisdom Kwakwee Baker, Kwagiulth, Tlingit, Squamish

**SHAWLB4** Ancient Wisdom Kwakwee Baker, Kwagiulth, Tlingit, Squamish

**SHAWLW2** Transforming Spirit Paul Windsor, Haisla, Heiltsuk

Native Origins

**SHAWLW3** Transforming Spirit Paul Windsor, Haisla, Heiltsuk

**SHAWLW4** Transforming Spirit Paul Windsor, Haisla, Heiltsuk