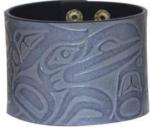

#### EMBROIDERY LEATHER CUFFS 1.325" wide

3 adjustable snaps

**LCE71** Eagle Trevor Angus, Git<u>x</u>san

**LCE73** Bear Maynard Johnny Jr., Salish, Kwakwaka'wakw

**LCE72** Feather Simone Diamond, Coast Salish

**LCE74** Orca Ernest Swanson, Haida

#### DEBOSSED LEATHER CUFFS 2" wide 2 adjustable snaps

**LC3** Wolf Trevor Angus, Git<u>x</u>san

**LC5** Trickster Maynard Johnny Jr., Salish, Kwakwaka'wakw

**LC4** Hummingbird Simone Diamond, Coast Salish

**LC6** Salmon Run Dylan Thomas, Coast Salish

**DBANGLE** Wood Bangles 12-Arm Wood Display 11" x 11" x 18.5"

**WBANL3** Connected to Tradition Ryan Cranmer, Namgis

**WBANL9** Whales Mike Dangeli, Nisga'a, Tlingit, Tsimshian