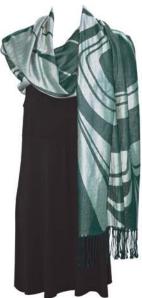

### SACRED SHAWLS

77" x 26" viscose/acrylic shawls jacquard woven pattern individually presented with printed hanger card

SHAWLD41 Blossoms and Hummingbird Simone Diamond, Coast Salish

SHAWLD42 Blossoms and Hummingbird Simone Diamond, Coast Salish

77" x 26" viscose/acrylic shawls jacquard woven pattern individually presented with printed hanger card