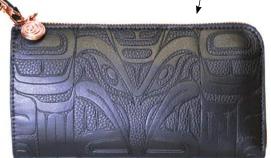

## EMBOSSED FASHION CLUTCHES & WALLETS

#### FASHION CLUTCHES

Our versatile, animal-friendly, vegan leather Embossed Fashion Clutches are equipped with a wrist strap and multiple compartments.

Available in black pearl and purple orchid with copper-finish accents. Artwork embossed on both sides.

#### **WALLETS**

Available in black and dark brown. Artwork embossed on both front and back panels.

EFW3 Spirit Wolf Paul Windsor, Haisla, Heiltsuk

33