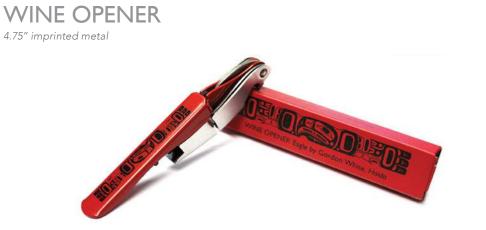

#### SILVER PLATED WINE STOPPERS

silver plated with exquisite form and function individually boxed in attractive and compact packaging

**SWS4** Salmon Eric Parnell, Haida

**SWS6** Inukshuk Eric Lester, Inuit

**SWS5** Eagle Paul Windsor, Haisla, Heiltsuk

**SWS7** Bear Eric Parnell, Haida

**CSWE** Eagle Gordon White, Haida

112