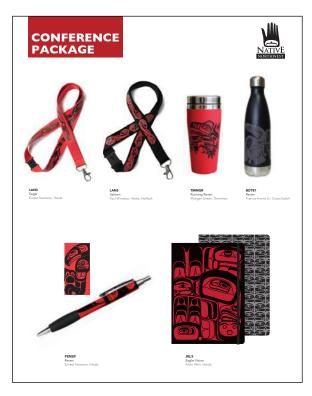

## LANYARDS

100% bamboo material with breakaway buckle great for conferences and keys for everyday use please order in multiples of 10 per design

**LAN2** Frog Corey W. Moraes, Tsimshian

**LAN3** Eagle Ernest Swanson, Haida

**LAN4** The Wise One Maynard Johnny Jr., Salish, Kwakwaka'wakw

**LAN5** Salmon Paul Windsor, Haisla, Heiltsuk **LAN6** Connections Terry Horne, Coast Salish

||4