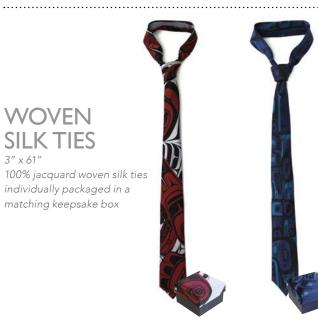

## **SILK TIES**

PRINTED SILK TIES 3.75 x 59″ 100% fine quality silk

individually packaged in a matching keepsake box

Tsimshian

In Spirit (of Tradition) Corey Bulpitt, Haida

TIE4 Eagle Phil Gray, Eagle Transforming Corey W. Moraes, Tsimshian

TIE5 Eagle Feathers Corey Bulpitt, Haida

TIE12 Chilkat T.J. Sgwaayaans Young, Haida

. . . . . . . . . . . . . .

TIE7 Chief of the Seas Donnie Edenshaw, Haida

TIE9 Power Within Donnie Edenshaw, Haida

TIE11 Insight Ben Houstie, Bella Bella

TIES64

Connected

Maynard Johnny Jr.,

Salish, Kwakwaka'wakw

TIES65 Endurance Maynard Johnny Jr., Salish, Kwakwaka'wakw

Native Origins

TIES61 Power Eagle Phil Gray, Tsimshian

TIES62 Thunderbird Allan Weir, Haida