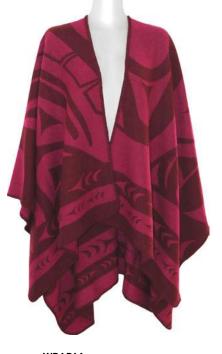

## REVERSIBLE FASHION WRAPS

51" x 63" 100% acrylic comes in red/black, turquoise/blue and purple jacquard woven design

Raven Corey W. Moraes, Tsimshian

WRAP73 Raven Corey W. Moraes, Tsimshian

WRAP74 Raven Corey W. Moraes, Tsimshian