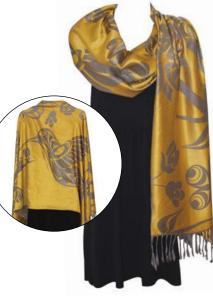

### SACRED SHAWLS

77" x 26" viscose/acrylic shawls jacquard woven pattern individually presented with printed hanger card

SHAWLD41 Blossoms and Hummingbird Simone Diamond, Coast Salish

SHAWLD42 Blossoms and Hummingbird Simone Diamond, Coast Salish

B

SHAWLD43 Blossoms and Hummingbird Simone Diamond, Coast Salish

SHAWLW44 Spirit Wolf Justien Senoa Wood, Northern Tutchone, Dene

SHAWLW45 Spirit Wolf Justien Senoa Wood, Northern Tutchone, Dene

SHAWLW46 Spirit Wolf Justien Senoa Wood, Northern Tutchone, Dene