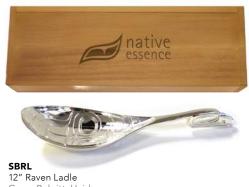

#### LADLES

**SBRLB** 12" Raven Ladle Corey Bulpitt, Haida

**SILVER PLATED** 

LADLES & SPOON

**SBRL** 12" Raven Ladle Corey Bulpitt, Haida

**SSEL** 9" Eagle Ladle Terry Starr, Tsimshian

**SSES** 9" Eagle in Spirit Ladle Terry Starr, Tsimshian