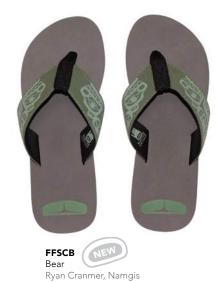

#### **FLIP FLOPS**

suede strap with rubber sole available in sizes XS - XL each pair of flip flops is attached by a cardboard hanger \*if you wear a half size, we recommend that you order one size up display available (see p. 174)

NEW FFSSR Raven Terry Starr, Tsimshian

NEW FFSTAW Whale Trevor Angus, Git<u>x</u>san

FFSKE Eagle Chris Kewistep, Bella Bella Sizing Guide:

| XSMALL: | W-6/7     | M-5/6     |
|---------|-----------|-----------|
| SMALL:  | W-7.5/8.5 | M-6.5/7.5 |
| MEDIUM: | W-9/10    | M-8/9     |
| LARGE:  | W-11/12   | M-10/11   |
| XLARGE: | W-13/14   | M-12/13   |