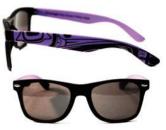

## ADULT SUNGLASSES

classic style, UV 400 lenses high quality recycled polycarbonate frames comes with a black pouch display available (see p. 174)

### **GLOSSY FRAMES - DUOTONE**

SUNG2 Raven Simone Diamond, Coast Salish

SUNG4

Bear

SUNG3 Whale Ernest Swanson, Haida

SUNG5 Hummingbird Paul Windsor, Haisla, Heiltsuk

とうてし