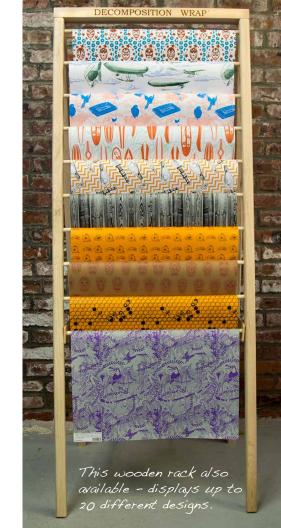

Catalina, SKU#66415 MSRP \$10.00 W4E00, College-Ruled Pages 

Palm Springs, SKU#66253 MSRP \$10.00 W4E00. College-Ruled Pages

Decomp Display Options

Our fixtures are terrific sales tools and can be acquired at no cost (with a flat shipping fee of \$75 to continental US addresses). See pricer for details.

base.

XL spinner holds 192 large books and 104 small. Available free with appprox. \$1,550 purchase.

Over a thousand of our display fixtures can be found in stores across the country. From college bookstores to natural food stores to gift shops, our customers have found that merchandising Decomposition Books in a spinner lets them show off dozens of unique designs at once -- a great way to augment sales with minimal added investment and minimal additional square footage.