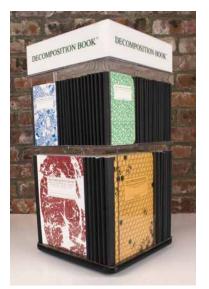

Catalina, SKU#66415 MSRP \$10.00 W4E00, College-Ruled Pages 

Palm Springs, SKU#66253 MSRP \$10.00 W4E00. College-Ruled Pages

Decomp Display Options

Our fixtures are terrific sales tools and can be acquired at no cost (with a flat shipping fee of \$75 to continental US addresses). See pricer for details.

Five tier free-standing fixture with pocket module. Holds 96 large books and 76 small. Available free with approx. \$1,250 purchase. 74" tall.

Two tier tabletop mixed Decomp display. Available free with approx. \$550 purchase. 22.5" tall.

base.

XL spinner holds 192 large books and 104 small. Available free with appprox. \$1,550 purchase.

Over a thousand of our display fixtures can be found in stores across the country. From college bookstores to natural food stores to gift shops, our customers have found that merchandising Decomposition Books in a spinner lets them show off dozens of unique designs at once -- a great way to augment sales with minimal added investment and minimal additional square footage.