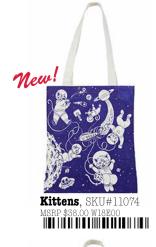

## Decomp Tote Bags

American-made canvas tote bags featuring a zippered pocket and reinforced handles. Inside of the bag printed with composition book lines. 14" x 16" Made in USA.

The inside of each bag features a 5" x 10" zippered pocket and compbook printed lines!