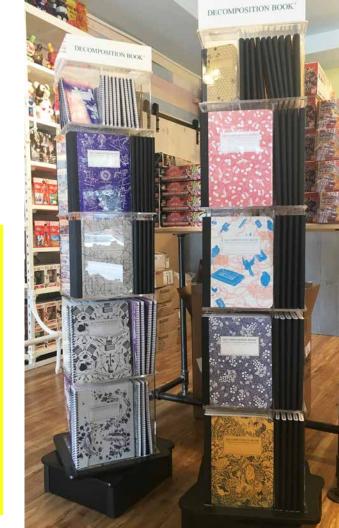

Catalina, SKU#66415 MSRP \$10.00 W4E00, College-Ruled Pages 

Palm Springs, SKU#66253 MSRP \$10.00 W4E00. College-Ruled Pages

Decomp Display Options

Our fixtures are terrific sales tools and can be acquired at no cost (with a flat shipping fee of \$75 to continental US addresses). See pricer for details.

Five tier free-standing fixture with pocket module. Holds 96 large books and 76 small. Available free with approx. \$1,250 purchase. 74" tall.

Two tier tabletop mixed Decomp display. Available free with approx. \$550 purchase. 22.5" tall.

base.

XL spinner holds 192 large books and 104 small. Available free with appprox. \$1,550 purchase.

Over a thousand of our display fixtures can be found in stores across the country. From college bookstores to natural food stores to gift shops, our customers have found that merchandising Decomposition Books in a spinner lets them show off dozens of unique designs at once -- a great way to augment sales with minimal added investment and minimal additional square footage.