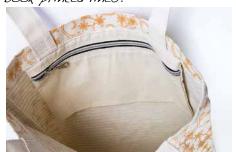

## Decomp Tote Bags

American-made canvas tote bags featuring a zippered pocket and reinforced handles. Inside of the bag printed with composition book lines. 14" x 16" Made in USA.

The inside of each bag features a 5" x 10" zippered pocket and compbook printed lines!