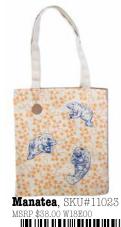

Bright Ideas, SKU#47658 MSRP \$10.00 W4E00, College-Ruled Pages

**Lucha Libre**, SKU#45902 MSRP \$10.00 W4E00, College-Ruled Pages

Classic Surfboards, SKU#42417 MSRP \$10.00 W4E00, College-Ruled Pages

Manatea, SKU#40589 MSRP \$10.00 W4E00, College-Ruled Pages

## Decomp Tote Bags

American-made canvas tote bags featuring a zippered pocket and reinforced handles. Inside of the bag printed with composition book lines. 14" x 16" Made in USA.

The inside of each bag features a 5" x 10" zippered pocket and compbook printed lines!