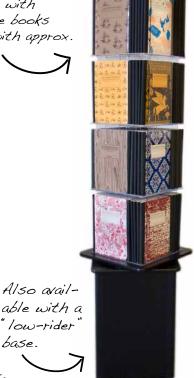

Catalina, SKU#66415 MSRP \$10.00 W4E00, College-Ruled Pages 

Palm Springs, SKU#66253 MSRP \$10.00 W4E00. College-Ruled Pages

Decomp Display Options

Our fixtures are terrific sales tools and can be acquired at no cost (with a flat shipping fee of \$75 to continental US addresses). See pricer for details.

base.

XL spinner holds 192 large books and 104 small. Available free with appprox. \$1,550 purchase.

Over a thousand of our display fixtures can be found in stores across the country. From college bookstores to natural food stores to gift shops, our customers have found that merchandising Decomposition Books in a spinner lets them show off dozens of unique designs at once -- a great way to augment sales with minimal added investment and minimal additional square footage.