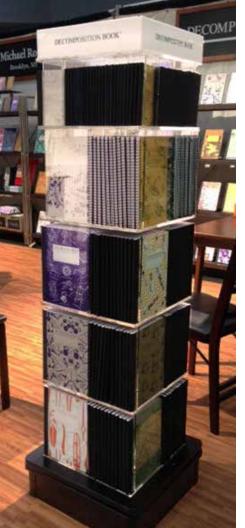

Catalina, SKU#66415 MSRP \$10.00 W4E00, College-Ruled Pages 

Palm Springs, SKU#66253 MSRP \$10.00 W4E00. College-Ruled Pages

Decomp Display Options

Our fixtures are terrific sales tools and can be acquired at no cost (with a flat shipping fee of \$75 to continental US addresses). See pricer for details.

base.

XL spinner holds 192 large books and 104 small. Available free with appprox. \$1,550 purchase.

Over a thousand of our display fixtures can be found in stores across the country. From college bookstores to natural food stores to gift shops, our customers have found that merchandising Decomposition Books in a spinner lets them show off dozens of unique designs at once -- a great way to augment sales with minimal added investment and minimal additional square footage.