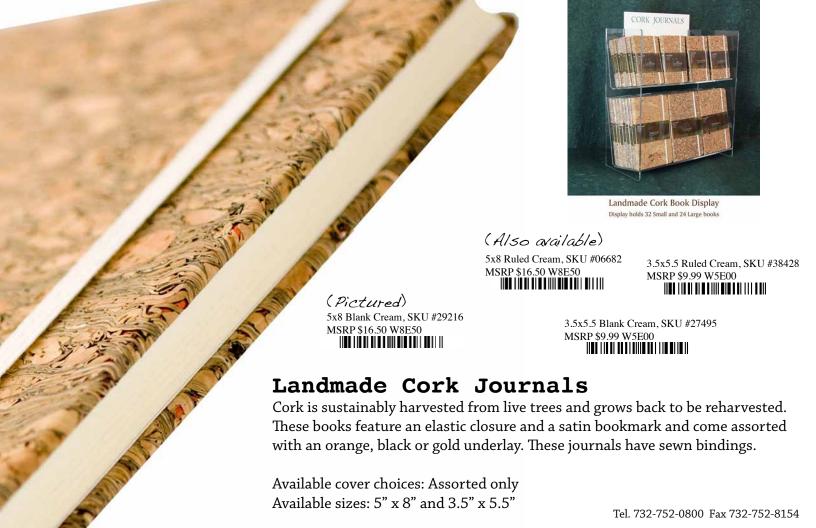

Introducing a new line of sketchbooks with 60 sheets of high-quality, 70lb textweight unlined paper. This is a more substantial sheet than the 50lb textweight paper in our traditional Decomposition Book line, giving the user more versatility and less bleed using a wider array of dry-media options.

These sketchbooks feature the same ecofriendly bona fides as the rest of the Decomposition Book product line, including 100% PCW-recycled pages and soy-ink printing.

Their utilitarian covers are a blank canvas perfect for art students to adorn as they see fit. Your customers can make the book their own -- inside and out! Books are 7.5" x 9.75".

Made in USA.

Spiral Slate, SKU# 16922 MSRP \$8.00 W3E50, Blank Sketch Page

Sewn Slate, SKU# 49934 MSRP \$8.00 W3E50, Blank Sketch Pages

17