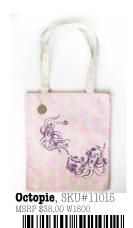

Duck Duck Goose, SKU#41011 MSRP \$10.00 W4E00 College-Ruled Pages

Octopie, SKU#40554 MSRP \$10.00 W4E00, College-Ruled Pages

Succulent Garden, SKU#40341 MSRP \$10.00 W4E00, College-Ruled Pages

Purple Hibiscus, SKU#40153 MSRP \$10.00 W4E00, College-Ruled Pages 

## Decomp Tote Bags

American-made canvas tote bags featuring a zippered pocket and reinforced handles. Inside of the bag printed with composition book lines. 14" x 16" Made in USA.

The inside of each bag features a 5" x 10" zippered pocket and compbook printed lines!