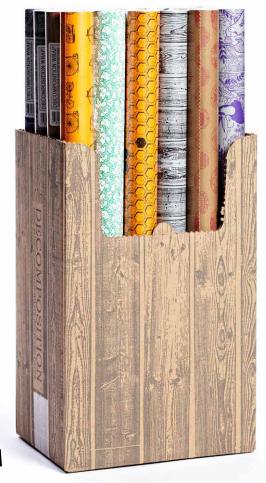

Our Decomposition Wrap Rolls are 100% post-consumerwaste recycled paper. Rolls are 20" x 84". Made in USA.

**Beachwood**, SKU#88026 MSRP \$9.00 W4E50

Honeycomb, SKU#88034 MSRP \$9.00 W4E50

Parsley, SKU#88042 MSRP \$9.00 W4E50

Rainforest, SKU#88050 MSRP \$9.00 W4E50

**Sugar Skulls**, SKU#88069 MSRP \$9.00 W4E50 Rolls (in sets of 24) ship in this nifty printed carton that doubles as a store display! 25 www.decomposition.com

Decomposition **Cards** are 100% PCW-recycled paper, printed with soy ink & made in USA. With an envelope. Kitted or unkitted. All cards 4.25" x 5.5"