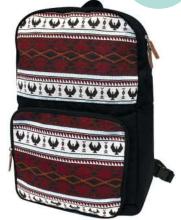

## **BAGS** & **BACKPACKS**

#### WTBAG14

Eagle Crest

Ben Houstie, Bella Bella

100% polyester woven fabirc 10oz. black canvas polyurethane accessories nylon lining

\$18.50

WBP12

Salish Weaving Collection - Spirit of the Sky Leila Stogan, Musqueam. Coast Salish

#### WBP13

Salish Weaving Collection - Visions of Our Ancestors

Leila Stogan, Musqueam. Coast Salish

WBP14 Eagle Crest Ben Houstie, Bella Bella

Eagle Crest Ben Houstie, Bella Bella