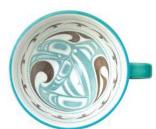

## **HEALING BRACELETS**

7" - 7.5" bracelet with 8mm beads

semi-precious stones, stainless steel spacers and pewter charm hypoallergenic, nickel-safe and lead-safe

individually presented with a printed backing card describing the stone properties

#### AMETHYST, CLEAR QUARTZ, ROSE QUARTZ & LAVA

Amethyst: Balancing, Calming

Clear Quartz: Clarity, Harmony

Unconditional Love

Grounding

Hummingbird Heart Gordon White,

Hummingbird Karen Francis, Git<u>x</u>san

Eagle Feathers Corey Bulpitt, Haida

Dragonfly Simone Diamond, Coast Salish