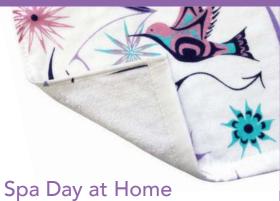

# FLORAL COLLECTION SPA TOWELS

AVAILABLE **Mid-OCT \$9.50**/set

#### BAMBOO HAND & FACE SPA TOWEL SETS

hand towel: 16"x28" face towel: 16"x16" 100% bamboo, ultra soft

each set individually presented with printed tag and plastic hanging hook

#### hand towel

BST14 Butterfly and Wild Rose Justien Senoa Wood, Northern Tutchone, Dene

Bamboo towels are extremely soft and more absorbent than cotton towels. Give yourself or a loved one the gift of relaxation with our spa sets.