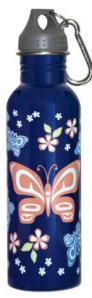

#### **GLOSSY WATER BOTTLES**

food grade stainless steel interior and glossy coating exterior lid with carabiner

WBS42 (25oz.) Hummingbird Nicole La Rock, Coast Salish

WBS43 (25oz.) Bee and Blossoms Paul Windsor, Haisla, Heiltsuk

WB544 (25oz.) Butterfly and Wild Rose Justien Senoa Wood, Northern Tutchone, Dene