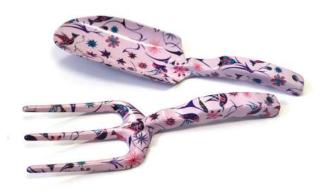

#### **GARDEN GIFT SETS**

set of 2, includes hand trowel & fork trowel: 3" x 10.5", fork: 3" x 9.75" made from one piece aluminium gift box size: 7 x 11.25" x 2.25"

NOW \$10.00

**GT12**Hummingbird
Nicole La Rock,
Coast Salish

**GT13**Bee and Blossoms
Paul Windsor,
Haisla, Heiltsuk

**GT14**Butterfly and Wild Rose
Justien Senoa Wood,
Northern Tutchone, Dene