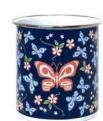

#### **ENAMEL PLANT POTS**

45" × 475

carbon steel pot with enamel coating and stainless steel rim use for 4" potted plants or as a beautiful organizer for your stationery, utensils, and art supplies individually boxed for easy gift giving

**EPOT12**Hummingbird
Nicole La Rock,
Coast Salish

**EPOT13**Bee and Blossoms
Paul Windsor,
Haisla, Heiltsuk

**EPOT14**Butterfly and Wild Rose
Justien Senoa Wood,
Northern Tutchone, Dene

NOW \$8.50