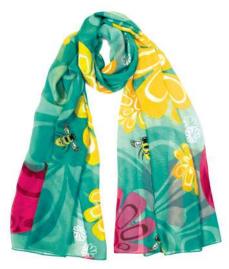

#### **CHIFFON SCARVES**

27.5" x 71"

100% polyester chiffon
individually presented with printed hanger card
please order in multiples of 2 per design

CHSCARF12 Hummingbird Nicole La Rock, Coast Salish

CHSCARF13
Bee and Blossoms
Paul Windsor,
Haisla, Heiltsuk

CHSCARF14
Butterfly and Wild Rose
Justien Senoa Wood,
Northern Tutchone, Dene