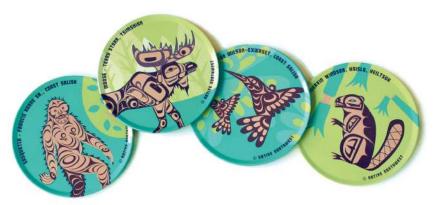

#### AMETHYST, CLEAR QUARTZ, ROSE QUARTZ & LAVA

Amethyst: Balancing, Calming

Clear Quartz: Clarity, Harmony

Unconditional Love

Grounding

Hummingbird Heart Gordon White,

Hummingbird Karen Francis, Git<u>x</u>san

Eagle Feathers Corey Bulpitt, Haida

Dragonfly Simone Diamond, Coast Salish

## GREEN AVENTURINE, PICTURE JASPER, BAMBOO AGATE & LAVA

Green Aventurine: Confidence, Prosperity

Picture Jasper: Connection, Awareness

Bamboo Agate: Creativity, Strength

Grounding

Eco Spirit Dylan Thomas, Coast Salish

T. J. Sgwaayaans Young,

Corey Bulpitt,

Bee Paul Windsor, Haisla, Heiltsuk

#### SODALITE, AMAZONITE, BLUE AVENTURINE & LAVA

Sodalite: Insight, Clarity, Intuition

Amazonite: Truth, Harmony, Peace

Blue Aventurine: Focus, Concentration

Lava: Grounding

Moon Maynard Johnny Jr., Coast Salish, Kwakwaka'wakw

Spirit Owl . Maynard Johnny Jr., Coast Salish, Kwakwaka'wakw