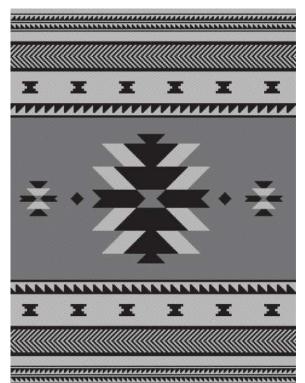

#### **TUQUES & SCARVES**

tuques: single layer with pom pom, one size fits most regular scarves: 8" x 63", reversible

oversized scarves: 12" x 75", reversible

Salish Weaving Collection - Spirit of the Sky

# TUQUES & SCARVES

#### **TUOUES & SCARVES**

100% acrylic

tuques: single layer with pom pom, one size fits most regular scarves:  $8" \times 63"$ , reversible oversized scarves:  $12" \times 75"$ , reversible

**AVAILABLE** 