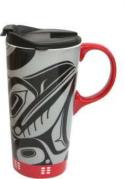

#### FLORAL COLLECTION

PFC12 (17oz.) Hummingbird Nicole La Rock, Coast Salish

PFC13 (17oz.) Bee and Blossoms Paul Windsor, Haisla, Heiltsuk

PFC14 (17oz.) Butterfly and Wild Rose Justien Senoa Wood, Northern Tutchone, Dene

#### **CLASSIC COLLECTION**

PFC15 (17oz.) Raven Box Allan Weir, Haida

PFC16 (17oz.) Whale Charles Silverfox, Tlingit

PFC17 (17oz.) Family Love Jason Adair, Ojibway

Look no further for your on-the-go drink needs — you've found The Perfect Mug!

- heat resistant ceramic; fitted, double-lip plastic lid features 3 rings of silicone to prevent leaks
- top-rack dishwasher and microwave safe
- packaged in a matching keepsake art box, making The Perfect Mug a great gift