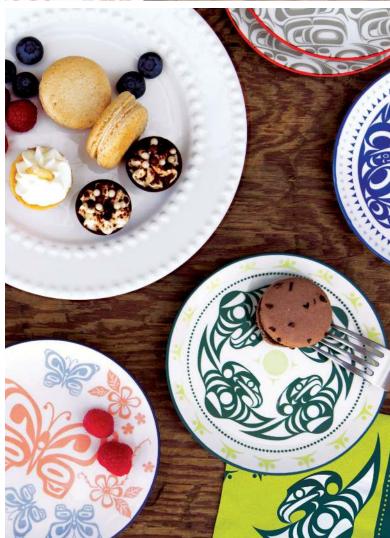

# PORCELAIN ART PLATES

5.75" diameter microwave and dishwasher safe individually boxed for easy gift giving please order in multiples of 2 per design

**PLATE12** Transforming Eagle Ryan Cranmer, Namgis

**PLATE13**Killer Whale
Trevor Angus, Gitxsan

PLATE14 Hummingbird Maynard Johnny Jr., Coast Salish, Kwakwaka'wakw

PLATE15 Moon Simone Diamond, Coast Salish

**PLATE16**Butterfly and Wild Rose
Justien Senoa Wood,
Northern Tutchone, Dene

PLATE17 Thunderbird Dylan Thomas, Coast Salish