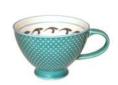

## **HEALING BRACELETS**

7" - 7.5" bracelet with 8mm beads

semi-precious stones, stainless steel spacers and pewter charm hypoallergenic, nickel-safe and lead-safe

individually presented with a printed backing card describing the stone properties

#### AMETHYST, CLEAR QUARTZ, ROSE QUARTZ & LAVA

Amethyst: Balancing, Calming

Clear Quartz: Clarity, Harmony

Unconditional Love

Grounding

Hummingbird Heart Gordon White,

Hummingbird Karen Francis, Git<u>x</u>san