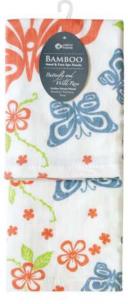

# FLORAL COLLECTION SPA TOWELS

AVAILABLE **Mid-OCT \$9.50**/set

#### BAMBOO HAND & FACE SPA TOWEL SETS

hand towel: 16"x28" face towel: 16"x16" 100% bamboo, ultra soft

each set individually presented with printed tag and plastic hanging hook

#### hand towel

BST14 Butterfly and Wild Rose Justien Senoa Wood, Northern Tutchone, Dene

Bamboo towels are extremely soft and more absorbent than cotton towels. Give yourself or a loved one the gift of relaxation with our spa sets.