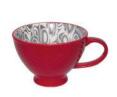

## **HEALING BRACELETS**

7" - 7.5" bracelet with 8mm beads

semi-precious stones, stainless steel spacers and pewter charm hypoallergenic, nickel-safe and lead-safe

individually presented with a printed backing card describing the stone properties

please order in multiples of 2 per design

AVAILABLE NOW \$8.00

#### AMETHYST, CLEAR QUARTZ, ROSE QUARTZ & LAVA

Amethyst: Balancing, Calming

Clear Quartz: Clarity, Harmony

Unconditional Love

Grounding

Hummingbird Heart Gordon White,

Hummingbird Karen Francis, Git<u>x</u>san