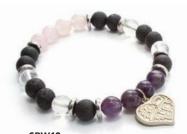

## **HEALING BRACELETS**

7" - 7.5" bracelet with 8mm beads

semi-precious stones, stainless steel spacers and pewter charm hypoallergenic, nickel-safe and lead-safe

individually presented with a printed backing card describing the stone properties

#### AMETHYST, CLEAR QUARTZ, ROSE QUARTZ & LAVA

Amethyst: Balancing, Calming

Clear Quartz: Clarity, Harmony

Unconditional Love

Grounding

Hummingbird Heart Gordon White,

Hummingbird Karen Francis, Git<u>x</u>san