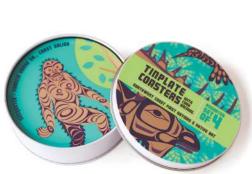

# TINPLATE COASTERS

3.5"x 3.5" diameter, assorted set of 4 with tin box tinplate coasters with cork backing please order in multiples of 2 per design

TC12
Tinplate Coasters
Assorted set of 4

Eagle Joe Wilson-Sxwaset, Coast Salish

Sasquatch Francis Horne Sr., Coast Salish

Moose Terry Starr, Tsimshian

Hummingbird Joe Wilson-Sxwaset, Coast Salish

Beaver Mervin Windsor, Haisla, Heiltsuk

**TC14** Tinplate Coasters Assorted set of 4

Two Ravens Kwiaahwah Jones, Haida

Rainbow Corey Bulpitt, Haida

Bear Trevor Angus, Git<u>x</u>san

Frog Jared Kane., Tlingt