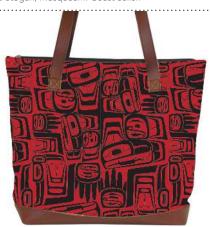

#### **REVERSIBLE TOTE BAGS**

18"W x 21.5"H (including handles) x 4.5"D 100% vegan leather with polyester lining solid colour with debossed artwork on one side printed pattern on the reversible side with zipper pocket

RBAG12 Hummingbird Nicole La Rock, Coast Salish

RBAG13 Bee and Blossoms Paul Windsor, Haisla, Heiltsuk

RBAG14 Butterfly and Wild Rose Justien Senoa Wood, Northern Tutchone, Dene