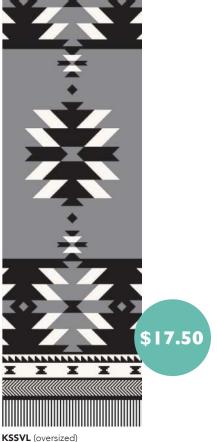

#### **TUQUES & SCARVES**

tuques: single layer with pom pom, one size fits most regular scarves: 8" x 63", reversible

oversized scarves: 12" x 75", reversible

Salish Weaving Collection - Spirit of the Sky

Leila Stogan, Musqueam. Coast Salish

KSSS (regular size) Salish Weaving Collection - Spirit of the Šky Leila Stogan, Musqueam. Coast Salish

KSSSL (oversized) Salish Weaving Collection - Spirit of the Šky Leila Stogan, Musqueam. Coast Salish

# \$8.50

Salish Weaving Collection - Visions of Our Ancestors Leila Stogan, Musqueam. Coast Salish

KSSV (regular size) Salish Weaving Collection - Visions of Our Ancestors Leila Stogan, Musqueam. Coast Salish