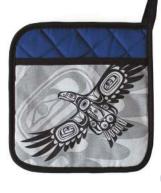

# KITCHEN TEXTILES

NEOPRENE OVEN MITT

& POTHOLDER

fully insulated high quality neoprene oven mitt and potholder neoprene is heat resistant, non-slip and waterproof protects up to 400°F/200°C

\$6.50

**KOBSE**Soaring Eagle
Corey Bulpitt,
Haida