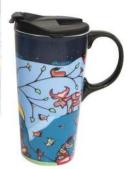

ceramic travel mug with lid fitted, double-lip plastic lid features 3 rings of silicone to prevent leaks top-rack dishwasher and microwave safe packaged with keepsake art box bookmark with artist info included inside

#### FLORAL COLLECTION

PFC12 (17oz.) Hummingbird Nicole La Rock, Coast Salish

PFC13 (17oz.) Bee and Blossoms Paul Windsor, Haisla, Heiltsuk

PFC14 (17oz.) Butterfly and Wild Rose Justien Senoa Wood, Northern Tutchone, Dene

#### **CLASSIC COLLECTION**

PFC15 (17oz.) Raven Box Allan Weir, Haida

PFC16 (17oz.) Whale Charles Silverfox, Tlingit

PFC17 (17oz.) Family Love Jason Adair, Ojibway

Look no further for your on-the-go drink needs — you've found The Perfect Mug!