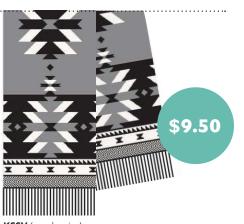

#### **TUQUES & SCARVES**

tuques: single layer with pom pom, one size fits most regular scarves: 8" x 63", reversible

oversized scarves: 12" x 75", reversible

Salish Weaving Collection - Spirit of the Sky

Leila Stogan, Musqueam. Coast Salish

KSSS (regular size) Salish Weaving Collection - Spirit of the Šky Leila Stogan, Musqueam. Coast Salish

KSSSL (oversized) Salish Weaving Collection - Spirit of the Šky Leila Stogan, Musqueam. Coast Salish

# \$8.50

Salish Weaving Collection - Visions of Our Ancestors Leila Stogan, Musqueam. Coast Salish

KSSV (regular size) Salish Weaving Collection - Visions of Our Ancestors Leila Stogan, Musqueam. Coast Salish