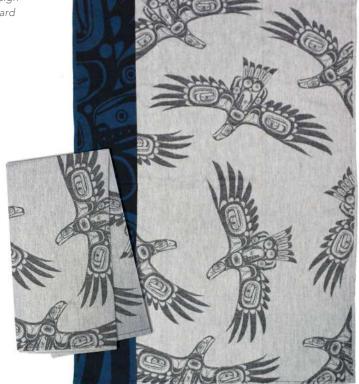

#### **TEA TOWEL**

27.5" x 20"

100% cotton jacquard woven design presented with printed hanger card

**KTBSE**Soaring Eagle
Corey Bulpitt,
Haida

\$5.00