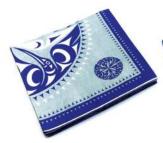

# FLORAL COLLECTION SPA TOWELS

AVAILABLE **Mid-OCT \$9.50**/set

#### BAMBOO HAND & FACE SPA TOWEL SETS

hand towel: 16"x28" face towel: 16"x16" 100% bamboo, ultra soft

each set individually presented with printed tag and plastic hanging hook