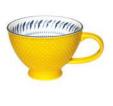

## **HEALING BRACELETS**

7" - 7.5" bracelet with 8mm beads

semi-precious stones, stainless steel spacers and pewter charm hypoallergenic, nickel-safe and lead-safe

individually presented with a printed backing card describing the stone properties

please order in multiples of 2 per design

AVAILABLE NOW \$8.00

## GREEN AVENTURINE, PICTURE JASPER, BAMBOO AGATE & LAVA

Green Aventurine: Confidence, Prosperity

Picture Jasper: Connection, Awareness

Bamboo Agate: Creativity, Strength

Grounding

Eco Spirit Dylan Thomas, Coast Salish