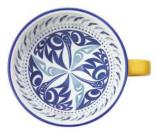

## **HEALING BRACELETS**

7" - 7.5" bracelet with 8mm beads

semi-precious stones, stainless steel spacers and pewter charm hypoallergenic, nickel-safe and lead-safe

individually presented with a printed backing card describing the stone properties

please order in multiples of 2 per design

AVAILABLE NOW \$8.00

#### SODALITE, AMAZONITE, BLUE AVENTURINE & LAVA

Sodalite: Insight, Clarity, Intuition

Amazonite: Truth, Harmony, Peace

Blue Aventurine: Focus, Concentration

Lava: Grounding

Moon Maynard Johnny Jr., Coast Salish, Kwakwaka'wakw