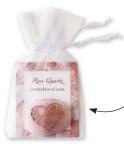

Wearing essential oils is a healthy alternative to using chemical based perfumes.

Use these bracelets to diffuse your favourite essential oil: simply add a drop to the porous lava stone beads and rub gently until the oil is absorbed.

## **HEALING BRACELETS**

7" - 7.5" bracelet with 8mm beads

semi-precious stones, stainless steel spacers and pewter charm hypoallergenic, nickel-safe and lead-safe

individually presented with a printed backing card describing the stone properties

please order in multiples of 2 per design

AVAILABLE NOW \$8.00