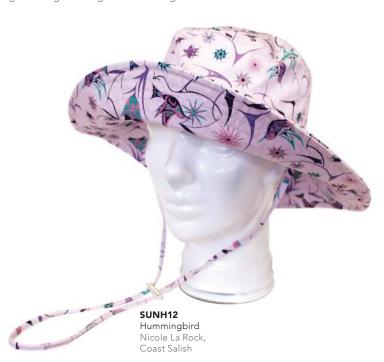

#### **SUN HATS**

100% cotton with UV coating, adjustable strap great for gardening or sun tanning at the beach

AVAILABLE 2019

SUNH13 Bee and Blossoms Paul Windsor, Haisla, Heiltsuk

**SUNH14**Butterfly and Wild Rose
Justien Senoa Wood,
Northern Tutchone, Dene