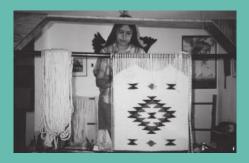

## SALISH WEAVING COLLECTION

Leila Stogan is a master Salish weaver from the Musqueam Nation. In 1984, Leila studied traditional Musqueam weaving as part of the revitalization of an almost lost art.

Her weavings are showcased in the Museum of Anthropology at UBC, and in the book, *Hands of our Ancestors*, *The Revival of Salish Weaving at Musqueam*.

"Our stories and traditions are woven into our textiles. Thunderbirds represent the power and strength that we all share. These woven designs reflect our ancestral traditions and our connection to nature." - Leila Stogan, Musqueam, Coast Salish