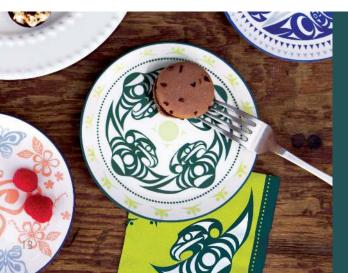

# PORCELAIN ART PLATES

5.75" diameter microwave and dishwasher safe individually boxed for easy gift giving please order in multiples of 2 per design

**PLATE12** Transforming Eagle Ryan Cranmer, Namgis

**PLATE13**Killer Whale
Trevor Angus, Gitxsan

PLATE14 Hummingbird Maynard Johnny Jr., Coast Salish, Kwakwaka'wakw

PLATE15 Moon Simone Diamond, Coast Salish

**PLATE16**Butterfly and Wild Rose
Justien Senoa Wood,
Northern Tutchone, Dene

PLATE17 Thunderbird Dylan Thomas, Coast Salish

10" x 10", pack of 20 3 ply FSC paper please order in multiples of 3 per design

Transforming Eagle

Ryan Cranmer, Namgis

PNC13 Killer Whale Trevor Angus, Git<u>x</u>san

PNC14 Hummingbird Maynard Johnny Jr., Coast Salish, Kwakwaka'wakw

PNC15 Moon Simone Diamond, Coast Salish

PNC16 Butterfly and Wild Rose Justien Senoa Wood, Northern Tutchone, Dene

PNC17 Thunderbird Dylan Thomas, Coast Salish

Matching cocktail napkins, appetizer plate and mug are available for each design.