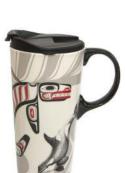

#### FLORAL COLLECTION

PFC12 (17oz.) Hummingbird Nicole La Rock, Coast Salish

PFC13 (17oz.) Bee and Blossoms Paul Windsor, Haisla, Heiltsuk

PFC14 (17oz.) Butterfly and Wild Rose Justien Senoa Wood, Northern Tutchone, Dene

#### **CLASSIC COLLECTION**

PFC15 (17oz.) Raven Box Allan Weir, Haida

PFC16 (17oz.) Whale Charles Silverfox, Tlingit

PFC17 (17oz.) Family Love Jason Adair, Ojibway

Look no further for your on-the-go drink needs — you've found The Perfect Mug!

- heat resistant ceramic; fitted, double-lip plastic lid features 3 rings of silicone to prevent leaks
- top-rack dishwasher and microwave safe
- packaged in a matching keepsake art box, making The Perfect Mug a great gift