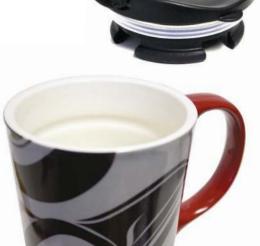

#### **INSULATED TUMBLER WITH STRAINER**

double walled, insulated tumbler high quality food grade 304 stainless steel interior, comes with removable strainer, keeps beverages hot for up to 6 hours or cold for up to 12 hours