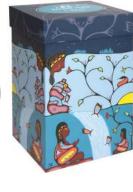

#### DSTONE

Spirit Stones Display 18 Compartment Acrylic Counter Display 16" | x 11-3/4" w x 7" h Each slot can fill 12-15 stones

#### Easy Gift Idea

Simply place both the Spirit Stone and info card into the organza bag to create a beautiful gift. Organza bag can be ordered separately.

about 1.25" x 1.75" semi-precious stones each piece is laser etched in metallic copper colour with Indigenious design please order in multiples of 3 per design

AVAILABLE NOV \$3.00

\* Spitit Stones shown in actual size