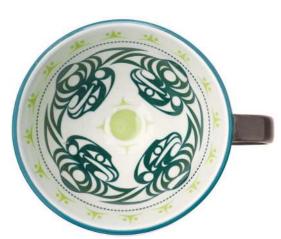

# PORCELAIN ART PLATES

5.75" diameter microwave and dishwasher safe individually boxed for easy gift giving please order in multiples of 2 per design

**PLATE12** Transforming Eagle Ryan Cranmer, Namgis

**PLATE13**Killer Whale
Trevor Angus, Gitxsan