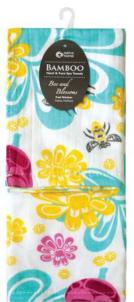

# FLORAL COLLECTION SPA TOWELS

AVAILABLE **Mid-OCT \$9.50**/set

#### BAMBOO HAND & FACE SPA TOWEL SETS

hand towel: 16"x28" face towel: 16"x16" 100% bamboo, ultra soft

each set individually presented with printed tag and plastic hanging hook

#### hand towel

BST13 Bee and Blossoms Paul Windsor, Haisla, Heiltsuk