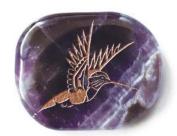

#### AMETHYST, CLEAR QUARTZ, ROSE QUARTZ & LAVA

Amethyst: Balancing, Calming

Clear Quartz: Clarity, Harmony

Unconditional Love

Grounding

Hummingbird Heart Gordon White,

Hummingbird Karen Francis, Git<u>x</u>san