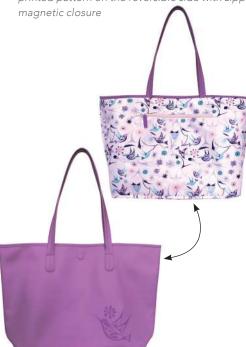

#### **REVERSIBLE TOTE BAGS**

18"W x 21.5"H (including handles) x 4.5"D 100% vegan leather with polyester lining solid colour with debossed artwork on one side printed pattern on the reversible side with zipper pocket

RBAG12 Hummingbird Nicole La Rock, Coast Salish

RBAG13 Bee and Blossoms Paul Windsor, Haisla, Heiltsuk

RBAG14 Butterfly and Wild Rose Justien Senoa Wood, Northern Tutchone, Dene