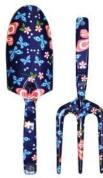

#### **GARDEN GIFT SETS**

set of 2, includes hand trowel & fork trowel: 3" x 10.5", fork: 3" x 9.75" made from one piece aluminium gift box size: 7 x 11.25" x 2.25"

NOW \$10.00

**GT12**Hummingbird
Nicole La Rock,
Coast Salish

**GT13**Bee and Blossoms
Paul Windsor,
Haisla, Heiltsuk

**GT14**Butterfly and Wild Rose
Justien Senoa Wood,
Northern Tutchone, Dene