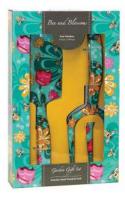

ally presented with printed tag and plastic hanging hook

#### hand towel





Hummingbird Nicole La Rock, Coast Salish

#### hand towel





BST13 Bee and Blossoms Paul Windsor, Haisla, Heiltsuk

#### hand towel





BST14 Butterfly and Wild Rose Justien Senoa Wood, Northern Tutchone, Dene





Bamboo towels are extremely soft and more absorbent than cotton towels. Give yourself or a loved one the gift of relaxation with our spa sets.

Add a few drops of your favourite essential oil to our Totem Spirits and pair them with our Spirit Stones to create a relaxing atmosphere.

## FLORAL COLLECTION **GARDEN**

#### **GARDEN GIFT SETS**

set of 2, includes hand trowel & fork trowel: 3" x 10.5", fork: 3" x 9.75" made from one piece aluminium gift box size: 7 x 11.25" x 2.25"



NOW \$10.00













**GT12**Hummingbird
Nicole La Rock,
Coast Salish

**GT13**Bee and Blossoms
Paul Windsor,
Haisla, Heiltsuk

**GT14**Butterfly and Wild Rose
Justien Senoa Wood,
Northern Tutchone, Dene

#### **ENAMEL PLANT POTS**

45" × 475

carbon steel pot with enamel coating and stainless steel rim use for 4" potted plants or as a beautiful organizer for your stationery, utensils, and art supplies individually boxed for easy gift giving



**EPOT12**Hummingbird
Nicole La Rock,
Coast Salish



**EPOT13**Bee and Blossoms
Paul Windsor,
Haisla, Heiltsuk



**EPOT14**Butterfly and Wild Rose
Justien Senoa Wood,
Northern Tutchone, Dene

NOW \$8.50



## FLORAL COLLECTION FASHION

#### **CHIFFON SCARVES**

27.5" x 71"

100% polyester chiffon
individually presented with printed hanger card
please order in