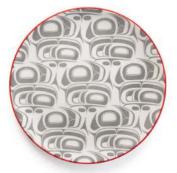

# PORCELAIN ART PLATES

5.75" diameter microwave and dishwasher safe individually boxed for easy gift giving please order in multiples of 2 per design

**PLATE12** Transforming Eagle Ryan Cranmer, Namgis

**PLATE13**Killer Whale
Trevor Angus, Gitxsan

PLATE14 Hummingbird Maynard Johnny Jr., Coast Salish, Kwakwaka'wakw

PLATE15 Moon Simone Diamond, Coast Salish

**PLATE16**Butterfly and Wild Rose
Justien Senoa Wood,
Northern Tutchone, Dene

PLATE17 Thunderbird Dylan Thomas, Coast Salish