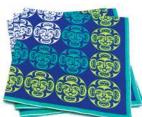

# FLORAL COLLECTION SPA TOWELS

AVAILABLE **Mid-OCT \$9.50**/set

#### BAMBOO HAND & FACE SPA TOWEL SETS

hand towel: 16"x28" face towel: 16"x16" 100% bamboo, ultra soft

each set individually presented with printed tag and plastic hanging hook