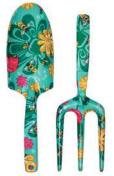

#### **GARDEN GIFT SETS**

set of 2, includes hand trowel & fork trowel: 3" x 10.5", fork: 3" x 9.75" made from one piece aluminium gift box size: 7 x 11.25" x 2.25"

NOW \$10.00

**GT12**Hummingbird
Nicole La Rock,
Coast Salish

**GT13**Bee and Blossoms
Paul Windsor,
Haisla, Heiltsuk

**GT14**Butterfly and Wild Rose
Justien Senoa Wood,
Northern Tutchone, Dene