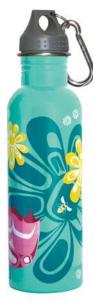

#### **GLOSSY WATER BOTTLES**

food grade stainless steel interior and glossy coating exterior lid with carabiner

WBS42 (25oz.) Hummingbird Nicole La Rock, Coast Salish

WBS43 (25oz.) Bee and Blossoms Paul Windsor, Haisla, Heiltsuk