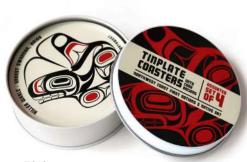

# TINPLATE COASTERS

3.5"x 3.5" diameter, assorted set of 4 with tin box tinplate coasters with cork backing please order in multiples of 2 per design

TC12
Tinplate Coasters
Assorted set of 4

Eagle Joe Wilson-Sxwaset, Coast Salish