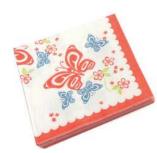

# FLORAL COLLECTION SPA TOWELS

AVAILABLE **Mid-OCT \$9.50**/set

#### BAMBOO HAND & FACE SPA TOWEL SETS

hand towel: 16"x28" face towel: 16"x16" 100% bamboo, ultra soft

each set individually presented with printed tag and plastic hanging hook

#### hand towel

BST14 Butterfly and Wild Rose Justien Senoa Wood, Northern Tutchone, Dene

Bamboo towels are extremely soft and more absorbent than cotton towels. Give yourself or a loved one the gift of relaxation with our spa sets.