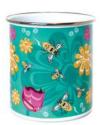

#### **ENAMEL PLANT POTS**

45" × 475

carbon steel pot with enamel coating and stainless steel rim use for 4" potted plants or as a beautiful organizer for your stationery, utensils, and art supplies individually boxed for easy gift giving

**EPOT12**Hummingbird
Nicole La Rock,
Coast Salish

**EPOT13**Bee and Blossoms
Paul Windsor,
Haisla, Heiltsuk

**EPOT14**Butterfly and Wild Rose
Justien Senoa Wood,
Northern Tutchone, Dene

NOW \$8.50