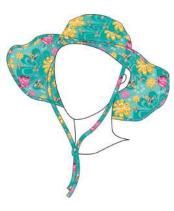

#### **SUN HATS**

100% cotton with UV coating, adjustable strap great for gardening or sun tanning at the beach

AVAILABLE 2019

SUNH13 Bee and Blossoms Paul Windsor, Haisla, Heiltsuk

**SUNH14**Butterfly and Wild Rose
Justien Senoa Wood,
Northern Tutchone, Dene