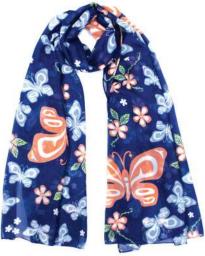

#### **CHIFFON SCARVES**

27.5" x 71"

100% polyester chiffon
individually presented with printed hanger card
please order in multiples of 2 per design

CHSCARF12 Hummingbird Nicole La Rock, Coast Salish

CHSCARF13
Bee and Blossoms
Paul Windsor,
Haisla, Heiltsuk

CHSCARF14
Butterfly and Wild Rose
Justien Senoa Wood,
Northern Tutchone, Dene