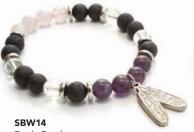

## **HEALING BRACELETS**

7" - 7.5" bracelet with 8mm beads

semi-precious stones, stainless steel spacers and pewter charm hypoallergenic, nickel-safe and lead-safe

individually presented with a printed backing card describing the stone properties

#### AMETHYST, CLEAR QUARTZ, ROSE QUARTZ & LAVA

Amethyst: Balancing, Calming

Clear Quartz: Clarity, Harmony

Unconditional Love

Grounding

Hummingbird Heart Gordon White,

Hummingbird Karen Francis, Git<u>x</u>san