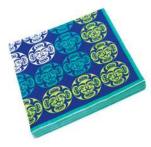

# FLORAL COLLECTION SPA TOWELS

AVAILABLE **Mid-OCT \$9.50**/set

#### BAMBOO HAND & FACE SPA TOWEL SETS

hand towel: 16"x28" face towel: 16"x16" 100% bamboo, ultra soft

each set individually presented with printed tag and plastic hanging hook