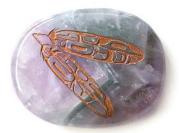

#### AMETHYST, CLEAR QUARTZ, ROSE QUARTZ & LAVA

Amethyst: Balancing, Calming

Clear Quartz: Clarity, Harmony

Unconditional Love

Grounding

Hummingbird Heart Gordon White,

Hummingbird Karen Francis, Git<u>x</u>san

Eagle Feathers Corey Bulpitt, Haida

Dragonfly Simone Diamond, Coast Salish