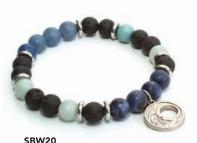

#### SODALITE, AMAZONITE, BLUE AVENTURINE & LAVA

Sodalite: Insight, Clarity, Intuition

Amazonite: Truth, Harmony, Peace

Blue Aventurine: Focus, Concentration

Lava: Grounding

Moon Maynard Johnny Jr., Coast Salish, Kwakwaka'wakw