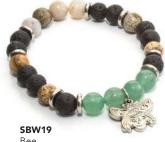

## GREEN AVENTURINE, PICTURE JASPER, BAMBOO AGATE & LAVA

Green Aventurine: Confidence, Prosperity

Picture Jasper: Connection, Awareness

Bamboo Agate: Creativity, Strength

Grounding

Eco Spirit Dylan Thomas, Coast Salish

#### SSC1617

Aventurine Info Card Eco Spirit Bee