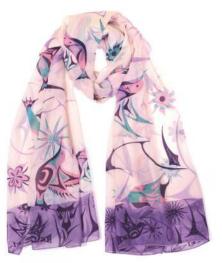

#### **CHIFFON SCARVES**

27.5" x 71"

100% polyester chiffon
individually presented with printed hanger card
please order in multiples of 2 per design

CHSCARF12 Hummingbird Nicole La Rock, Coast Salish

CHSCARF13
Bee and Blossoms
Paul Windsor,
Haisla, Heiltsuk

CHSCARF14
Butterfly and Wild Rose
Justien Senoa Wood,
Northern Tutchone, Dene