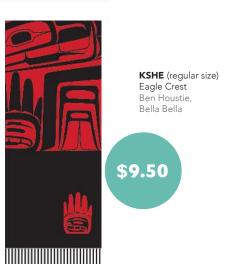

#### **TUOUES & SCARVES**

100% acrylic

tuques: single layer with pom pom, one size fits most regular scarves:  $8" \times 63"$ , reversible oversized scarves:  $12" \times 75"$ , reversible

**AVAILABLE** 

Mid-NOV

KSGHL (oversized)

Hummingbird

Gordon White,

**KSHEL** (oversized) Eagle Crest Ben Houstie, Bella Bella