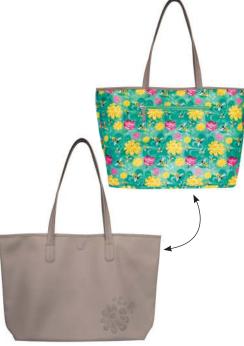

#### **REVERSIBLE TOTE BAGS**

18"W x 21.5"H (including handles) x 4.5"D 100% vegan leather with polyester lining solid colour with debossed artwork on one side printed pattern on the reversible side with zipper pocket

RBAG12 Hummingbird Nicole La Rock, Coast Salish

RBAG13 Bee and Blossoms Paul Windsor, Haisla, Heiltsuk

RBAG14 Butterfly and Wild Rose Justien Senoa Wood, Northern Tutchone, Dene