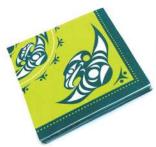

## **HEALING BRACELETS**

7" - 7.5" bracelet with 8mm beads

semi-precious stones, stainless steel spacers and pewter charm hypoallergenic, nickel-safe and lead-safe

individually presented with a printed backing card describing the stone properties

please order in multiples of 2 per design

AVAILABLE NOW \$8.00

#### AMETHYST, CLEAR QUARTZ, ROSE QUARTZ & LAVA

Amethyst: Balancing, Calming

Clear Quartz: Clarity, Harmony

Unconditional Love

Grounding

Hummingbird Heart Gordon White,

Hummingbird Karen Francis, Git<u>x</u>san