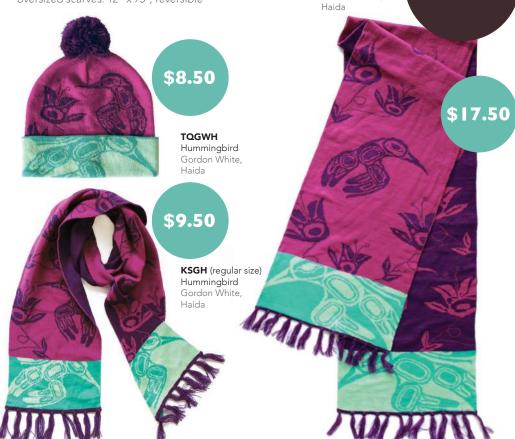

# TUQUES & SCARVES

#### **TUOUES & SCARVES**

100% acrylic

tuques: single layer with pom pom, one size fits most regular scarves:  $8" \times 63"$ , reversible oversized scarves:  $12" \times 75"$ , reversible

**AVAILABLE** 

Mid-NOV

KSGHL (oversized)

Hummingbird

Gordon White,

**KSHEL** (oversized) Eagle Crest Ben Houstie, Bella Bella