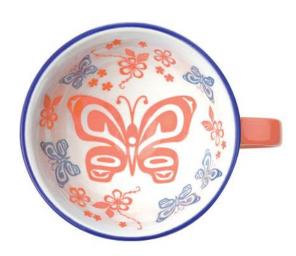

#### hand towel

BST14 Butterfly and Wild Rose Justien Senoa Wood, Northern Tutchone, Dene

Bamboo towels are extremely soft and more absorbent than cotton towels. Give yourself or a loved one the gift of relaxation with our spa sets.