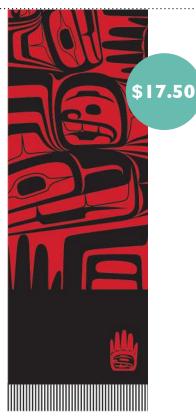

#### **TUOUES & SCARVES**

100% acrylic

tuques: single layer with pom pom, one size fits most regular scarves:  $8" \times 63"$ , reversible oversized scarves:  $12" \times 75"$ , reversible

**AVAILABLE** 

Mid-NOV

KSGHL (oversized)

Hummingbird

Gordon White,

**KSHEL** (oversized) Eagle Crest Ben Houstie, Bella Bella