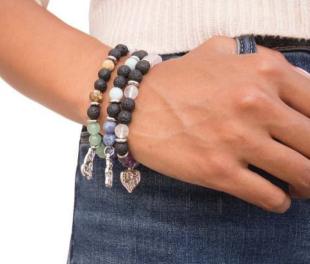

## **HEALING BRACELETS**

7" - 7.5" bracelet with 8mm beads

semi-precious stones, stainless steel spacers and pewter charm hypoallergenic, nickel-safe and lead-safe

individually presented with a printed backing card describing the stone properties

please order in multiples of 2 per design

AVAILABLE NOW \$8.00

#### SODALITE, AMAZONITE, BLUE AVENTURINE & LAVA

Sodalite: Insight, Clarity, Intuition

Amazonite: Truth, Harmony, Peace

Blue Aventurine: Focus, Concentration

Lava: Grounding

Moon Maynard Johnny Jr., Coast Salish, Kwakwaka'wakw