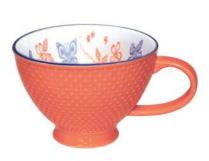

#### hand towel

BST14 Butterfly and Wild Rose Justien Senoa Wood, Northern Tutchone, Dene

Bamboo towels are extremely soft and more absorbent than cotton towels. Give yourself or a loved one the gift of relaxation with our spa sets.