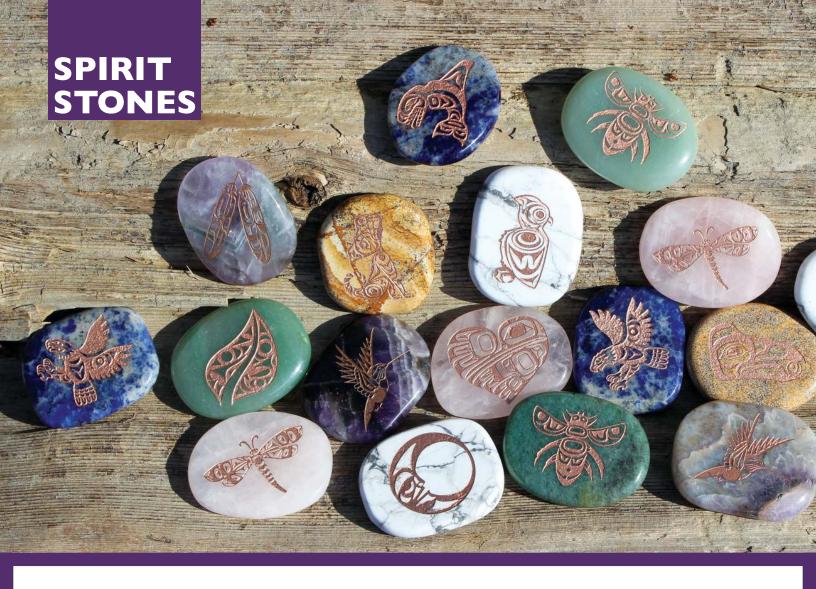

#### Easy Gift Idea

Simply place both the Spirit Stone and info card into the organza bag to create a beautiful gift. Organza bag can be ordered separately.

about 1.25" x 1.75" semi-precious stones each piece is laser etched in metallic copper colour with Indigenious design please order in multiples of 3 per design

AVAILABLE NOV \$3.00

\* Spitit Stones shown in actual size

#### **ROSE QUARTZ**

Unconditional Love

**SS12**Hummingbird Heart
Gordon White,

SS13
Dragonfly
Simone Diamond,
Coast Salish

#### **AMETHYST**

Balancing, Calming

**SS14**Hummingbird
Karen Francis,

**SS15**Eagle Feathers
Corey Bulpitt,

#### **GREEN AVENTURINE**

Confidence, Prosperity

**SS16**Eco Spirit
Dylan Thomas,
Coast Salish

**SS17** Bee Paul Windsor, Haisla, Heiltsuk

## PICTURE JASPER

Connection, Awareness

Wolf T. J. Sgwaayaans Young, Haida

**SS19**Raven and Light
Corey Bulpitt,
Haida

#### **HOWLITE**

Tranquility, Peace

**SS20**Moon
Maynard Johnny Jr.,
Coast Salish, Kwakwaka'wakw

SS21 Spirit Owl Maynard Johnny Jr., Coast Salish. Kwakwaka'wakw

#### SODALITE

Insight, Clarity, Intuition

**SS22** Whale Paul Windsor, Haisla, Heiltsuk

Spoqes (Eagle) Terry Horne, Coast Salish