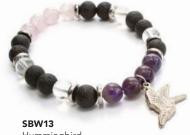

## **HEALING BRACELETS**

7" - 7.5" bracelet with 8mm beads

semi-precious stones, stainless steel spacers and pewter charm hypoallergenic, nickel-safe and lead-safe

individually presented with a printed backing card describing the stone properties

#### AMETHYST, CLEAR QUARTZ, ROSE QUARTZ & LAVA

Amethyst: Balancing, Calming

Clear Quartz: Clarity, Harmony

Unconditional Love

Grounding

Hummingbird Heart Gordon White,

Hummingbird Karen Francis, Git<u>x</u>san