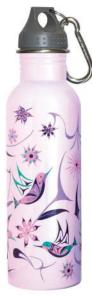

#### **GLOSSY WATER BOTTLES**

food grade stainless steel interior and glossy coating exterior lid with carabiner

WBS42 (25oz.) Hummingbird Nicole La Rock, Coast Salish

WBS43 (25oz.) Bee and Blossoms Paul Windsor, Haisla, Heiltsuk