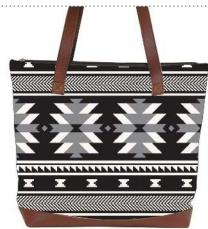

#### **REVERSIBLE TOTE BAGS**

18"W x 21.5"H (including handles) x 4.5"D 100% vegan leather with polyester lining solid colour with debossed artwork on one side printed pattern on the reversible side with zipper pocket

RBAG12 Hummingbird Nicole La Rock, Coast Salish

RBAG13 Bee and Blossoms Paul Windsor, Haisla, Heiltsuk

RBAG14 Butterfly and Wild Rose Justien Senoa Wood, Northern Tutchone, Dene