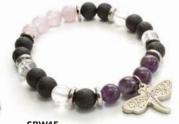

## **HEALING BRACELETS**

7" - 7.5" bracelet with 8mm beads

semi-precious stones, stainless steel spacers and pewter charm hypoallergenic, nickel-safe and lead-safe

individually presented with a printed backing card describing the stone properties

#### AMETHYST, CLEAR QUARTZ, ROSE QUARTZ & LAVA

Amethyst: Balancing, Calming

Clear Quartz: Clarity, Harmony

Unconditional Love

Grounding

Hummingbird Heart Gordon White,

Hummingbird Karen Francis, Git<u>x</u>san