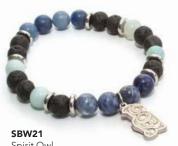

#### SODALITE, AMAZONITE, BLUE AVENTURINE & LAVA

Sodalite: Insight, Clarity, Intuition

Amazonite: Truth, Harmony, Peace

Blue Aventurine: Focus, Concentration

Lava: Grounding

Moon Maynard Johnny Jr., Coast Salish, Kwakwaka'wakw

Spirit Owl . Maynard Johnny Jr., Coast Salish, Kwakwaka'wakw