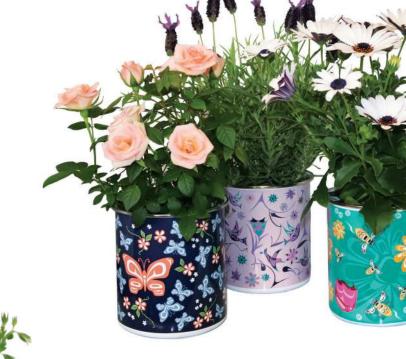

#### **ENAMEL PLANT POTS**

45" × 475

carbon steel pot with enamel coating and stainless steel rim use for 4" potted plants or as a beautiful organizer for your stationery, utensils, and art supplies individually boxed for easy gift giving

**EPOT12**Hummingbird
Nicole La Rock,
Coast Salish

**EPOT13**Bee and Blossoms
Paul Windsor,
Haisla, Heiltsuk

**EPOT14**Butterfly and Wild Rose
Justien Senoa Wood,
Northern Tutchone, Dene

NOW \$8.50