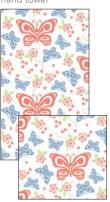

#### hand towel

BST14 Butterfly and Wild Rose Justien Senoa Wood, Northern Tutchone, Dene

Bamboo towels are extremely soft and more absorbent than cotton towels. Give yourself or a loved one the gift of relaxation with our spa sets.