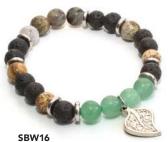

## GREEN AVENTURINE, PICTURE JASPER, BAMBOO AGATE & LAVA

Green Aventurine: Confidence, Prosperity

Picture Jasper: Connection, Awareness

Bamboo Agate: Creativity, Strength

Grounding

Eco Spirit Dylan Thomas, Coast Salish

T. J. Sgwaayaans Young,

Corey Bulpitt,

Bee Paul Windsor, Haisla, Heiltsuk