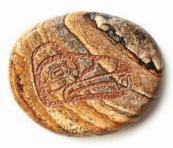

#### SSC1213 Rose Quartz Info Card Hummingbird Heart Dragonfly

#### **ROSE QUARTZ**

Unconditional Love

**SS12**Hummingbird Heart
Gordon White,

SS13
Dragonfly
Simone Diamond,
Coast Salish