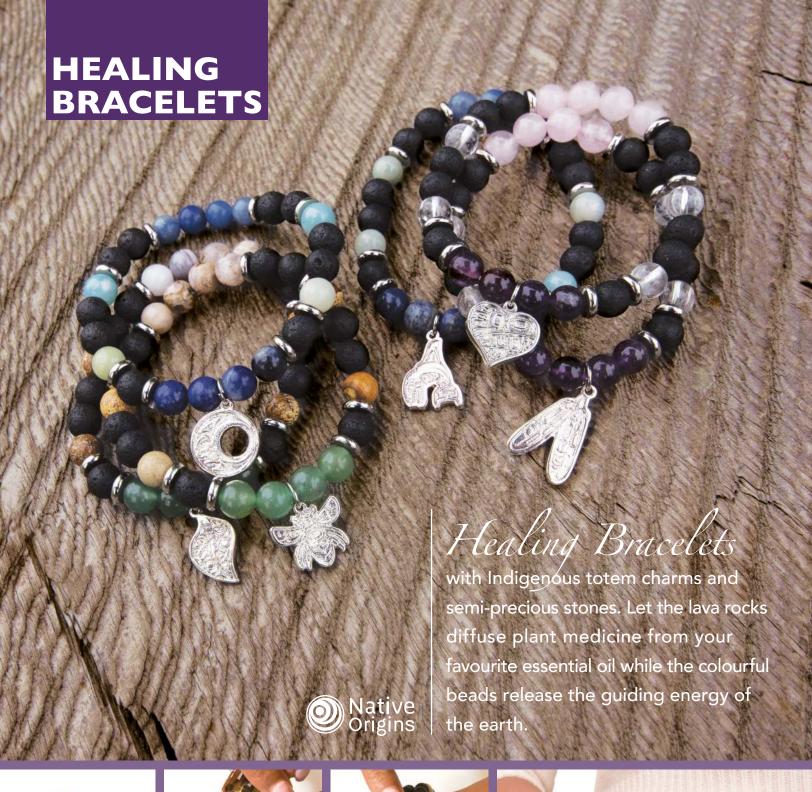

Wearing essential oils is a healthy alternative to using chemical based perfumes.

Use these bracelets to diffuse your favourite essential oil: simply add a drop to the porous lava stone beads and rub gently until the oil is absorbed.

## **HEALING BRACELETS**

7" - 7.5" bracelet with 8mm beads

semi-precious stones, stainless steel spacers and pewter charm hypoallergenic, nickel-safe and lead-safe

individually presented with a printed backing card describing the stone properties

please order in multiples of 2 per design

AVAILABLE NOW \$8.00

#### AMETHYST, CLEAR QUARTZ, ROSE QUARTZ & LAVA

Amethyst: Balancing, Calming

Clear Quartz: Clarity, Harmony

Unconditional Love

Grounding

Hummingbird Heart Gordon White,

Hummingbird Karen Francis, Git<u>x</u>san

## GREEN AVENTURINE, PICTURE JASPER, BAMBOO AGATE & LAVA

Green Aventurine: Confidence, Prosperity

Picture Jasper: Connection, Awareness

Bamboo Agate: Creativity, Strength

Grounding

Eco Spirit Dylan Thomas, Coast Salish

#### SODALITE, AMAZONITE, BLUE AVENTURINE & LAVA

Sodalite: Insight, Clarity, Intuition

Amazonite: Truth, Harmony, Peace

Blue Aventurine: Focus, Concentration

Lava: Grounding

Moon Maynard Johnny Jr., Coast Salish, Kwakwaka'wakw