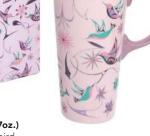

#### FLORAL COLLECTION

PFC12 (17oz.) Hummingbird Nicole La Rock, Coast Salish

PFC13 (17oz.) Bee and Blossoms Paul Windsor, Haisla, Heiltsuk

PFC14 (17oz.) Butterfly and Wild Rose Justien Senoa Wood, Northern Tutchone, Dene

#### **CLASSIC COLLECTION**

PFC15 (17oz.) Raven Box Allan Weir, Haida

PFC16 (17oz.) Whale Charles Silverfox, Tlingit

PFC17 (17oz.) Family Love Jason Adair, Ojibway

Look no further for your on-the-go drink needs — you've found The Perfect Mug!

- heat resistant ceramic; fitted, double-lip plastic lid features 3 rings of silicone to prevent leaks
- top-rack dishwasher and microwave safe
- packaged in a matching keepsake art box, making The Perfect Mug a great gift