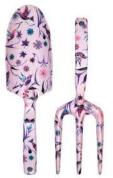

#### **GARDEN GIFT SETS**

set of 2, includes hand trowel & fork trowel: 3" x 10.5", fork: 3" x 9.75" made from one piece aluminium gift box size: 7 x 11.25" x 2.25"

NOW \$10.00

**GT12**Hummingbird
Nicole La Rock,
Coast Salish

**GT13**Bee and Blossoms
Paul Windsor,
Haisla, Heiltsuk

**GT14**Butterfly and Wild Rose
Justien Senoa Wood,
Northern Tutchone, Dene