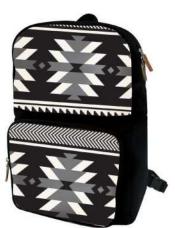

#### WTBAG14

Eagle Crest

Ben Houstie, Bella Bella

100% polyester woven fabirc 10oz. black canvas polyurethane accessories nylon lining

\$18.50

WBP12

Salish Weaving Collection - Spirit of the Sky Leila Stogan, Musqueam. Coast Salish