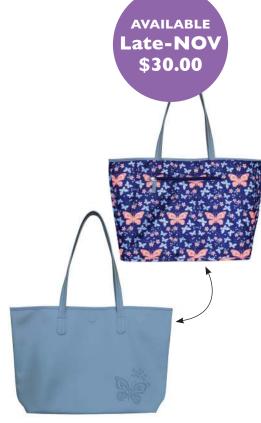

#### **REVERSIBLE TOTE BAGS**

18"W x 21.5"H (including handles) x 4.5"D 100% vegan leather with polyester lining solid colour with debossed artwork on one side printed pattern on the reversible side with zipper pocket

RBAG12 Hummingbird Nicole La Rock, Coast Salish

RBAG13 Bee and Blossoms Paul Windsor, Haisla, Heiltsuk

RBAG14 Butterfly and Wild Rose Justien Senoa Wood, Northern Tutchone, Dene