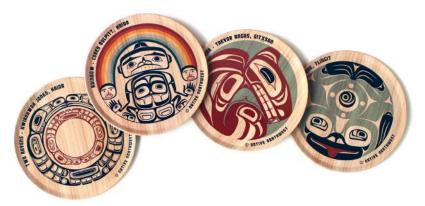

# TINPLATE COASTERS

3.5"x 3.5" diameter, assorted set of 4 with tin box tinplate coasters with cork backing please order in multiples of 2 per design

TC12
Tinplate Coasters
Assorted set of 4

Eagle Joe Wilson-Sxwaset, Coast Salish

Killer Whale Wolf Spirit
Ernest Swason, Henry Reed
Haida Tsimshian

Wolf Spirit Sale Henry Reece, May Teimshian Coa

Salon Life Cycle Maynard Johnny Jr., Coast Salish, kwakwaka'wakw

**TC13** Tinplate Coasters Assorted set of 4

Sasquatch Francis Horne Sr., Coast Salish

Moose Terry Starr, Tsimshian

Hummingbird Joe Wilson-Sxwaset, Coast Salish

Beaver Mervin Windsor, Haisla, Heiltsuk

**TC14** Tinplate Coasters Assorted set of 4

Two Ravens Kwiaahwah Jones, Haida

Rainbow Corey Bulpitt, Haida

Bear Trevor Angus, Git<u>x</u>san

Frog Jared Kane., Tlingt