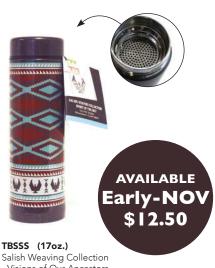

#### **INSULATED TUMBLER WITH STRAINER**

double walled, insulated tumbler high quality food grade 304 stainless steel interior, comes with removable strainer, keeps beverages hot for up to 6 hours or cold for up to 12 hours

Salish Weaving Collection - Visions of Our Ancestors Leila Stogan, Musqueam. Coast Salish

Salish Weaving Collection - Visions of Our Ancestors Leila Stogan, Musqueam. Coast Salish