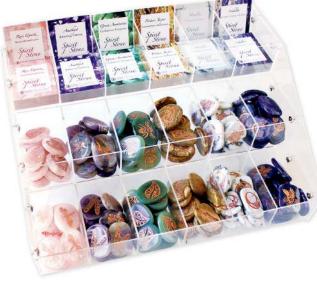

#### DSTONE

Spirit Stones Display 18 Compartment Acrylic Counter Display 16" | x 11-3/4" w x 7" h Each slot can fill 12-15 stones