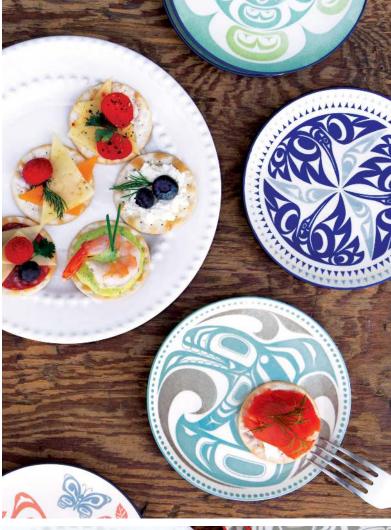

# PORCELAIN ART PLATES

5.75" diameter microwave and dishwasher safe individually boxed for easy gift giving please order in multiples of 2 per design

**PLATE12** Transforming Eagle Ryan Cranmer, Namgis

**PLATE13**Killer Whale
Trevor Angus, Gitxsan

PLATE14 Hummingbird Maynard Johnny Jr., Coast Salish, Kwakwaka'wakw

PLATE15 Moon Simone Diamond, Coast Salish

**PLATE16**Butterfly and Wild Rose
Justien Senoa Wood,
Northern Tutchone, Dene

PLATE17 Thunderbird Dylan Thomas, Coast Salish