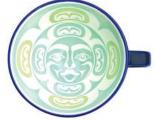

## **HEALING BRACELETS**

7" - 7.5" bracelet with 8mm beads

semi-precious stones, stainless steel spacers and pewter charm hypoallergenic, nickel-safe and lead-safe

individually presented with a printed backing card describing the stone properties

#### SODALITE, AMAZONITE, BLUE AVENTURINE & LAVA

Sodalite: Insight, Clarity, Intuition

Amazonite: Truth, Harmony, Peace

Blue Aventurine: Focus, Concentration

Lava: Grounding

Moon Maynard Johnny Jr., Coast Salish, Kwakwaka'wakw

Spirit Owl . Maynard Johnny Jr., Coast Salish, Kwakwaka'wakw