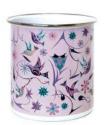

#### **ENAMEL PLANT POTS**

45" × 475

carbon steel pot with enamel coating and stainless steel rim use for 4" potted plants or as a beautiful organizer for your stationery, utensils, and art supplies individually boxed for easy gift giving

**EPOT12**Hummingbird
Nicole La Rock,
Coast Salish

**EPOT13**Bee and Blossoms
Paul Windsor,
Haisla, Heiltsuk

**EPOT14**Butterfly and Wild Rose
Justien Senoa Wood,
Northern Tutchone, Dene

NOW \$8.50