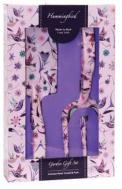

## FLORAL COLLECTION **GARDEN**

#### **GARDEN GIFT SETS**

set of 2, includes hand trowel & fork trowel: 3" x 10.5", fork: 3" x 9.75" made from one piece aluminium gift box size: 7 x 11.25" x 2.25"

NOW \$10.00

**GT12**Hummingbird
Nicole La Rock,
Coast Salish