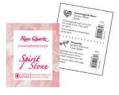

#### Easy Gift Idea

Simply place both the Spirit Stone and info card into the organza bag to create a beautiful gift. Organza bag can be ordered separately.

about 1.25" x 1.75" semi-precious stones each piece is laser etched in metallic copper colour with Indigenious design please order in multiples of 3 per design

AVAILABLE NOV \$3.00

\* Spitit Stones shown in actual size

#### **ROSE QUARTZ**

Unconditional Love

**SS12**Hummingbird Heart
Gordon White,

SS13
Dragonfly
Simone Diamond,
Coast Salish