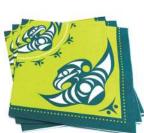

## **HEALING BRACELETS**

7" - 7.5" bracelet with 8mm beads

semi-precious stones, stainless steel spacers and pewter charm hypoallergenic, nickel-safe and lead-safe

individually presented with a printed backing card describing the stone properties

please order in multiples of 2 per design

AVAILABLE NOW \$8.00

#### AMETHYST, CLEAR QUARTZ, ROSE QUARTZ & LAVA

Amethyst: Balancing, Calming

Clear Quartz: Clarity, Harmony

Unconditional Love

Grounding

Hummingbird Heart Gordon White,

Hummingbird Karen Francis, Git<u>x</u>san