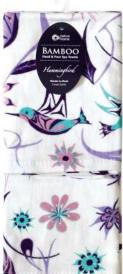

# FLORAL COLLECTION SPA TOWELS

AVAILABLE **Mid-OCT \$9.50**/set

#### BAMBOO HAND & FACE SPA TOWEL SETS

hand towel: 16"x28" face towel: 16"x16" 100% bamboo, ultra soft

each set individually presented with printed tag and plastic hanging hook

#### hand towel

Hummingbird Nicole La Rock, Coast Salish