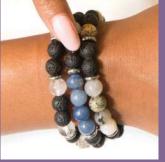

## **HEALING BRACELETS**

7" - 7.5" bracelet with 8mm beads

semi-precious stones, stainless steel spacers and pewter charm hypoallergenic, nickel-safe and lead-safe

individually presented with a printed backing card describing the stone properties

please order in multiples of 2 per design

AVAILABLE NOW \$8.00

#### AMETHYST, CLEAR QUARTZ, ROSE QUARTZ & LAVA

Amethyst: Balancing, Calming

Clear Quartz: Clarity, Harmony

Unconditional Love

Grounding

Hummingbird Heart Gordon White,

Hummingbird Karen Francis, Git<u>x</u>san