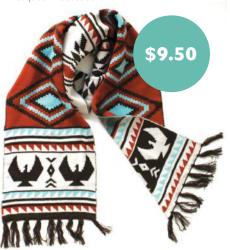

#### **TUQUES & SCARVES**

tuques: single layer with pom pom, one size fits most regular scarves: 8" x 63", reversible

oversized scarves: 12" x 75", reversible

Salish Weaving Collection - Spirit of the Sky

#### **TUOUES & SCARVES**

100% acrylic

tuques: single layer with pom pom, one size fits most regular scarves:  $8" \times 63"$ , reversible oversized scarves:  $12" \times 75"$ , reversible

**AVAILABLE** 