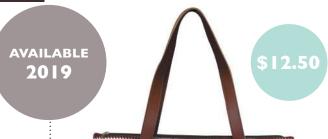

#### **REVERSIBLE TOTE BAGS**

18"W x 21.5"H (including handles) x 4.5"D 100% vegan leather with polyester lining solid colour with debossed artwork on one side printed pattern on the reversible side with zipper pocket

RBAG12 Hummingbird Nicole La Rock, Coast Salish

RBAG13 Bee and Blossoms Paul Windsor, Haisla, Heiltsuk

RBAG14 Butterfly and Wild Rose Justien Senoa Wood, Northern Tutchone, Dene