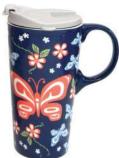

#### FLORAL COLLECTION

PFC12 (17oz.) Hummingbird Nicole La Rock, Coast Salish

PFC13 (17oz.) Bee and Blossoms Paul Windsor, Haisla, Heiltsuk

PFC14 (17oz.) Butterfly and Wild Rose Justien Senoa Wood, Northern Tutchone, Dene

#### **CLASSIC COLLECTION**

PFC15 (17oz.) Raven Box Allan Weir, Haida

PFC16 (17oz.) Whale Charles Silverfox, Tlingit

PFC17 (17oz.) Family Love Jason Adair, Ojibway

Look no further for your on-the-go drink needs — you've found The Perfect Mug!

- heat resistant ceramic; fitted, double-lip plastic lid features 3 rings of silicone to prevent leaks
- top-rack dishwasher and microwave safe
- packaged in a matching keepsake art box, making The Perfect Mug a great gift