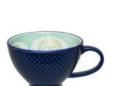

## **HEALING BRACELETS**

7" - 7.5" bracelet with 8mm beads

semi-precious stones, stainless steel spacers and pewter charm hypoallergenic, nickel-safe and lead-safe

individually presented with a printed backing card describing the stone properties

#### SODALITE, AMAZONITE, BLUE AVENTURINE & LAVA

Sodalite: Insight, Clarity, Intuition

Amazonite: Truth, Harmony, Peace

Blue Aventurine: Focus, Concentration

Lava: Grounding

Moon Maynard Johnny Jr., Coast Salish, Kwakwaka'wakw