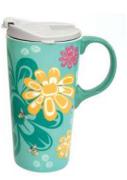

#### FLORAL COLLECTION

PFC12 (17oz.) Hummingbird Nicole La Rock, Coast Salish

PFC13 (17oz.) Bee and Blossoms Paul Windsor, Haisla, Heiltsuk

PFC14 (17oz.) Butterfly and Wild Rose Justien Senoa Wood, Northern Tutchone, Dene

#### **CLASSIC COLLECTION**

PFC15 (17oz.) Raven Box Allan Weir, Haida

PFC16 (17oz.) Whale Charles Silverfox, Tlingit

PFC17 (17oz.) Family Love Jason Adair, Ojibway

Look no further for your on-the-go drink needs — you've found The Perfect Mug!

- heat resistant ceramic; fitted, double-lip plastic lid features 3 rings of silicone to prevent leaks
- top-rack dishwasher and microwave safe
- packaged in a matching keepsake art box, making The Perfect Mug a great gift