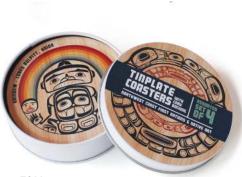

# TINPLATE COASTERS

3.5"x 3.5" diameter, assorted set of 4 with tin box tinplate coasters with cork backing please order in multiples of 2 per design

TC12
Tinplate Coasters
Assorted set of 4

Eagle Joe Wilson-Sxwaset, Coast Salish

Killer Whale Wolf Spirit
Ernest Swason, Henry Reed
Haida Tsimshian

Wolf Spirit Sale Henry Reece, May Teimshian Coa

Salon Life Cycle Maynard Johnny Jr., Coast Salish, kwakwaka'wakw

**TC13** Tinplate Coasters Assorted set of 4

Sasquatch Francis Horne Sr., Coast Salish

Moose Terry Starr, Tsimshian

Hummingbird Joe Wilson-Sxwaset, Coast Salish

Beaver Mervin Windsor, Haisla, Heiltsuk

**TC14** Tinplate Coasters Assorted set of 4

Two Ravens Kwiaahwah Jones, Haida

Rainbow Corey Bulpitt, Haida

Bear Trevor Angus, Git<u>x</u>san

Frog Jared Kane., Tlingt