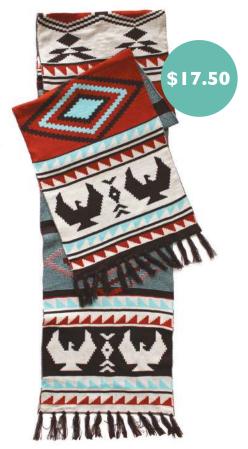

#### **TUQUES & SCARVES**

tuques: single layer with pom pom, one size fits most regular scarves: 8" x 63", reversible

oversized scarves: 12" x 75", reversible

Salish Weaving Collection - Spirit of the Sky

Leila Stogan, Musqueam. Coast Salish

KSSS (regular size) Salish Weaving Collection - Spirit of the Šky Leila Stogan, Musqueam. Coast Salish

KSSSL (oversized) Salish Weaving Collection - Spirit of the Šky Leila Stogan, Musqueam. Coast Salish

# \$8.50

Salish Weaving Collection - Visions of Our Ancestors Leila Stogan, Musqueam. Coast Salish

KSSV (regular size) Salish Weaving Collection - Visions of Our Ancestors Leila Stogan, Musqueam. Coast Salish